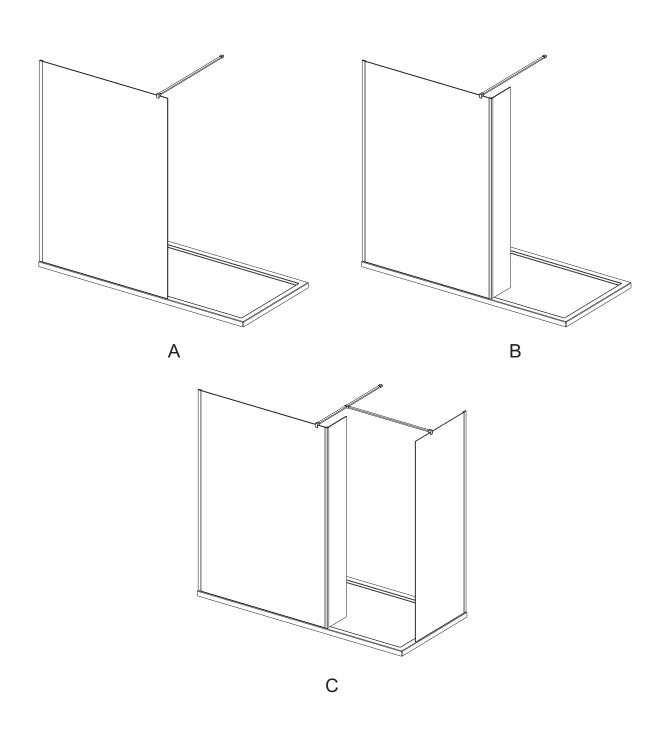

### **ASSEMBLY INSTRUCTIONS - DRAWING**

Α

В

- (1) 1x Corner Post Top Cap(2) 2x Single Seal(3) 1x Return Flipper