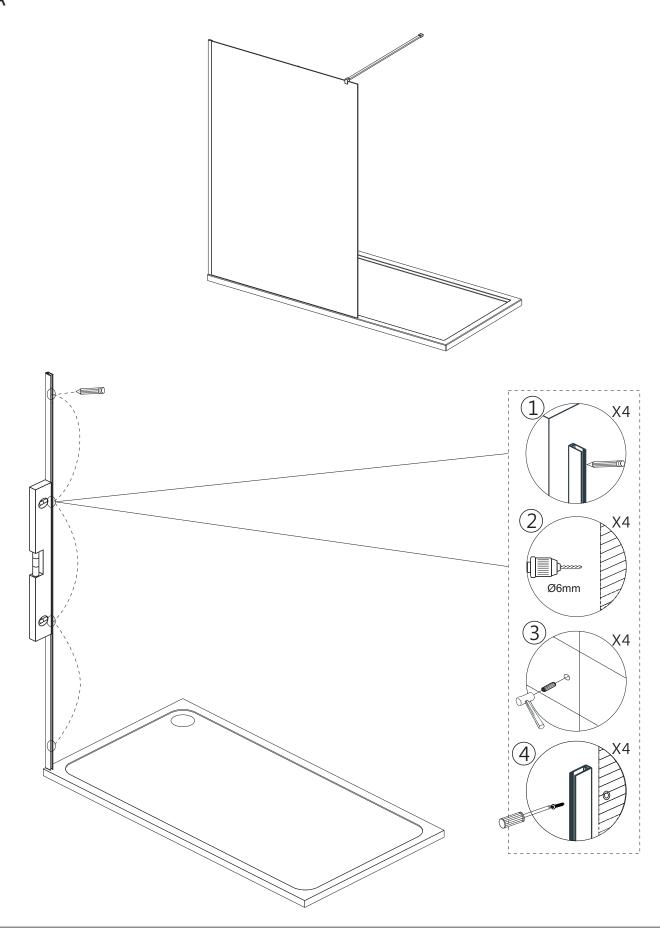

Step 1 DRILLING WALL PROFILE TO THE WALL

Α

# Step 2

В

Step 3

С

Step 4

Step 5