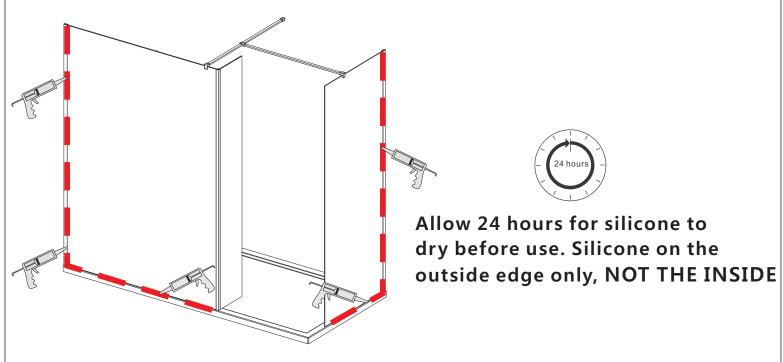

----------------|------------|
| Drill                     |            |
| Flat-head<br>Screwdriver  |            |
| Cross head<br>Screwdriver | PZ1        |
| Mallet                    |            |
| Silicone Sealant          |            |

This product is heavy and may require two people to install.

### **ASSEMBLY INSTRUCTIONS - DRAWING**

Α



В



- (1) 1x Corner Post Top Cap(2) 2x Single Seal(3) 1x Return Flipper

### **Before Installation**

If installing wet room screens with a tray, Please ensure that the shower tray is level and checked with a spirit level. The tray should be installed first.

Tiles should then be tiled down to the tray. The enclosure can then be installed.

Step 1 DRILLING WALL PROFILE TO THE WALL

Α



# Step 2



В



Step 3



С



Step 4



Step 5







### **Aftercare instructions**

Regularly clean your shower product with warm soapy water to prevent lime scale build up. DO NOT use abrasive cleaning fluids or materials, or strong chemical cleaners as this will damage the product surface.

## **Check out our full range of Shower Enclosures**

**Quadrant Shower Enclosures** 

**Corner Entry Shower Enclosures** 

Walk in Shower Enclosures

**Sliding Shower Doors** 

**Bifold Shower Doors** 

**Pivot Shower Doors** 

**Hinged Shower Doors** 

**Shower Screens** 

## **From Top Brands**

**Coram Shower Enclosures** 

Mira Shower Enclosures

**Hydrolux Shower Enclosures** 

**Diamond Shower Enclosures** 

## With quality shower trays to match your enclosure

**Square Shower Trays** 

**Rectangular Shower Trays** 

**Quadrant Shower Trays**