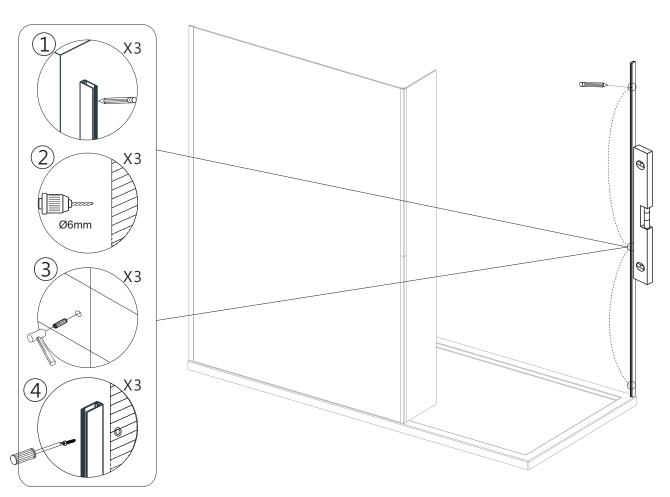

|
|---------------------------|------------|
| Drill                     |            |
| Flat-head<br>Screwdriver  |            |
| Cross head<br>Screwdriver | PZ1        |
| Mallet                    |            |
| Silicone Sealant          |            |

This product is heavy and may require two people to install.

### **ASSEMBLY INSTRUCTIONS - DRAWING**

Α



В



- (1) 1x Corner Post Top Cap(2) 2x Single Seal(3) 1x Return Flipper

### **Before Installation**

If installing wet room screens with a tray, Please ensure that the shower tray is level and checked with a spirit level. The tray should be installed first.

Tiles should then be tiled down to the tray. The enclosure can then be installed.

Step 1 DRILLING WALL PROFILE TO THE WALL

Α



# Step 2



В



Step 3



С



Step 4



Step 5







### **Aftercare instructions**

Regularly clean your shower product with warm soapy water to prevent lime scale build up. DO NOT use abrasive cleaning fluids or materials, or strong chemical cleaners as this will damage the product surface.

## **Check out our full range of Shower Enclosures**

**Quadrant Shower Enclosures** 

**Corner Entry Shower Enclosures** 

Walk in Shower Enclosures

**Sliding Shower Doors** 

**Bifold Shower Doors** 

**Pivot Shower Doors** 

**Hinged Shower Doors** 

**Shower Screens** 

## **From Top Brands**

**Coram Shower Enclosures** 

Mira Shower Enclosures

**Hydrolux Shower Enclosures** 

**Diamond Shower Enclosures** 

## With quality shower trays to match your enclosure

**Square Shower Trays** 

**Rectangular Shower Trays** 

**Quadrant S