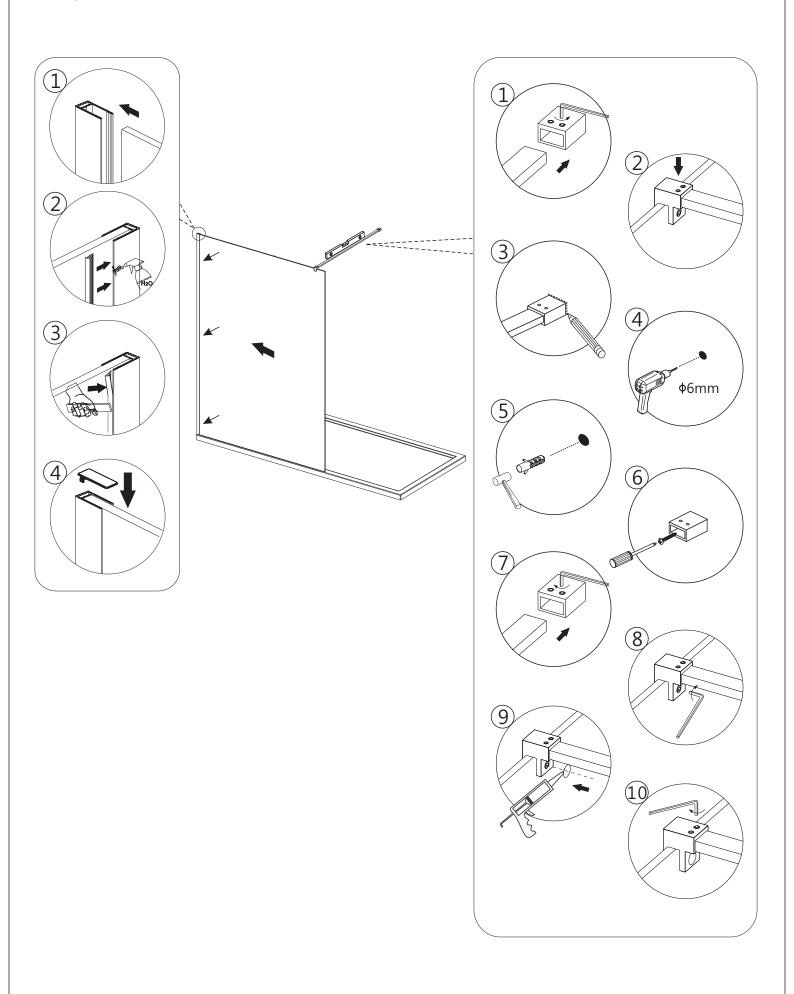

Step 1 DRILLING WALL PROFILE TO THE WALL

Α

# Step 2

В

Step 3

С

Step 4

Step 5