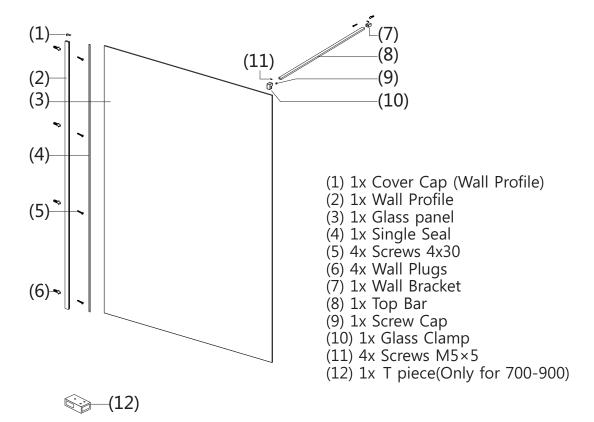

### **ASSEMBLY INSTRUCTIONS - DRAWING**

Α

В

- (1) 1x Corner Post Top Cap(2) 2x Single Seal(3) 1x Return Flipper