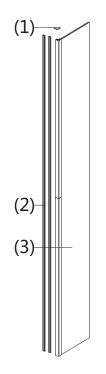

### **ASSEMBLY INSTRUCTIONS - DRAWING**

Α

В

- (1) 1x Corner Post Top Cap(2) 2x Single Seal(3) 1x Return Flipper