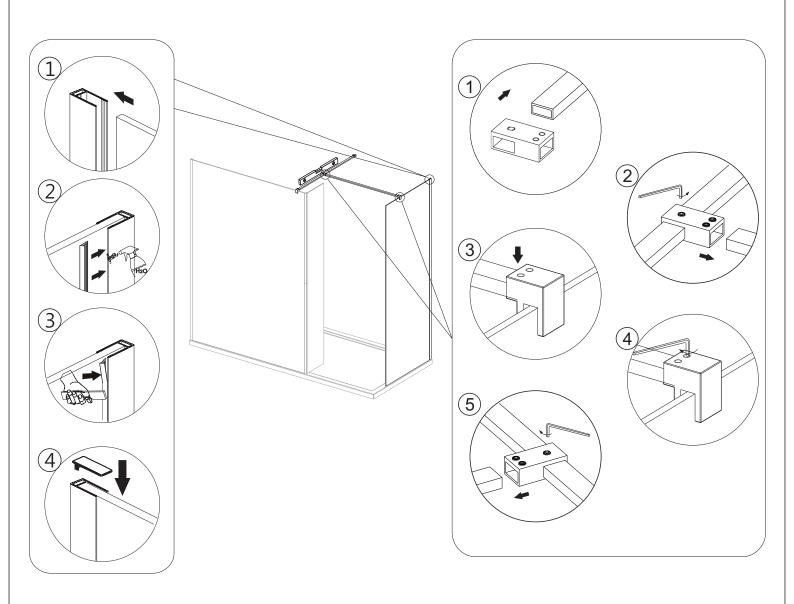

--------------------|------------|
| Drill                     |            |
| Flat-head<br>Screwdriver  |            |
| Cross head<br>Screwdriver | PZ1        |
| Mallet                    |            |
| Silicone Sealant          |            |

This product is heavy and may require two people to install.

### **ASSEMBLY INSTRUCTIONS - DRAWING**

Α



В



- (1) 1x Corner Post Top Cap(2) 2x Single Seal(3) 1x Return Flipper

### **Before Installation**

If installing wet room screens with a tray, Please ensure that the shower tray is level and checked with a spirit level. The tray should be installed first.

Tiles should then be tiled down to the tray. The enclosure can then be installed.

Step 1 DRILLING WALL PROFILE TO THE WALL

Α



# Step 2



В



Step 3



С



Step 4



Step 5







### **Aftercare instructions**

Regularly clean your shower product with warm soapy water to prevent lime scale build up. DO NOT use abrasive cleaning fluids or materials, or strong chemical cleaners as this will damage the product surface.

## **Check out our full range of Shower Enclosures**

**Quadrant Shower Enclosures** 

**Corner Entry Shower Enclosures** 

Walk in Shower Enclosures

**Sliding Shower Doors** 

**Bifold Shower Doors** 

**Pivot Shower Doors** 

**Hinged Shower Doors** 

**Shower Screens** 

## **From Top Brands**

**Coram Shower Enclosures** 

Mira Shower Enclosures

**Hydrolux Shower Enclosures** 

**Diamond Shower Enclosures** 

## With quality shower trays to match your enclosure

**Square Shower Trays** 

**Rectangular Shower Trays** 

**Quadrant Shower Tray