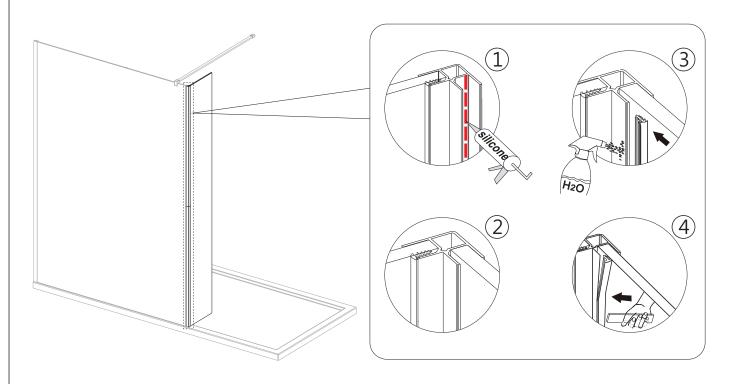

| PART IMAGE |
|---------------------------|------------|
| Drill                     |            |
| Flat-head<br>Screwdriver  |            |
| Cross head<br>Screwdriver | PZ1        |
| Mallet                    |            |
| Silicone Sealant          |            |

This product is heavy and may require two people to install.

### **ASSEMBLY INSTRUCTIONS - DRAWING**

Α



В



- (1) 1x Corner Post Top Cap(2) 2x Single Seal(3) 1x Return Flipper

### **Before Installation**

If installing wet room screens with a tray, Please ensure that the shower tray is level and checked with a spirit level. The tray should be installed first.

Tiles should then be tiled down to the tray. The enclosure can then be installed.

Step 1 DRILLING WALL PROFILE TO THE WALL

Α



# Step 2



В



Step 3



С



Step 4



Step 5







### **Aftercare instructions**

Regularly clean your shower product with warm soapy water to prevent lime scale build up. DO NOT use abrasive cleaning fluids or materials, or strong chemical cleaners as this will damage the product surface.

## **Check out our full range of Shower Enclosures**

**Quadrant Shower Enclosures** 

**Corner Entry Shower Enclosures** 

Walk in Shower Enclosures

**Sliding Shower Doors** 

**Bifold Shower Doors** 

**Pivot Shower Doors** 

**Hinged Shower Doors** 

**Shower Screens** 

## **From Top Brands**

**Coram Shower Enclosures** 

Mira Shower Enclosures

**Hydrolux Shower Enclosures** 

**Diamond Shower Enclosures** 

## With quality shower trays to match your enclosure

**Square Shower Trays** 

**Rectangular Shower Trays**