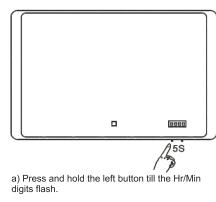

If the product comes with a clock, please further follow step 5.

If a product comes without glass shelf, please ignore step 3.

b) Press the right button to reset the Hr/Min.

c) Press the left button again to end the setting.