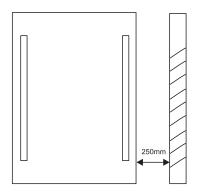

#### **Product Specification**

| Wattage     | Max.15W        |
|-------------|----------------|
| Voltage     | 220-240V, 50Hz |
| Certificate | CE, IP44, RoHS |

Ensure the sensor are positioned at least 250mm away from any solid surface including walls.