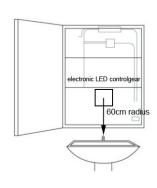

#### **Electrical Safety Installation Information**

PLEASE NOTE:

- All electrical products should be fitted by a suitably qualified electrician in accordance with national wiring regulations (BS7671).
- Ensure mains power supply is switched off before starting any electrical installation.
- Before drilling, ensure there are no hidden cables or pipes in the wall.
- The product is IP 44 rated and suitable for Zone 2: Zone 2 is an area stretching 0.6m outside the perimeter of the bath and to a height of 2.25m from the floor. In this zone an IP rating of at least IP 44 is required. In addition it is good practice to consider the area around a wash basin, within a 60cm radius of any tap to be considered as zone 2. However the connection to the mains supply must be outside the zone.

#### **Product Specification**

| Wattage     | Max.15W        |
|-------------|----------------|
| Voltage     | 220-240V, 50Hz |
| Certificate | CE, IP44, RoHS |

Ensure the sensor are positioned at least 250mm away from any solid surface including walls.