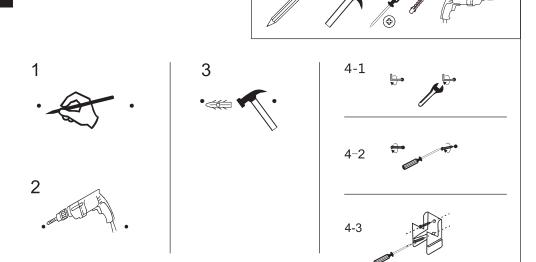

#### **Tools Required(not provided)**

Please Note: There are three different types of fitting brackets please check which style is on the mirror you have purchased.

2

Measure the distance between the two brackets, mark the distance on the wall, check the marks are level, drill the holes, insert the wall plugs and fix according to 4-1, 4-2 or 4-3