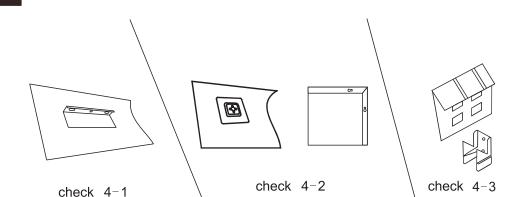

Please Note: There are three different types of fitting brackets please check which style is on the mirror you have purchased.

2

Measure the distance between the two brackets, mark the distance on the wall, check the marks are level, drill the holes, insert the wall plugs and fix according to 4-1, 4-2 or 4-3