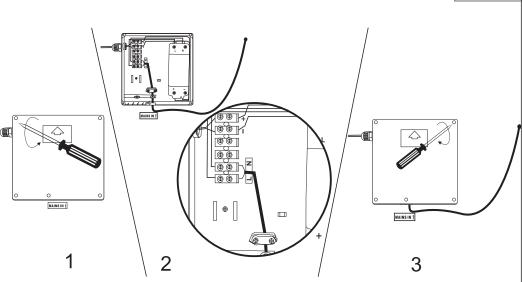

Please Note: There are three different types of fitting brackets please check which style is on the mirror you have purchased.

2

Measure the distance between the two brackets, mark the distance on the wall, check the marks are level, drill the holes, insert the wall plugs and fix according to 4-1, 4-2 or 4-3