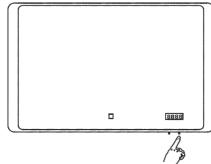

If the product comes with a clock, please further follow step 5.

If a product comes without glass shelf, please ignore step 3.

b) Press the right button to reset the Hr/Min.

c) Press the left button again to end the setting.