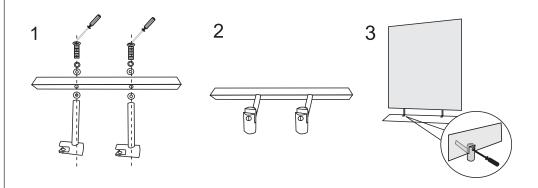

Please Note: There are three different types of fitting brackets please check which style is on the mirror you have purchased.

2

Measure the distance between the two brackets, mark the distance on the wall, check the marks are level, drill the holes, insert the wall plugs and fix according to 4-1, 4-2 or 4-3