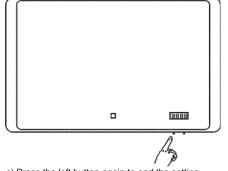

If the product comes with a clock, please further follow step 5.

If a product comes without glass shelf, please ignore step 3.

b) Press the right button to reset the Hr/Min.

c) Press the left button again to end the setting.