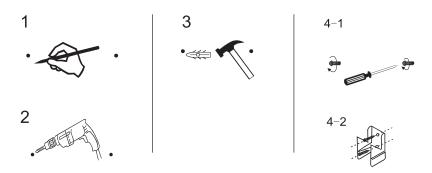

### 1

Please Note: There are two different types of fitting bracket please check which style is on the mirror you have purchased.

## 2

Measure the distance between the two brackets, mark the distance on the wall, check the marks are level, drill the holes, insert the wall plugs and either 4–1 insert screw or 4–2 fix bracket.

3

Open the battery cover by screw driver(1)
Install the battery(2)
Screw the cover(3) and then hang the mirror on the wall