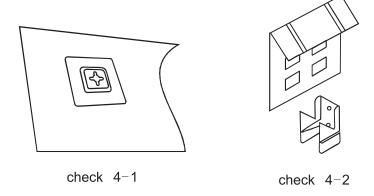

## 2

Measure the distance between the two brackets, mark the distance on the wall, check the marks are level, drill the holes, insert the wall plugs and either 4–1 insert screw or 4–2 fix bracket.

3

Open the battery cover by screw driver(1)
Install the battery(2)
Screw the cover(3) and then hang the mirror on the wall