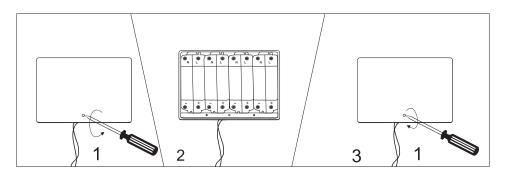

## 2

Measure the distance between the two brackets, mark the distance on the wall, check the marks are level, drill the holes, insert the wall plugs and either 4–1 insert screw or 4–2 fix bracket.

3

Open the battery cover by screw driver(1)
Install the battery(2)
Screw the cover(3) and then hang the mirror on the wall