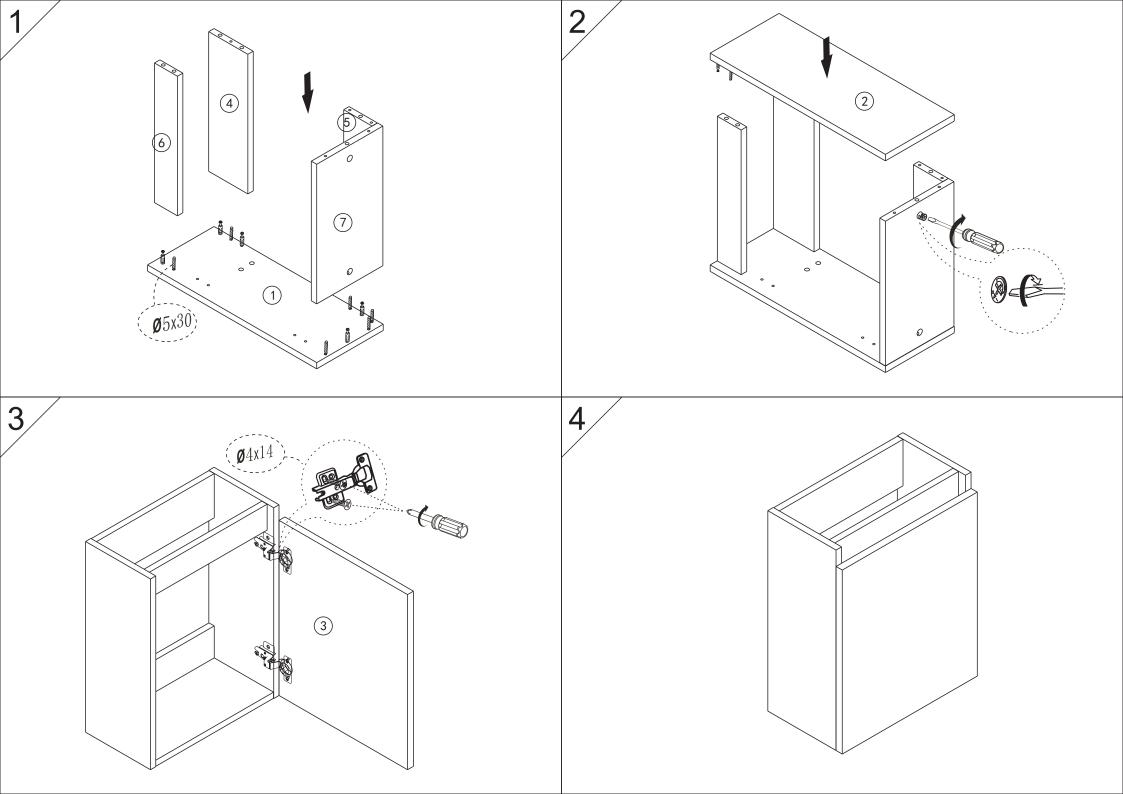

## Spare part list FNGVWH400DW **ø**5x30); $(\mathbf{0}5 \times 30)$ 2 $\times 10$ $\times 10$ ×12 $\left[\mathbf{0}_{4}$ x $14\right]$ 2 ×8 1 3 3 $\times 2$