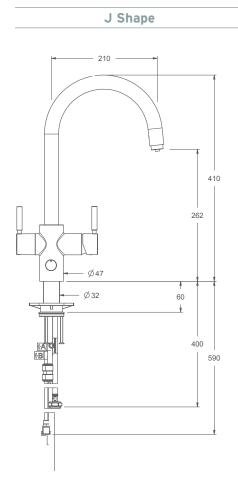

hot water for instant hot drinks and helping with countless kitchen tasks. Its innovative illuminated touch button control also gives you instant filtered drinking water. Perfect for reducing the need for bottled water or cumbersome water jugs.

#### **FEATURES**

- Filtered cold water
- Instant filtered steaming hot water
- Innovative, illuminated touch button control
- Swivel spout
- Premium contemporary Italian design

- Efficient use of space and time
- Easy to install
- Available in polished chrome, brushed steel and velvet black finishes
- 5 year tap guarantee and 2 year tank guarantee
- Safe, multi-step hot water handle





Energy efficient An InSinkErator<sup>®</sup> steaming hot water tap uses less energy than a 40-watt light bulb.



# SHOWROOM COLLECTION

#### DIMENSIONS (mm)







Velvet Black



Polished Chrome





#### SPECIFICATIONS

- Solid, high-quality low lead brass
- Complete installation kit for solid surface mount
- Capacity: 2.5 litre stainless steel tank
- Neotank<sup>®</sup> features a digital adjustable dial that allows you to set you water temperature in tank between 88°C and 98°C
- Required hole diameter: 35-38mm
- Required supply pressure (cold): 172-862 kPa (1.7-8.6 bar) (25-125 psi)
- Required supply pressure (hot): 50xPa (0.5 bar) (7 psi)



InSinkErator. Suite 10, Building 6, Hatters Lane, Croxley Park, Watford, Herts WD18 8YH. United Kingdom

Sales tel: 01923 297 880 Service tel: 0800 389 3715 insinkerator.co.uk



# **Check out our full range of Kitchen Products**

### **Kitchen Sinks**

Stainless Steel Kitchen Sinks Granite Composite K