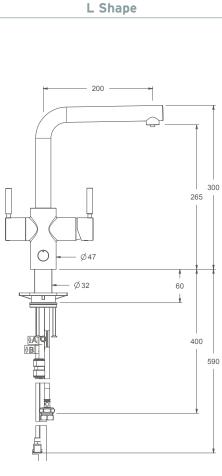

ing with countless kitchen tasks. Its innovative illuminated touch button control also gives you instant filtered drinking water. Perfect for reducing the need for bottled water or cumbersome water jugs.

#### **FEATURES**

- Filtered cold water
- Instant filtered steaming hot water
- Innovative, illuminated touch button control
- Swivel spout
- Premium contemporary Italian design

- Efficient use of space and time
- Easy to install
- Available in polished chrome, brushed steel and velvet black finishes
- 5 year tap guarantee and 2 year tank guarantee
- Safe, multi-step hot water handle





Energy efficient An InSinkErator<sup>®</sup> steaming hot water tap uses less energy than a 40-watt light bulb.



# SHOWROOM COLLECTION

#### DIMENSIONS (mm)







Velvet Black



Polished Chrome





#### SPECIFICATIONS

- Solid, high-quality low lead brass
- Complete installation kit for solid surface mount
- Capacity: 2.5 litre stainless steel tank
- Neotank<sup>®</sup> features a digital adjustable dial that allows you to set you water temperature in tank between 88°C and 98°C
- Required hole diameter: 35-38mm
- Required supply pressure (cold): 172-862 kPa (1.7-8.6 bar) (25-125 psi)
- Required supply pressure (hot): 50xPa (0.5 bar) (7 psi)



InSinkErator. Suite 10, Building 6, Hatters Lane, Croxley Park, Watford, Herts WD18 8YH. United Kingdom

Sales tel: 01923 297 880 Service tel: 0800 389 3715 insinkerator.co.uk



# **Check out our full range of Kitchen Products**

### **Kitchen Sinks**

Stainless Steel Kitchen Sinks Granite Composite Kitchen Sinks Glass Kitchen Sinks Ceramic