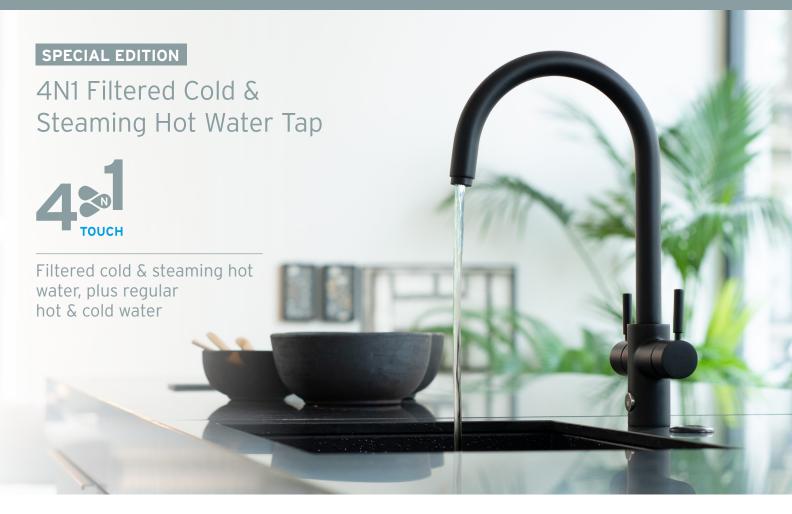

# COLLECTIO

Our most advanced tap ever. The 4N1 Touch dispenses steaming hot water for instant hot drinks and helping with countless kitchen tasks. Its innovative illuminated touch button control also gives you instant filtered drinking water. Perfect for reducing the need for bottled water or cumbersome water jugs.

#### **FEATURES**

- Filtered cold water
- Instant filtered steaming hot water
- Innovative, illuminated touch button control
- Swivel spout
- Premium contemporary Italian design

- Efficient use of space and time
- Easy to install
- Available in polished chrome, brushed steel and velvet black finishes
- 5 year tap guarantee and 2 year tank guarantee
- Safe, multi-step hot water handle