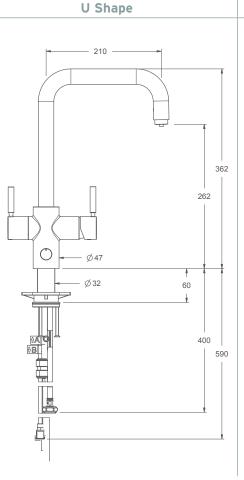

lping with countless kitchen tasks. Its innovative illuminated touch button control also gives you instant filtered drinking water. Perfect for reducing the need for bottled water or cumbersome water jugs.

#### **FEATURES**

- Filtered cold water
- Instant filtered steaming hot water
- Innovative, illuminated touch button control
- Swivel spout
- Premium contemporary Italian design

- Efficient use of space and time
- Easy to install
- Available in polished chrome, brushed steel and velvet black finishes
- 5 year tap guarantee and 2 year tank guarantee
- Safe, multi-step hot water handle





Energy efficient An InSinkErator<sup>®</sup> steaming hot water tap uses less energy than a 40-watt light bulb.



# SHOWROOM COLLECTION

#### DIMENSIONS (mm)







Velvet Black



Polished Chrome





#### SPECIFICATIONS

- Solid, high-quality low lead brass
- Complete installation kit for solid surface mount
- Capacity: 2.5 litre stainless steel tank
- Neotank<sup>®</sup> features a digital adjustable dial that allows you to set you water temperature in tank between 88°C and 98°C
- Required hole diameter: 35-38mm
- Required supply pressure (cold): 172-862 kPa (1.7-8.6 bar) (25-125 psi)
- Required supply pressure (hot): 50xPa (0.5 bar) (7 psi)



InSinkErator. Suite 10, Building 6, Hatters Lane, Croxley Park, Watford, Herts WD18 8YH. United Kingdom

Sales tel: 01923 297 880 Service tel: 0800 389 3715 insinkerator.co.uk



# **Check out our full range of Kitchen Products**

### **Kitchen Sinks**

Stainless Steel Kitchen Sinks Granite Composite Kitchen Sinks Glass Kitchen Sinks Cerami