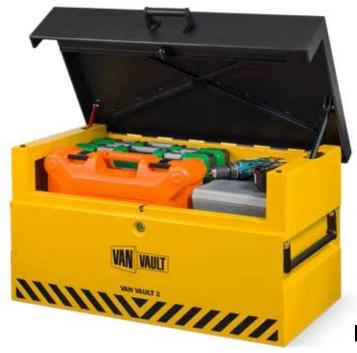

## **VAN VAULT 2**

Part No: S10810

# THE ORIGINAL. THE ULTIMATE.

Tool theft is rife and on the rise. Meet that challenge with the toughest, most secure version of the original Van Vault 2.

All your valuable kit is stored and secured behind a heavy duty steel body with a reinforced lid and advanced protection Vaultlock™ locking system.

## **ACCESSIBILITY**

 Wide mouth drop front for greater access and visibility of contents inside.

#### חו ו

- The flush front lid protects against attacks with crowbars or car jacks.
- Reinforcing plates, lid front brace and cross bracing all protect the lid from being prised open.