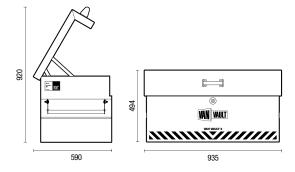

## **SPECIFICATION**

| Model Number:                | S10810                      |  |
|------------------------------|-----------------------------|--|
| Product Type:                | Secure Storage Vehicle Box  |  |
| External Size:               | 935 (L) x 590 (D) x 494 (H) |  |
| External Size With Lid Open: | 935 (L) x 590 (D) x 920 (H) |  |
| Internal Size:               | 790 (L) x 430 (D) x 478 (H) |  |
| Weight:                      | 48ka                        |  |