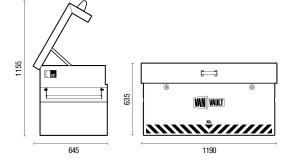

## **SPECIFICATION**

| S10840                        |
|-------------------------------|
| Secure Storage Vehicle Box    |
| 1190 (L) x 645 (D) x 635 (H)  |
| 1190 (L) x 645 (D) x 1155 (H) |
| 1150 (L) x 580 (D) x 595 (H)  |
| 82kg                          |
|                               |