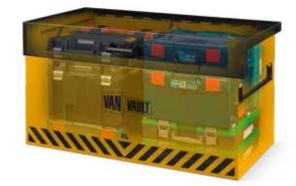

# **STORE MORE.**

Bigger and bolder, keep more of your equipment secure with the Van Vault XL. When your work means you need bigger tools, you need a bigger vehicle security box.

Suited to large vehicles, you can take more with you without the worry of theft. That means everything is on hand and every job can be completed.

#### ACCESSIBILITY

Wide mouth drop front for greater access and visibility of contents inside.

STORAGE