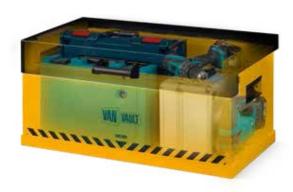

# **ACCESSIBILITY**

■ Wide mouth drop front for greater access and visibility of contents inside.

■ The flush front lid protects against attacks with crowbars or car jacks.

## **STORAGE**

| Power Tools       | •        | Piping                 | × |
|-------------------|----------|------------------------|---|
| Large Power Tools | ×        | Small Transformers     | × |
| Hand Tools        | <b>✓</b> | Large Transformers     | × |
| Large Hand Tools  | ×        | Power Tool Accessories |   |