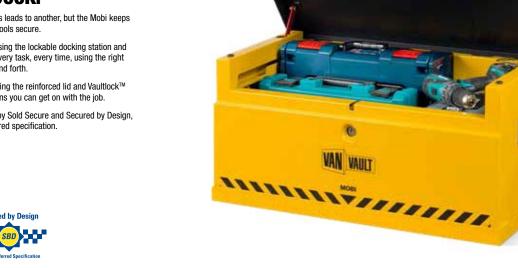

# DROP & DOCK.

One simple job always leads to another, but the Mobi keeps you mobile and your tools secure.

Move between jobs using the lockable docking station and make short work of every task, every time, using the right tool - no more back and forth.

Highly secure - including the reinforced lid and Vaultlock  $^{\!\top\! M}$ locking system - means you can get on with the job.

The Mobi is certified by Sold Secure and Secured by Design, the UK's Police preferred specification.