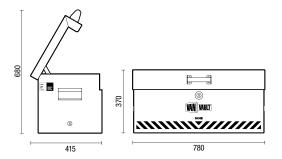

## **SPECIFICATION**

| Model Number:                | S10850                      |
|------------------------------|-----------------------------|
| Product Type:                | Secure Storage Vehicle Box  |
| External Size:               | 780 (L) x 415 (D) x 370 (H) |
| External Size With Lid Open: | 780 (L) x 415 (D) x 680 (H) |
| Internal Size:               | 690 (L) x 325 (D) x 360 (H) |
| Weight:                      | 32.25kg                     |