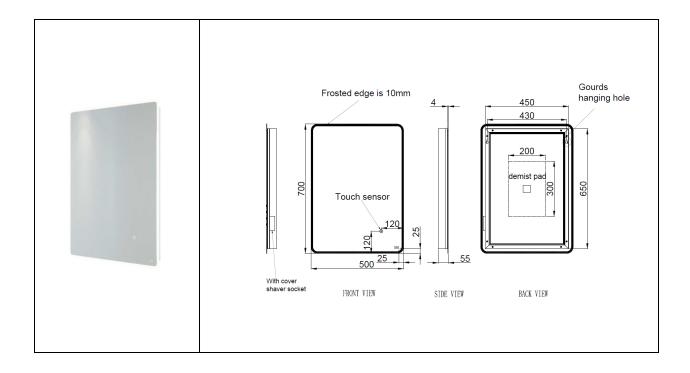

## **RAK-Amethyst** Illuminated Mirror |Portrait

| Dimensions:          | 500w x 55d x 700h |
|----------------------|-------------------|
| Touch Sensor Switch: | Yes               |
| Shaving Socket:      | Yes               |
| Demister Pad:        | Yes               |
| LED Lighting:        | Yes               |
| Mains Powered:       | Yes               |
| Rated:               | IP44              |
| Code:                | RAKAME5001        |
| Warranty:            | 2 Years           |
| Weight:              | 7.8 KG            |

Dimensions: All Dimensions in mm tolerance ± 5% for below 200mm and ± 3% for above 200mm. Note: Due to a continuing development programme to improve design and performance the manufacturer reserves all rights to vary specifications without prior information. Please note accessories are for photographic use only.