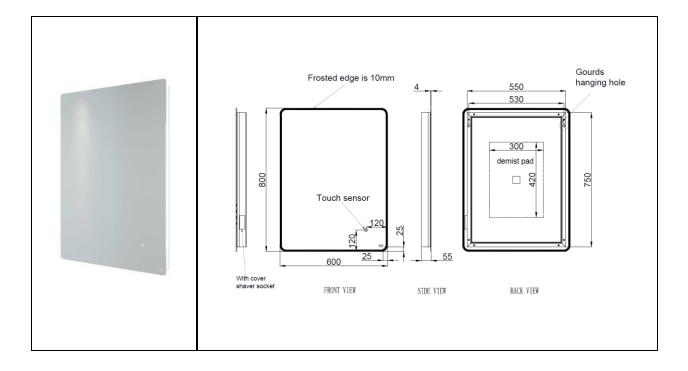

## Illuminated Mirror | Portrait

| Dimensions:          | 600w x 55d x 800h |
|----------------------|-------------------|
| Touch Sensor Switch: | Yes               |
| Shaving Socket:      | Yes               |
| Demister Pad:        | Yes               |
| LED Lighting:        | Yes               |
| Mains Powered:       | Yes               |
| Rated:               | IP44              |
| Code:                | RAKAME5002        |
| Warranty:            | 2 Years           |
| Weight:              | 10.0 KG           |

Dimensions: All Dimensions in mm tolerance  $\pm$  5% for below 200mm and  $\pm$  3% for above 200mm. Note: Due to a continuing development programme to improve design and performance the manufacturer  $reserves\ all\ rights\ to\ vary\ specifications\ without\ prior\ information.$ 