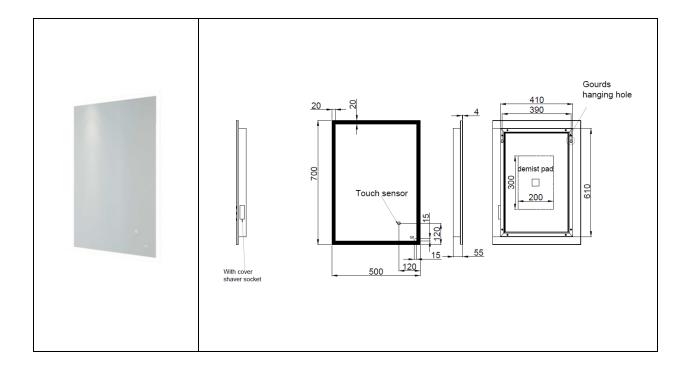

## Illuminated Mirror | Portrait

| Dimensions:          | 500w x 55d x 700h |
|----------------------|-------------------|
| Touch Sensor Switch: | Yes               |
| Shaving Socket:      | Yes               |
| Demister Pad:        | Yes               |
| LED Lighting:        | Yes               |
| Mains Powered:       | Yes               |
| Rated:               | IP44              |
| Code:                | RAKCUP5001        |
| Warranty:            | 2 Years           |
| Weight:              | 7.8 KG            |
|                      |                   |

Dimensions: All Dimensions in mm tolerance  $\pm$  5% for below 200mm and  $\pm$  3% for above 200mm. Note: Due to a continuing development programme to improve design and performance the manufacturer reserves all rights to vary specifications without prior information.