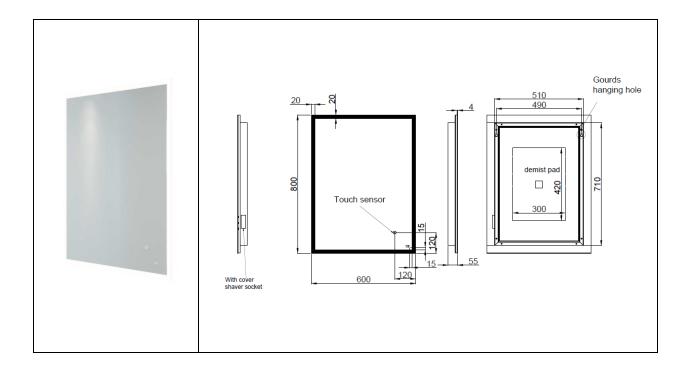

## Illuminated Mirror | Portrait

| Dimensions:          | 600w x 55d x 800h |
|----------------------|-------------------|
| Touch Sensor Switch: | Yes               |
| Shaving Socket:      | Yes               |
| Demister Pad:        | Yes               |
| LED Lighting:        | Yes               |
| Mains Powered:       | Yes               |
| Rated:               | IP44              |
| Code:                | RAKCUP5002        |
| Warranty:            | 2 Years           |
| Weight:              | 10.0 KG           |
|                      |                   |

Dimensions: All Dimensions in mm tolerance  $\pm$  5% for below 200mm and  $\pm$  3% for above 200mm. Note: Due to a continuing development programme to improve design and performance the manufacturer reserves all rights to vary specifications without prior information.