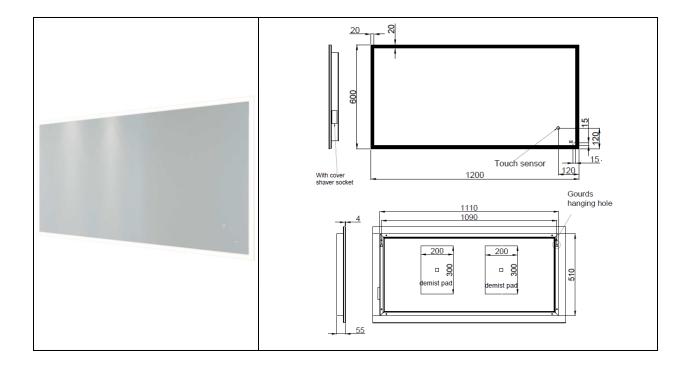

## Illuminated Mirror | Landscape

| Dimensions:          | 1200w x 55d x 600h |
|----------------------|--------------------|
| Touch Sensor Switch: | Yes                |
| Shaving Socket:      | Yes                |
| Demister Pad:        | Yes                |
| LED Lighting:        | Yes                |
| Mains Powered:       | Yes                |
| Rated:               | IP44               |
| Code:                | RAKCUP5004         |
| Warranty:            | 2 Years            |
| Weight:              | 15.0 KG            |
|                      |                    |

Dimensions: All Dimensions in mm tolerance  $\pm$  5% for below 200mm and  $\pm$  3% for above 200mm. Note: Due to a continuing development programme to improve design and performance the manufacturer reserves all rights to vary specifications without prior information.