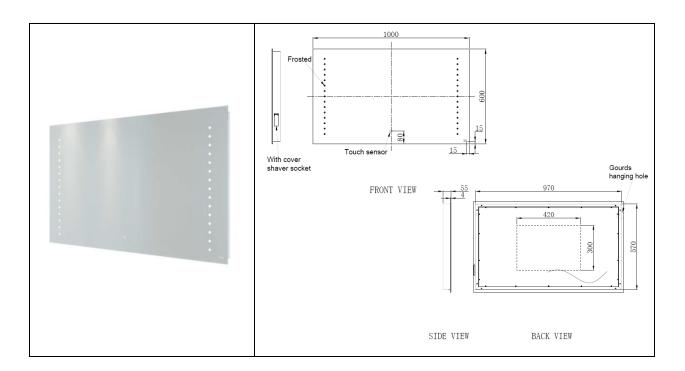

## **RAK-Hestia** Illuminated Mirror| Landscape

RV

CERAMICS

| Dimensions:          | 1000w x 55d x 600h |
|----------------------|--------------------|
| Touch Sensor Switch: | Yes                |
| Shaving Socket:      | Yes                |
| Demister Pad:        | Yes                |
| LED Lighting:        | Yes                |
| Mains Powered:       | Yes                |
| Rated:               | IP44               |
| Code:                | RAKHES5003         |
| Warranty:            | 2 Years            |
| Weight:              | 12.0 KG            |

Dimensions: All Dimensions in mm tolerance ± 5% for below 200mm and ± 3% for above 200mm. Note: Due to a continuing development programme to improve design and performance the manufacturer reserves all rights to vary specifications without prior information. Please note accessories are for photographic use only.