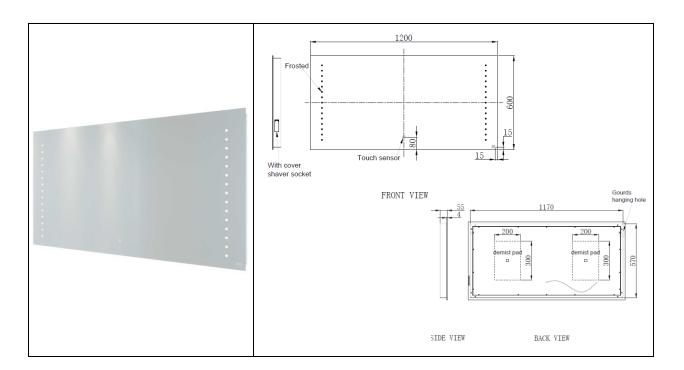

## **RAK-Hestia** Illuminated Mirror| Landscape

 $P \Delta$ 

CERAMICS

| Dimensions:          | 1200w x 55d x 600h |
|----------------------|--------------------|
| Touch Sensor Switch: | Yes                |
| Shaving Socket:      | Yes                |
| Demister Pad:        | Yes                |
| LED Lighting:        | Yes                |
| Mains Powered:       | Yes                |
| Rated:               | IP44               |
| Code:                | RAKHES5004         |
| Warranty:            | 2 Years            |
| Weight:              | 15.0 KG            |

Dimensions: All Dimensions in mm tolerance ± 5% for below 200mm and ± 3% for above 200mm. Note: Due to a continuing development programme to improve design and performance the manufacturer reserves all rights to vary specifications without prior information. Please note accessories are for photographic use only.