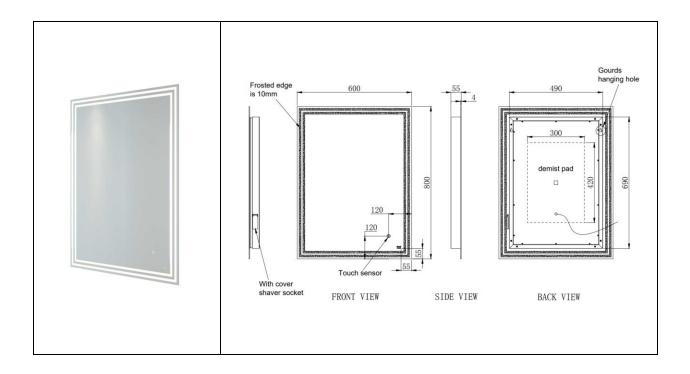

## **RAK-Hermes** Illuminated Mirror| Portrait |

| Dimensions:          | 600w x 55d x 800h |
|----------------------|-------------------|
| Touch Sensor Switch: | Yes               |
| Shaving Socket:      | Yes               |
| Demister Pad:        | Yes               |
| LED Lighting:        | Yes               |
| Mains Powered:       | Yes               |
| Bluetooth:           | No                |
| Rated:               | IP44              |
| Code:                | RAKHER5001        |
| Warranty:            | 2 Years           |
| Weight:              | 10.0 KG           |

Dimensions: All Dimensions in mm tolerance ± 5% for below 200mm and ± 3% for above 200mm. Note: Due to a continuing development programme to improve design and performance the manufacturer reserves all rights to vary specifications without prior information.