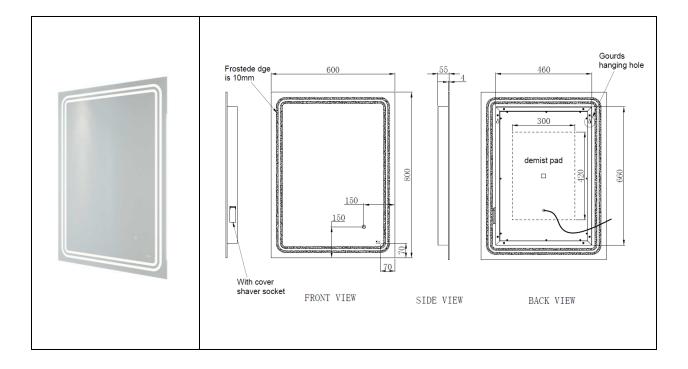

## Illuminated Mirror | Portrait

| Dimensions:          | 600w x 55d x 800h |
|----------------------|-------------------|
| Touch Sensor Switch: | Yes               |
| Shaving Socket:      | Yes               |
| Demister Pad:        | Yes               |
| LED Lighting:        | Yes               |
| Mains Powered:       | Yes               |
| Rated:               | IP44              |
| Bluetooth:           | No                |
| Code:                | RAKPLU5001        |
| Warranty:            | 2 Years           |
| Weight:              | 10.0 KG           |

Dimensions: All Dimensions in mm tolerance ± 5% for below 200mm and ± 3% for above 200mm.

Note: Due to a continuing development programme to improve design and performance the manufacturer reserves all rights to vary specifications without prior information.