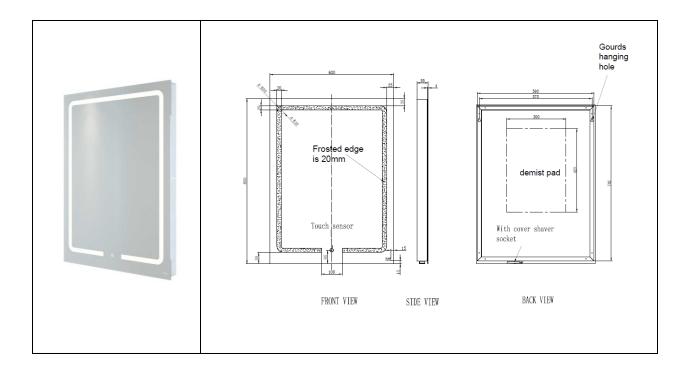

## **RAK-Pegasus** Illuminated Mirror | Portrait

| Dimensions:          | 600w x 55d x 800h |
|----------------------|-------------------|
| Touch Sensor Switch: | Yes               |
| Shaving Socket:      | Yes               |
| Demister Pad:        | Yes               |
| LED Lighting:        | Yes               |
| Mains Powered:       | Yes               |
| Rated:               | IP44              |
| Code:                | RAKPEG5001        |
| Warranty:            | 2 Years           |
| Weight:              | 10.0 KG           |

Dimensions: All Dimensions in mm tolerance ± 5% for below 200mm and ± 3% for above 200mm. Note: Due to a continuing development programme to improve design and performance the manufacturer reserves all rights to vary specifications without prior information. Please note accessories are for photographic use only.