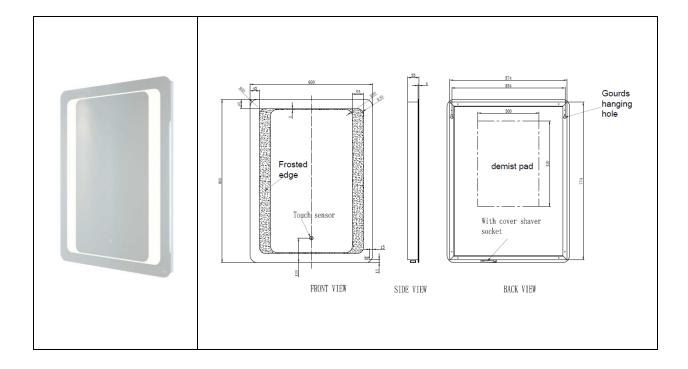

## Illuminated Mirror | Portrait

| Dimensions:          | 600w x 55d x 800h |
|----------------------|-------------------|
| Touch Sensor Switch: | Yes               |
| Shaving Socket:      | No                |
| Demister Pad:        | Yes               |
| LED Lighting:        | Yes               |
| Mains Powered:       | Yes               |
| Rated:               | IP44              |
| Code:                | RAKTAN5001        |
| Warranty:            | 2 Years           |
| Weight:              | 10.0 KG           |
|                      |                   |

Dimensions: All Dimensions in mm tolerance  $\pm$  5% for below 200mm and  $\pm$  3% for above 200mm. Note: Due to a continuing development programme to improve design and performance the manufacturer reserves all rights to vary specifications without prior information. Please note accessories are for photographic use only.