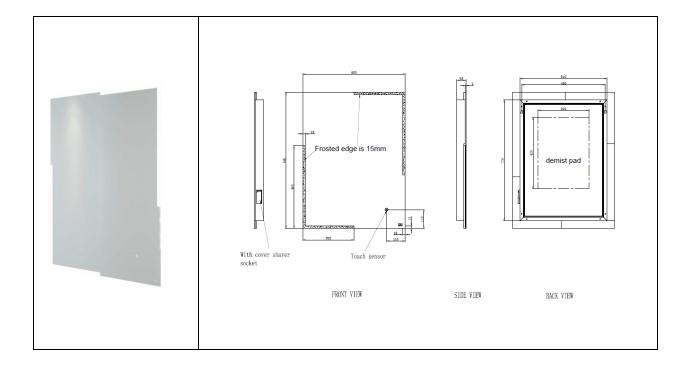

## Illuminated Mirror | Portrait

| Dimensions:          | 600w x 55d x 800h |
|----------------------|-------------------|
| Touch Sensor Switch: | Yes               |
| Shaving Socket:      | Yes               |
| Demister Pad:        | Yes               |
| LED Lighting:        | Yes               |
| Mains Powered:       | Yes               |
| Rated:               | IP44              |
| Code:                | RAKCIT5001        |
| Warranty:            | 2 Years           |
| Weight:              | 10.0 KG           |

Dimensions: All Dimensions in mm tolerance ± 5% for below 200mm and ± 3% for above 200mm.

Note: Due to a continuing development programme to improve design and performance the manufacturer reserves all rights to vary specifications without prior information.