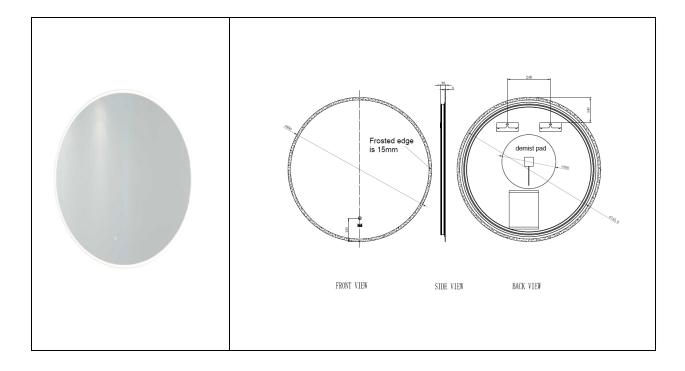

## Illuminated Mirror | Round

| Dimensions:          | 800w x 30d x 800h |
|----------------------|-------------------|
| Touch Sensor Switch: | Yes               |
| Shaving Socket:      | No                |
| Demister Pad:        | Yes               |
| LED Lighting:        | Yes               |
| Mains Powered:       | Yes               |
| Rated:               | IP44              |
| Code:                | RAKSCO5001        |
| Warranty:            | 2 Years           |
| Weight:              | 9.5 KG            |

Dimensions: All Dimensions in mm tolerance ± 5% for below 200mm and ± 3% for above 200mm.

Note: Due to a continuing development programme to improve design and performance the manufacturer reserves all rights to vary specifications without prior information.