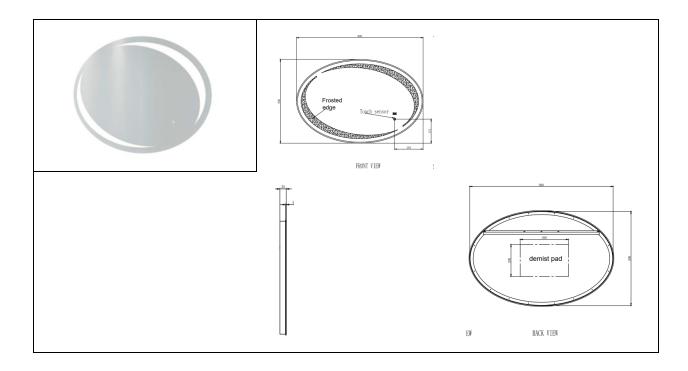

## Illuminated Mirror | Oval

| Dimensions:          | 900w x 35d x 600 h |
|----------------------|--------------------|
| Touch Sensor Switch: | Yes                |
| Shaving Socket:      | No                 |
| Demister Pad:        | Yes                |
| LED Lighting:        | Yes                |
| Mains Powered:       | Yes                |
| Rated:               | IP44               |
| Code:                | RAKHAD5001         |
| Warranty:            | 2 Years            |
| Weight:              | 9.8 KG             |
| Weight:              | 9.8 KG             |