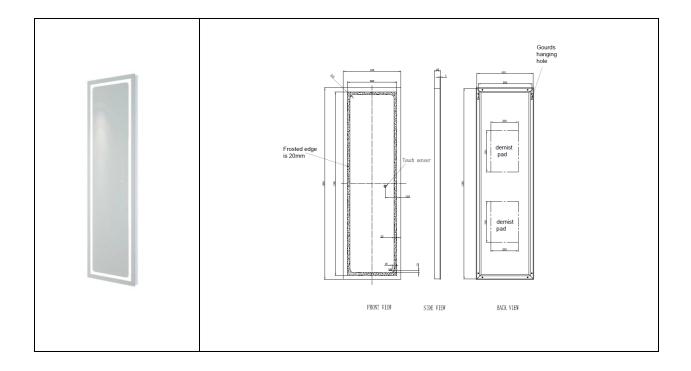

## **RAK-Aquarius** Illuminated Mirror | Portrait

| Dimensions:          | 420w x 45d x 1400h |
|----------------------|--------------------|
| Touch Sensor Switch: | Yes                |
| Shaving Socket:      | No                 |
| Demister Pad:        | Yes                |
| LED Lighting:        | Yes                |
| Mains Powered:       | Yes                |
| Rated:               | IP44               |
| Code:                | RAKAQU5001         |
| Warranty:            | 2 Years            |
| Weight:              | 12.3 KG            |

Dimensions: All Dimensions in mm tolerance ± 5% for below 200mm and ± 3% for above 200mm. Note: Due to a continuing development programme to improve design and performance the manufacturer reserves all rights to vary specifications without prior information. Please note accessories are for photographic use only.