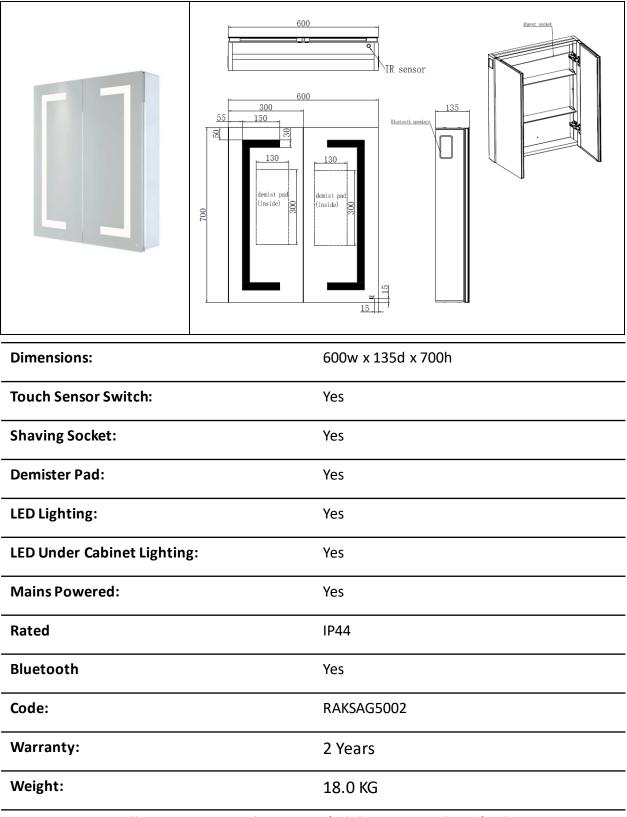

## **RAK-Sagitarius**

Illuminated Mirror Cabinet | Double Door | Bluetooth

RAK

CERAMICS

Dimensions: All Dimensions in mm tolerance ± 5% for below 200mm and ± 3% for above 200mm. Note: Due to a continuing development programme to improve design and performance the manufacturer reserves all rights to vary specifications without prior information.