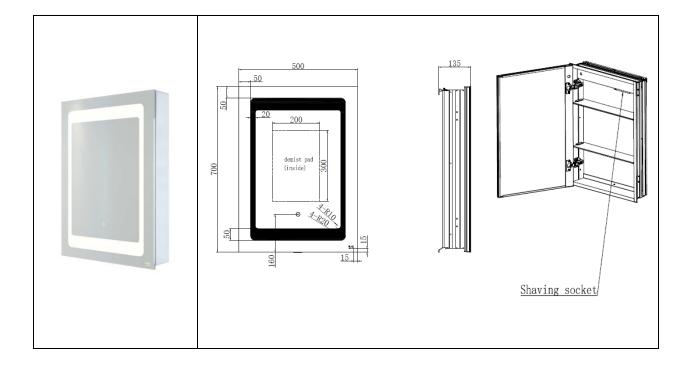

## Illuminated Mirror Cabinet | Single Door

| Dimensions:                 | 500w x 135d x 700h |
|-----------------------------|--------------------|
| Touch Sensor Switch:        | Yes                |
| Shaving Socket:             | Yes                |
| Demister Pad:               | Yes                |
| LED Lighting:               | Yes                |
| LED Under Cabinet Lighting: | Yes                |
| Mains Powered:              | Yes                |
| Rated:                      | IP44               |
| Code:                       | RAKAPH5001         |
| Warranty:                   | 2 Years            |
| Weight:                     | 15.5 KG            |

Dimensions: All Dimensions in mm tolerance ± 5% for below 200mm and ± 3% for above 200mm.

Note: Due to a continuing development programme to improve design and performance the manufacturer reserves all rights to vary specifications without prior information.