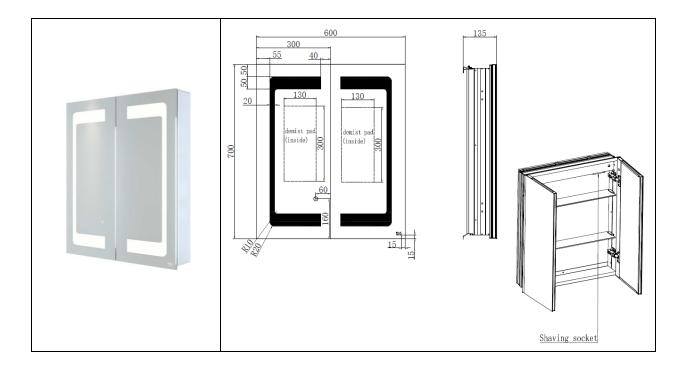

## Illuminated Mirror Cabinet | Double Door

| Dimensions:                 | 600w x 135d x 700h |
|-----------------------------|--------------------|
| Touch Sensor Switch:        | Yes                |
| Shaving Socket:             | Yes                |
| Demister Pad:               | Yes                |
| LED Lighting:               | Yes                |
| LED Under Cabinet Lighting: | Yes                |
| Mains Powered:              | Yes                |
| Rated:                      | IP44               |
| Code:                       | RAKAPH5002         |
| Warranty:                   | 2 Years            |
| Weight:                     | 18.0 KG            |