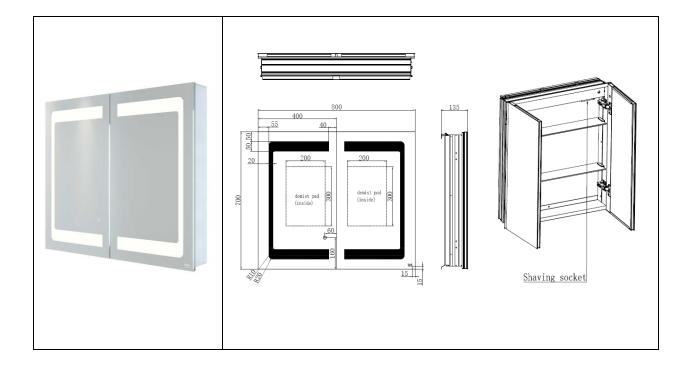

## Illuminated Mirror Cabinet | Double Door

| Dimensions:                 | 800w x 135d x 700h |
|-----------------------------|--------------------|
| Touch Sensor Switch:        | Yes                |
| Shaving Socket:             | Yes                |
| Demister Pad:               | Yes                |
| LED Lighting:               | Yes                |
| LED Under Cabinet Lighting: | Yes                |
| Mains Powered:              | Yes                |
| Rated:                      | IP44               |
| Code:                       | RAKAPH5003         |
| Warranty:                   | 2 Years            |
| Weight:                     | 20.0 KG            |