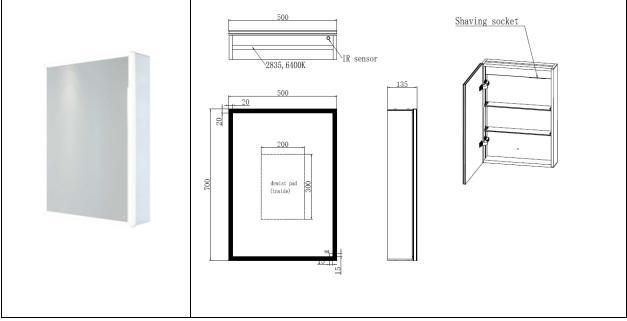

## **RAK-Pisces** Illuminated Mirror Cabinet | Single Door

| Dimensions:                 | 500w x 135d x 700h |
|-----------------------------|--------------------|
| Touch Sensor Switch:        | Yes                |
| Shaving Socket:             | Yes                |
| Demister Pad:               | Yes                |
| LED Lighting:               | Yes                |
| LED Under Cabinet Lighting: | Yes                |
| Mains Powered:              | Yes                |
| Rated:                      | IP44               |
| Code:                       | RAKPSC001          |
| Warranty:                   | 2 Years            |
| Weight:                     | 17.3 KG            |

Dimensions: All Dimensions in mm tolerance  $\pm$  5% for below 200mm and  $\pm$  3% for above 200mm.

Note: Due to a continuing development programme to improve design and performance the manufacturer reserves all rights to vary specifications without prior information.