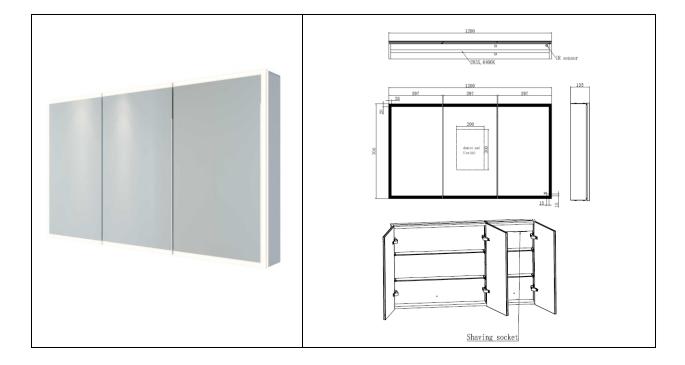

## Illuminated Mirror Cabinet | Triple Door

| Dimensions:                 | 1200w x 135d x 700h |
|-----------------------------|---------------------|
| Touch Sensor Switch:        | Yes                 |
| Shaving Socket:             | Yes                 |
| Demister Pad:               | Yes                 |
| LED Lighting:               | Yes                 |
| LED Under Cabinet Lighting: | Yes                 |
| Mains Powered:              | Yes                 |
| Rated:                      | IP44                |
| Code:                       | RAKPSC003           |
| Warranty:                   | 2 Years             |
| Weight:                     | 34.5 KG             |

Dimensions: All Dimensions in mm tolerance ± 5% for below 200mm and ± 3% for above 200mm.

Note: Due to a continuing development programme to improve design and performance the manufacturer reserves all rights to vary specifications without prior information.