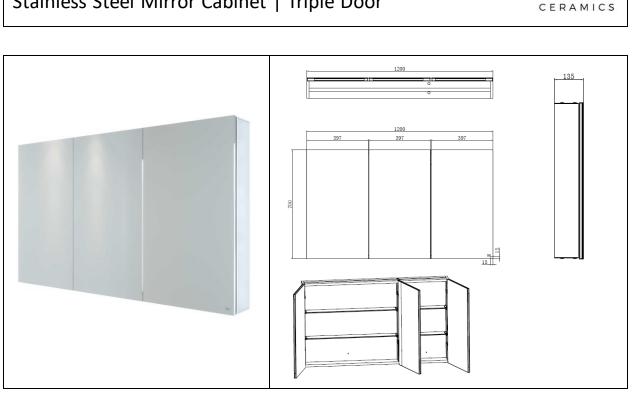

## **RAK-Gemini** Stainless Steel Mirror Cabinet | Triple Door

RAK

| Dimensions:              | 1200w x 135d x 700h |
|--------------------------|---------------------|
| Alluminium:              | Yes                 |
| Soft Close Hinges:       | Yes                 |
| Adjustable Glass Shelves | Yes                 |
| Recessed                 | Yes                 |
| Code:                    | RAKGEM5003          |
| Warranty:                | 2 Years             |
| Weight:                  | 34.5 KG             |

Dimensions: All Dimensions in mm tolerance ± 5% for below 200mm and ± 3% for above 200mm. Note: Due to a continuing development programme to improve design and performance the manufacturer reserves all rights to vary specifications without prior information. Please note accessories are for photographic use only.