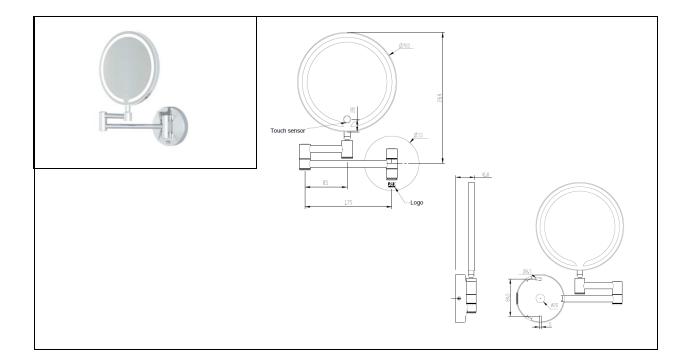

## Illuminated Magnifying Mirror| Round

| Dimensions:          | 200w x 41.8d x 264h |
|----------------------|---------------------|
| Touch Sensor Switch: | Yes                 |
| Shaving Socket:      | No                  |
| Demister Pad:        | No                  |
| LED Lighting:        | Yes                 |
| Mains Powered:       | Yes                 |
| Rated:               | IP44                |
| Code:                | RAKDEM5001          |
| Warranty:            | 2 Years             |
| Weight:              | 1.8 KG              |

Dimensions: All Dimensions in mm tolerance  $\pm$  5% for below 200mm and  $\pm$  3% for above 200mm. Note: Due to a continuing development programme to improve design and performance the manufacturer reserves all rights to vary specifications without prior information. Please note accessories are for photographic use only.