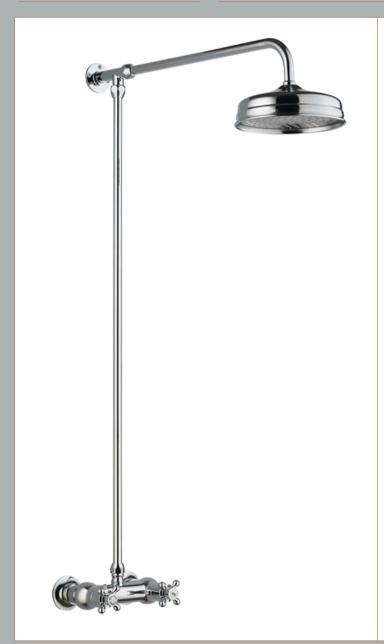

Sales Code: A3118 Description: Trad Ther Shower Valve And Rigid Riser

| <b>Product Dimensions</b>      |                          |        |
|--------------------------------|--------------------------|--------|
| Length (mm):                   |                          |        |
| Width (mm):                    | 200                      |        |
| Height (mm):                   | 1045                     |        |
| Depth (mm):                    | 689                      |        |
| Nett Weight (kg):              | 6                        |        |
| Packaging Dimensions           |                          |        |
| Length (mm):                   |                          |        |
| Width (mm):                    | 130                      |        |
| Height (mm):                   | 100                      |        |
| Gross Weight (kg):             | 6                        |        |
|                                |                          |        |
| Packaging Data                 | Wile't a Countly and Day |        |
| Box Colour:                    | White Cardboard Box      |        |
| Box Qty:                       | 1                        |        |
| Label Size:                    | 100 x 50                 |        |
| Label Colour:                  | White Label              |        |
| Label Qty:                     | 1                        |        |
| <b>Outer Box Dimensions (I</b> | f Applicable)            |        |
| Length (mm):                   |                          |        |
| Width (mm):                    |                          |        |
| Height (mm):                   |                          |        |
| Depth (mm):                    |                          |        |
| Gross Weight (kg):             |                          |        |
| Barcode:                       | 5056211803393            |        |
| <b>Product Details</b>         |                          |        |
| Country of Origin:             | China                    |        |
| Fitting Instruction:           | Yes                      |        |
| Product Material:              | Brass                    |        |
| Mount Type:                    | Wall                     |        |
| Outlet Elbow Supplied:         | Not Applicable           |        |
| Easy Clean:                    | No                       |        |
| Head Included:                 | Yes                      |        |
| Handset Included:              | Yes                      |        |
| Body Jets Included:            | No                       |        |
| No of Body Jets:               | Not Applicable           |        |
| Operating Pressure (bar):      | 0.5                      |        |
| Valve/Cartridge Type:          | 1/4 Turn Ceramic Disc    |        |
| Flow Rates (L/min): 0.1 bar:   | 0.5 bar: 1 bar: 2 bar:   | 3 bar: |
| TMV2 Approved: No              | Approval No: N/A         |        |
| TMV3 Approved: No              | Approval No: N/A         |        |
| WRAS Approved: No              | Approval No: N/A         |        |
| Head Function:                 | Single                   |        |
| Handset Function:              | Single Setting           |        |
| Body Jet Info:                 | Not Applicable           |        |
| Pipe Size:                     | 18 mm                    |        |
| Pipe Centres:                  | 150                      |        |
| Colour/Finish:                 | Chrome                   |        |
| Hose Included:                 | Not Applicable           |        |
| No. of Outlets:                | 1                        |        |
| 110. 01 Outiets.               | *                        |        |