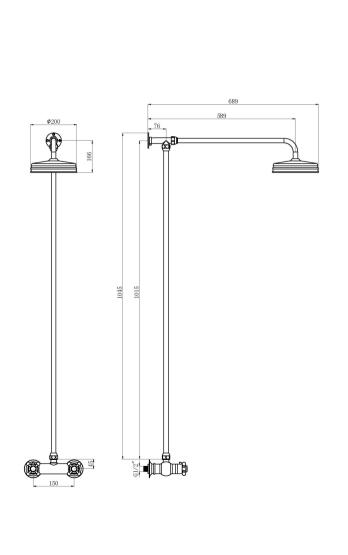

Sales Code: A3118 Description: Trad Ther Shower Valve And Rigid Riser

| <b>Product Dimensions</b>      |                          |        |
|--------------------------------|--------------------------|--------|
| Length (mm):                   |                          |        |
| Width (mm):                    | 200                      |        |
| Height (mm):                   | 1045                     |        |
| Depth (mm):                    | 689                      |        |
| Nett Weight (kg):              | 6                        |        |
| Packaging Dimensions           |                          |        |
| Length (mm):                   |                          |        |
| Width (mm):                    | 130                      |        |
| Height (mm):                   | 100                      |        |
| Gross Weight (kg):             | 6                        |        |
|                                |                          |        |
| Packaging Data                 | Wile't a Countly and Day |        |
| Box Colour:                    | White Cardboard Box      |        |
| Box Qty:                       | 1                        |        |
| Label Size:                    | 100 x 50                 |        |
| Label Colour:                  | White Label              |        |
| Label Qty:                     | 1                        |        |
| <b>Outer Box Dimensions (I</b> | f Applicable)            |        |
| Length (mm):                   |                          |        |
| Width (mm):                    |                          |        |
| Height (mm):                   |                          |        |
| Depth (mm):                    |                          |        |
| Gross Weight (kg):             |                          |        |
| Barcode:                       | 5056211803393            |        |
| <b>Product Details</b>         |                          |        |
| Country of Origin:             | China                    |        |
| Fitting Instruction:           | Yes                      |        |
| Product Material:              | Brass                    |        |
| Mount Type:                    | Wall                     |        |
| Outlet Elbow Supplied:         | Not Applicable           |        |
| Easy Clean:                    | No                       |        |
| Head Included:                 | Yes                      |        |
| Handset Included:              | Yes                      |        |
| Body Jets Included:            | No                       |        |
| No of Body Jets:               | Not Applicable           |        |
| Operating Pressure (bar):      | 0.5                      |        |
| Valve/Cartridge Type:          | 1/4 Turn Ceramic Disc    |        |
| Flow Rates (L/min): 0.1 bar:   | 0.5 bar: 1 bar: 2 bar:   | 3 bar: |
| TMV2 Approved: No              | Approval No: N/A         |        |
| TMV3 Approved: No              | Approval No: N/A         |        |
| WRAS Approved: No              | Approval No: N/A         |        |
| Head Function:                 | Single                   |        |
| Handset Function:              | Single Setting           |        |
| Body Jet Info:                 | Not Applicable           |        |
| Pipe Size:                     | 18 mm                    |        |
| Pipe Centres:                  | 150                      |        |
| Colour/Finish:                 | Chrome                   |        |
| Hose Included:                 | Not Applicable           |        |
| No. of Outlets:                | 1                        |        |
| 110. 01 Outiets.               | *                        |        |