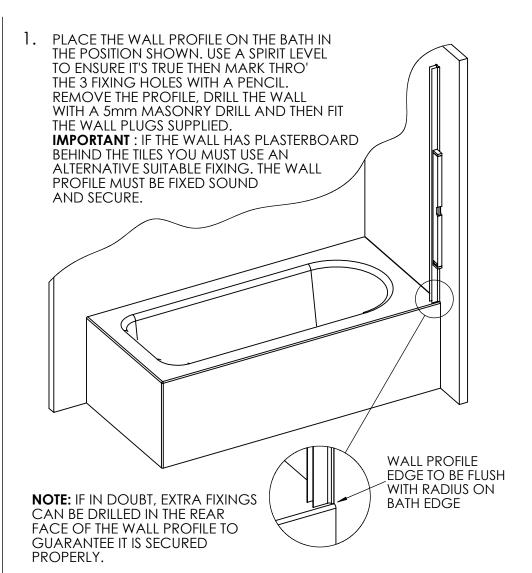

#### **TOOLS REQUIRED**

POWER DRILL - PENCIL - 5mm MASONRY DRILL BIT - 3mm HSS DRILL BIT - CROSS HEAD SCREWDRIVER - SANITARY GRADE SILICONE SEALANT - SPIRIT LEVEL.

2. NOW SLIDE THE SCREEN ASSEMBLY INTO THE WALL PROFILE. THE BOTTOM EDGE OF THE GLASS PANEL **MUST** BE PARALLEL TO THE BATH TOP FACE. YOU CAN MAKE A WOODEN SPACER (18mm) TO FIT UNDER THE GLASS SO THERE IS AN EQUAL GAP ALL THE WAY LONG. THE SPACER WILL SUPPORT THE SCREEN PARALLEL WHILST YOU FIX IT IN PLACE AND THEN REMOVED.