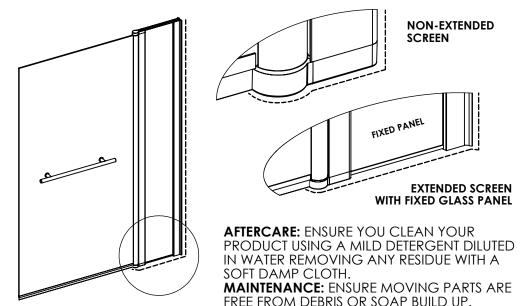

# EXTRA INFORMATION IF FITTING A SCREEN WITH A FIXED GLASS PANEL.

4. FIT SCREEN BATH SEAL TO GLASS PANEL AND SILICONE AS BELOW - - - - ALLOW 24 HOURS TO DRY BEFORE USING.