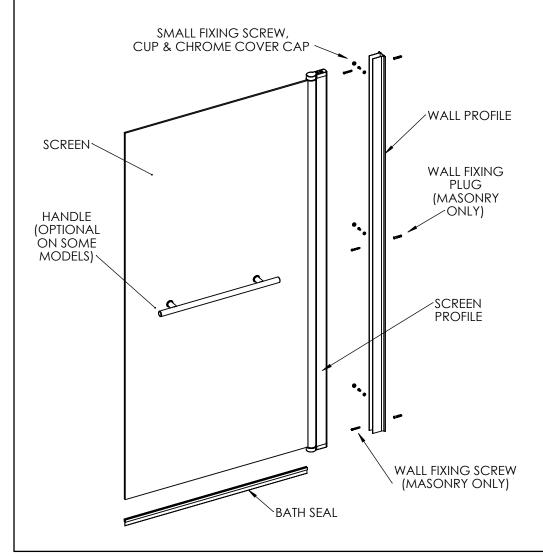

#### **BATH SCREEN INSTALLATION**

THIS INSTRUCTION COVERS OTHER MODELS, PLEASE READ ALL PAGES

UNPACK THE BOX AND ENSURE ALL COMPONENTS ARE PRESENT. NO REFUNDS OR REFITTING COST WILL BE GIVEN IF INCOMPLETE OR DAMAGED GOODS HAVE BEEN FITTED. THE TOUGHENED SAFETY GLASS IS MANUFACTURED TO SPECIFICATION EN12150-1 AND SHOULD BE HANDLED WITH CARE AS IMPACTS CAN DAMAGE THE GLASS AND CAUSE IT TO FAIL AT A LATER DATE.