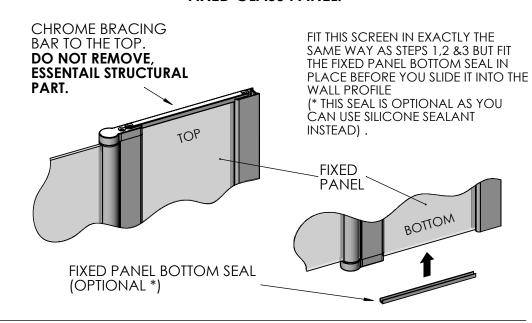

# EXTRA INFORMATION IF FITTING A SCREEN WITH A FIXED GLASS PANEL.

4. FIT SCREEN BATH SEAL TO GLASS PANEL AND SILICONE AS BELOW - - - - ALLOW 24 HOURS TO DRY BEFORE USING.