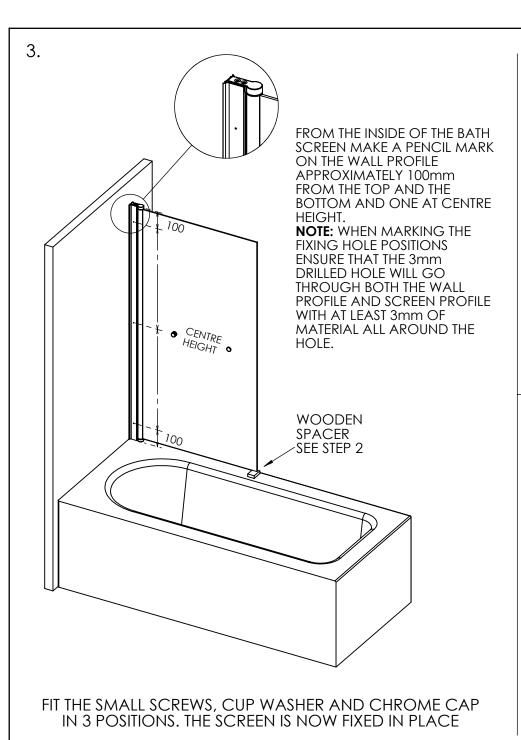

#### **TOOLS REQUIRED**

POWER DRILL - PENCIL - 5mm MASONRY DRILL BIT - 3mm HSS DRILL BIT - CROSS HEAD SCREWDRIVER - SANITARY GRADE SILICONE SEALANT - SPIRIT LEVEL.

2. NOW SLIDE THE SCREEN ASSEMBLY INTO THE WALL PROFILE. THE BOTTOM EDGE OF THE GLASS PANEL **MUST** BE PARALLEL TO THE BATH TOP FACE. YOU CAN MAKE A WOODEN SPACER (18mm) TO FIT UNDER THE GLASS SO THERE IS AN EQUAL GAP ALL THE WAY LONG. THE SPACER WILL SUPPORT THE SCREEN PARALLEL WHILST YOU FIX IT IN PLACE AND THEN REMOVED.

# EXTRA INFORMATION IF FITTING A SCREEN WITH A FIXED GLASS PANEL.

4. FIT SCREEN BATH SEAL TO GLASS PANEL AND SILICONE AS BELOW - - - - ALLOW 24 HOURS TO DRY BEFORE USING.