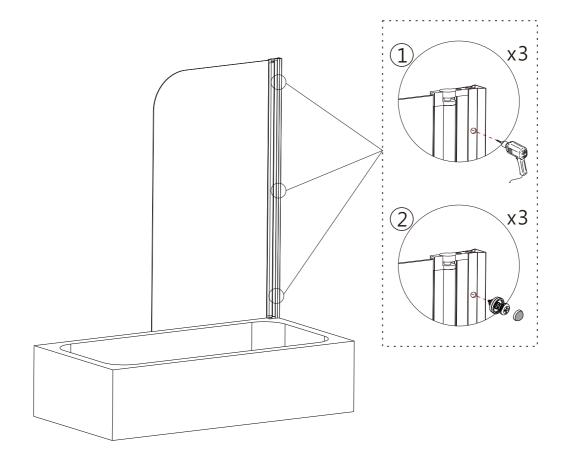

#### **ASSEMBLY INSTRUCTIONS - DRAWING**

- (1) 1x Wall profile(2) 1x Moving panel
- (3) 3x Screws ST4x12
- (4) 3x Ø6x30 wall plugs (5) 3x Flat head screws ST4x30 (6) 3x Screws Clips (7) 3x Screws Cover Caps (8) 1x Bottom seal

Step 1 DRILLING WALL PROFILE TO THE WALL

Step 2

Step 3

Step 4

Regularly clean your shower product with warm soapy water to prevent lime scale build up. DO NOT use abrasive cleaning fluids or materials, or strong chemical cleaners as this will damage the product surface.