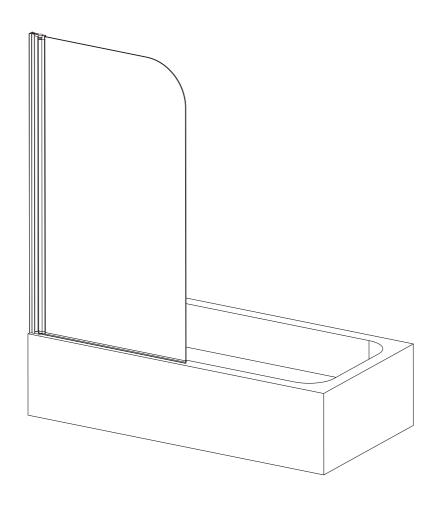

# 4mm CURVED BATH SCREEN GUIDE

This product is heavy and may require two people to install.