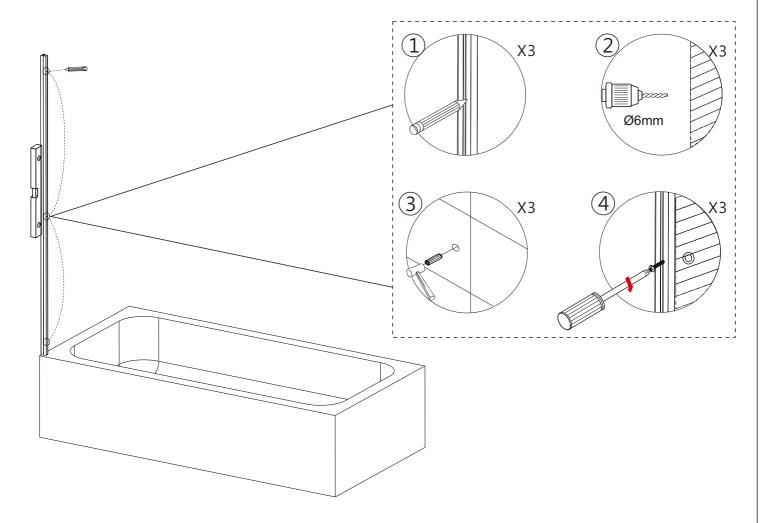

Step 1 DRILLING WALL PROFILE TO THE WALL

Step 2

Step 3

Step 4

Regularly clean your shower product with warm soapy water to prevent lime scale build up. DO NOT use abrasive cleaning fluids or materials, or strong chemical cleaners as this will damage the product surface.