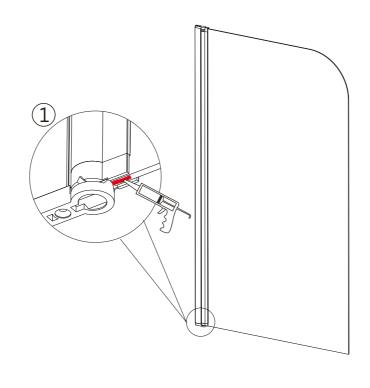

Step 1 DRILLING WALL PROFILE TO THE WALL

Step 2

Step 3

Step 4

Regularly clean your shower product with warm soapy water to prevent lime scale build up. DO NOT use abrasive cleaning fluids or materials, or strong chemical cleaners as this will damage the product surface.