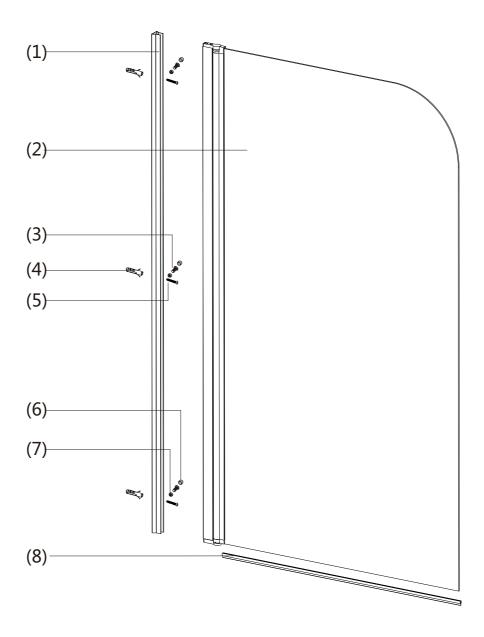

#### **ASSEMBLY INSTRUCTIONS - DRAWING**

- (1) 1x Wall profile(2) 1x Moving panel
- (3) 3x Screws ST4x12
- (4) 3x Ø6x30 wall plugs (5) 3x Flat head screws ST4x30 (6) 3x Screws Clips (7) 3x Screws Cover Caps (8) 1x Bottom seal