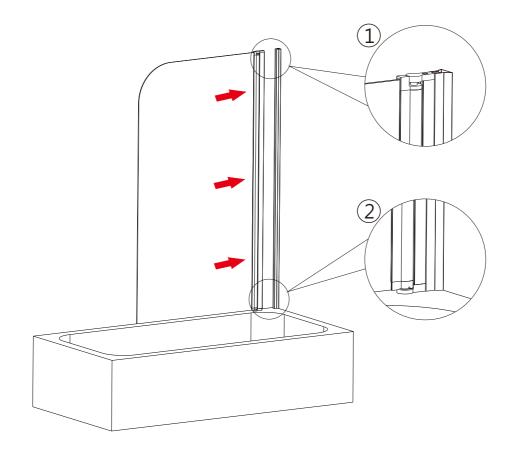

Step 1 DRILLING WALL PROFILE TO THE WALL

Step 2

Step 3

Step 4

Regularly clean your shower product with warm soapy water to prevent lime scale build up. DO NOT use abrasive cleaning fluids or materials, or strong chemical cleaners as this will damage the product surface.