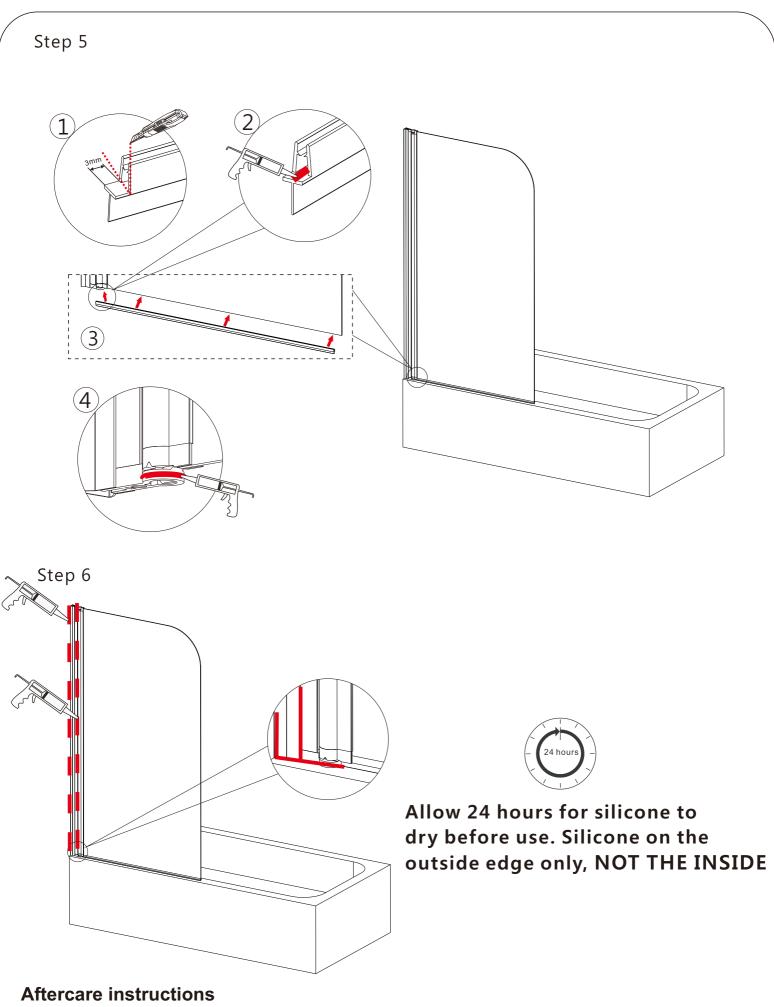

Step 1 DRILLING WALL PROFILE TO THE WALL

Step 2

Step 3

Step 4

Regularly clean your shower product with warm soapy water to prevent lime scale build up. DO NOT use abrasive cleaning fluids or materials, or strong chemical cleaners as this will damage the product surface.