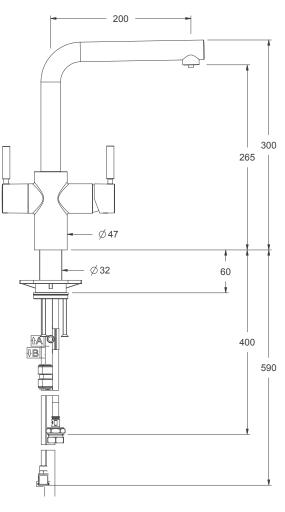

### **DIMENSIONS (mm)**

3N1 L SHAPE VELVET BLACK: 050375025337

#### 3N1 J SHAPE VELVET BLACK: 050375025344

- Required hole diameter: 35-38mm
- Required supply pressure (cold): 172-862 kPa (1.7-8.6 bar) (25-125 psi)
- Required supply pressure (hot): 50kPa (0.5 bar) (7 psi)
- 9004 RAL colour code