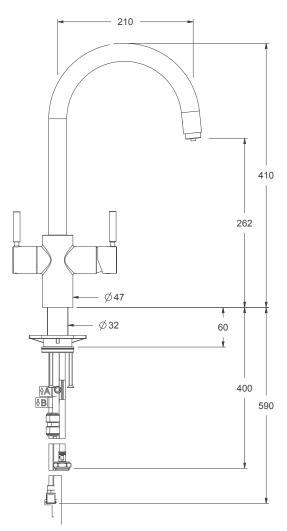

### **DIMENSIONS (mm)**

3N1 L SHAPE VELVET BLACK: 050375025337

#### 3N1 J SHAPE VELVET BLACK: 050375025344

- Required hole diameter: 35-38mm
- Required supply pressure (cold): 172-862 kPa (1.7-8.6 bar) (25-125 psi)
- Required supply pressure (hot): 50kPa (0.5 bar) (7 psi)
- 9004 RAL colour code