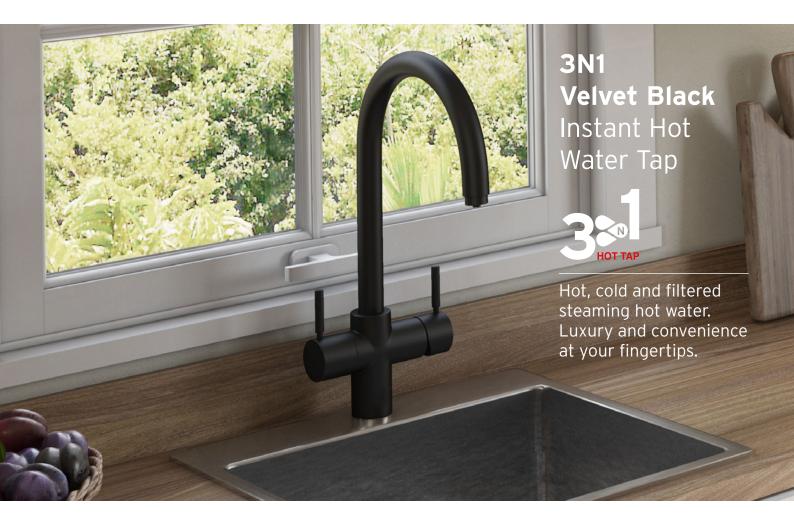

### **PRODUCT SPEC SHEET**

DESIGNED & MADE IN ITALY

At the pull of a lever, the 3N1 steaming hot water tap can dispense steaming hot filtered water, regular hot or regular cold water, replacing your main tap. Ideal for making hot drinks, cleaning, preparing pasta and more.

## **FEATURES**

- Dispenses filtered steaming hot water perfect for hot drinks and countless kitchen tasks
- Swivel spout
- Premium contemporary Italian design
- Manufactured with premium materials

- Efficient use of space and time
- Easy to install
- 5 year tap guarantee and 2 year tank guarantee
- Safe, multi-step hot water handle