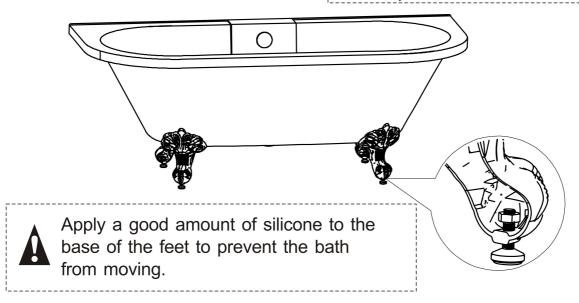

Turn the bath over and level using the feet adjusters.

Lock the feet into place using a spanner

6 Connect the waste with overflow to the bath and then attach to the household pipework