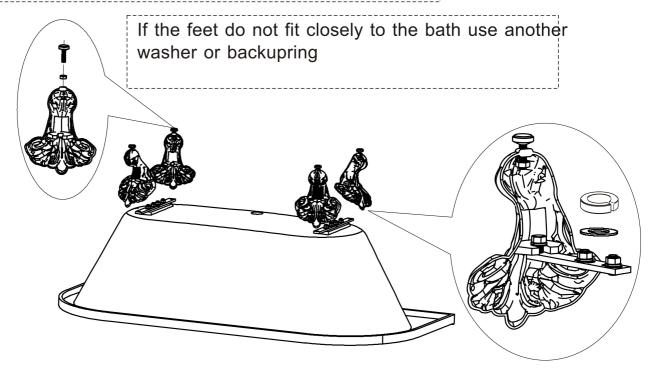

### Tools you might need

1

Turn the bath upside down and remove the nuts & washers.

2

Attach the brackets to the base of the bath and secure with nuts, washers and backup rings supplied with bath.

Align the feet with the location holes in the fixing brackets and secure with the bolts and washers supplied with feet.