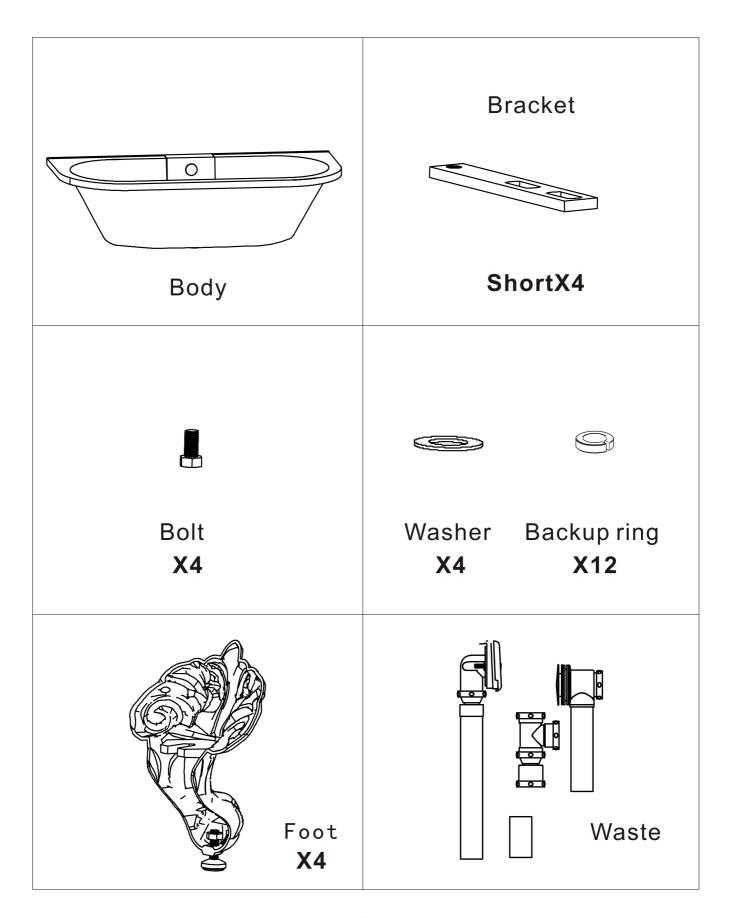

## Before Installation

- ▶ Before installation check that all fittings have been supplied.
- Assemble the bath on a mat to protect against damage to bath surface.
- ▶ This product requires a two person lift-use proper lifting techniques.
- This installation guide recommends a bath waste ,This can be to the bath prior to installation.
- For the installation and waste connection please consult a qualified tradesmen.
- Follow each step in turn.

### Tools you might need

1

Turn the bath upside down and remove the nuts & washers.

2

Attach the brackets to the base of the bath and secure with nuts, washers and backup rings supplied with bath.

Align the feet with the location holes in the fixing brackets and secure with the bolts and washers supplied with feet.