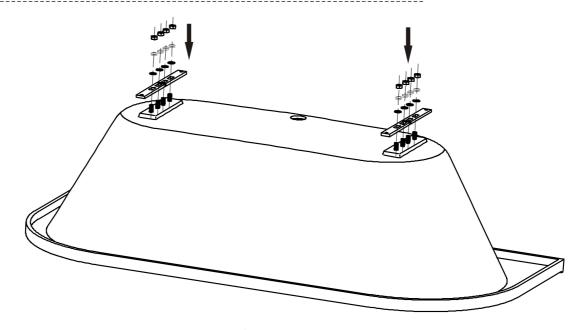

### Tools you might need

1

Turn the bath upside down and remove the nuts & washers.

2

Attach the brackets to the base of the bath and secure with nuts, washers and backup rings supplied with bath.

Align the feet with the location holes in the fixing brackets and secure with the bolts and washers supplied with feet.