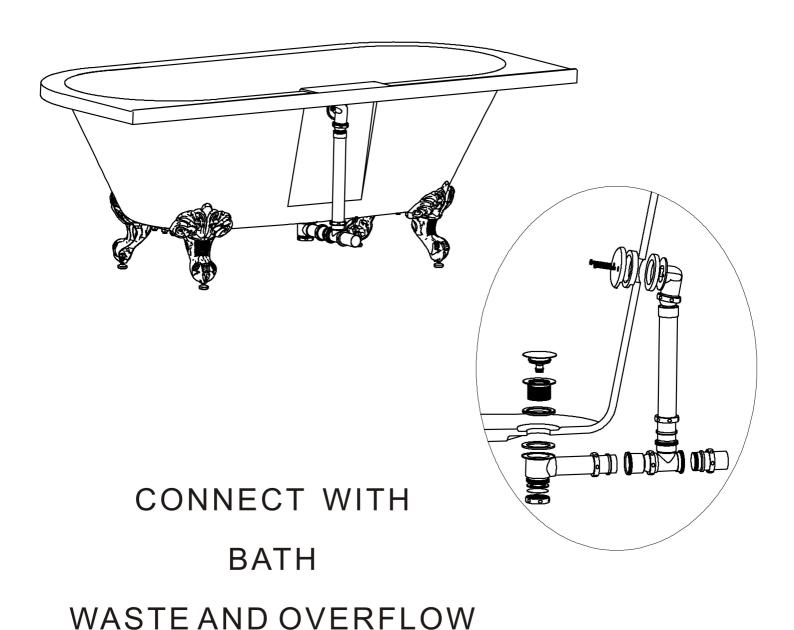

Turn the bath over and level using the feet adjusters.

Lock the feet into place using a spanner

6 Connect the waste with overflow to the bath and then attach to the household pipework