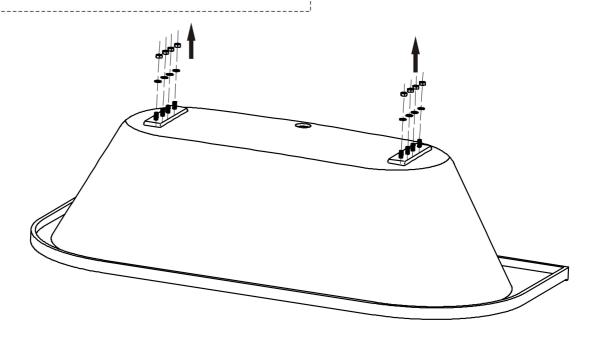

### Tools you might need

1

Turn the bath upside down and remove the nuts & washers.

2

Attach the brackets to the base of the bath and secure with nuts, washers and backup rings supplied with bath.

Align the feet with the location holes in the fixing brackets and secure with the bolts and washers supplied with feet.