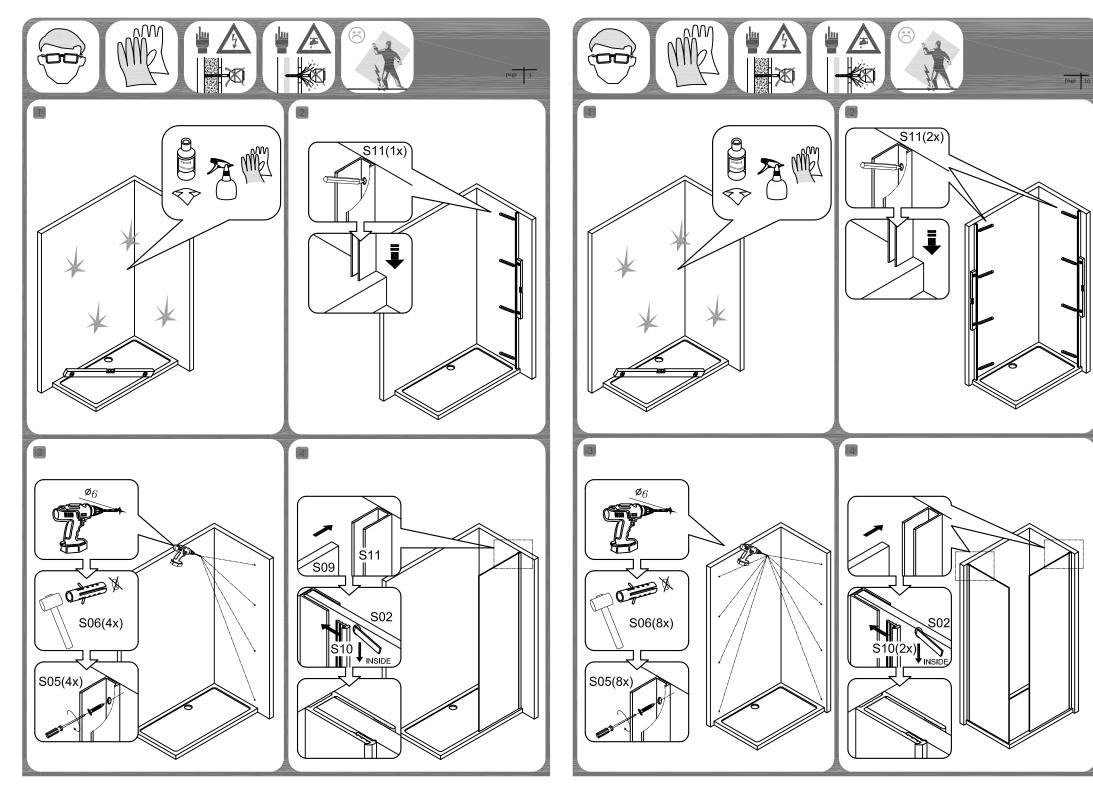

### IMPORTANT

Please check the shower enclosure for transport damage and completeness before installation. Complaints made following installation cannot be accepted.

Please read carefully the following instructions before installing your shower enclosure to ensure safe and proper use and avoid any injury to either the installer or user .Failure to comply may invalidate your guarantee.

### CARE INSTRUCTIONS

Shower enclosures should be cleaned after every use. To prevent limescale from building up, use a squeegee, a soft cloth or chamois leather-but no cleaning-to wipe off any water droplets left after showering. Residue left by bodycare products (liquid soap, shampoo, shower gel) can also cause substances to accumulate. Use water to rinse away residues after use. All sliding door track fittings should also be cleaned this way-to ensure that they continue run smoothly.

- Don't allow limescale to build up-especially in hard water areas
- If you do get a stubborn limescale build up, a mixture of 50:50 vinegar and water will help you to clean it away-but make sure all vinegar is rinsed off completely
- Never use strong detergents or cleaning agents
- Cleaning materials should wherever possible be rated between PH4 and PH8
- In no circumstances should you use any abrasive substance