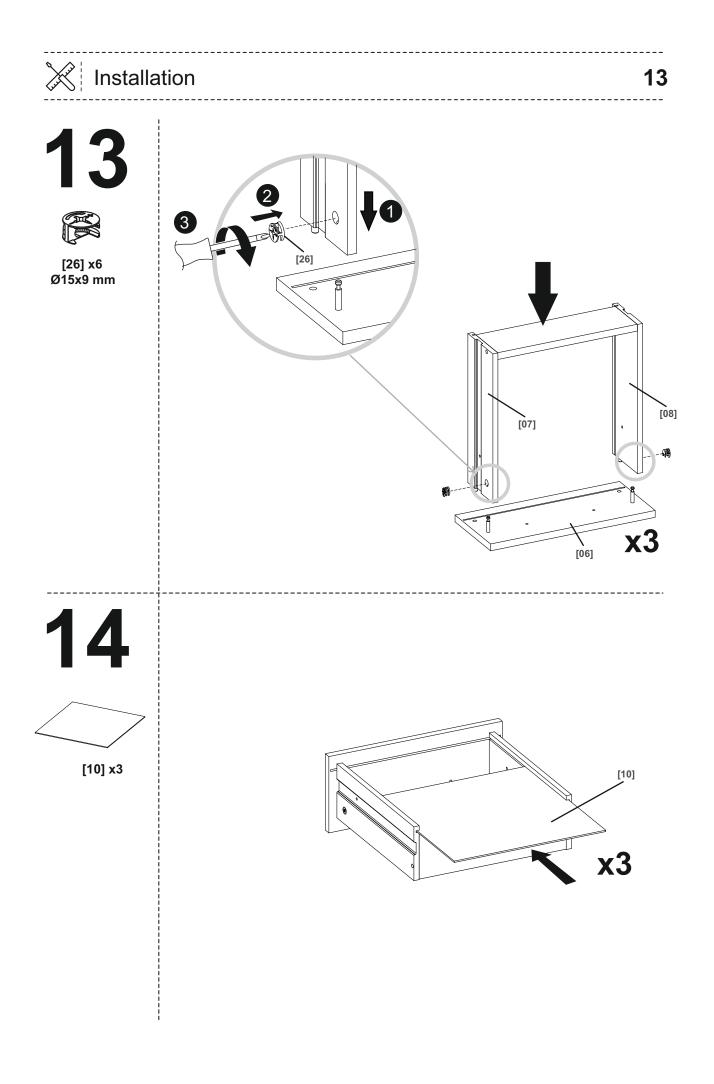

[22] x3

đ 6

[23] x6 310 mm

[24] x15 3x20 mm

[25] x14 6x35 mm

[26] x6 Ø15x9 mm