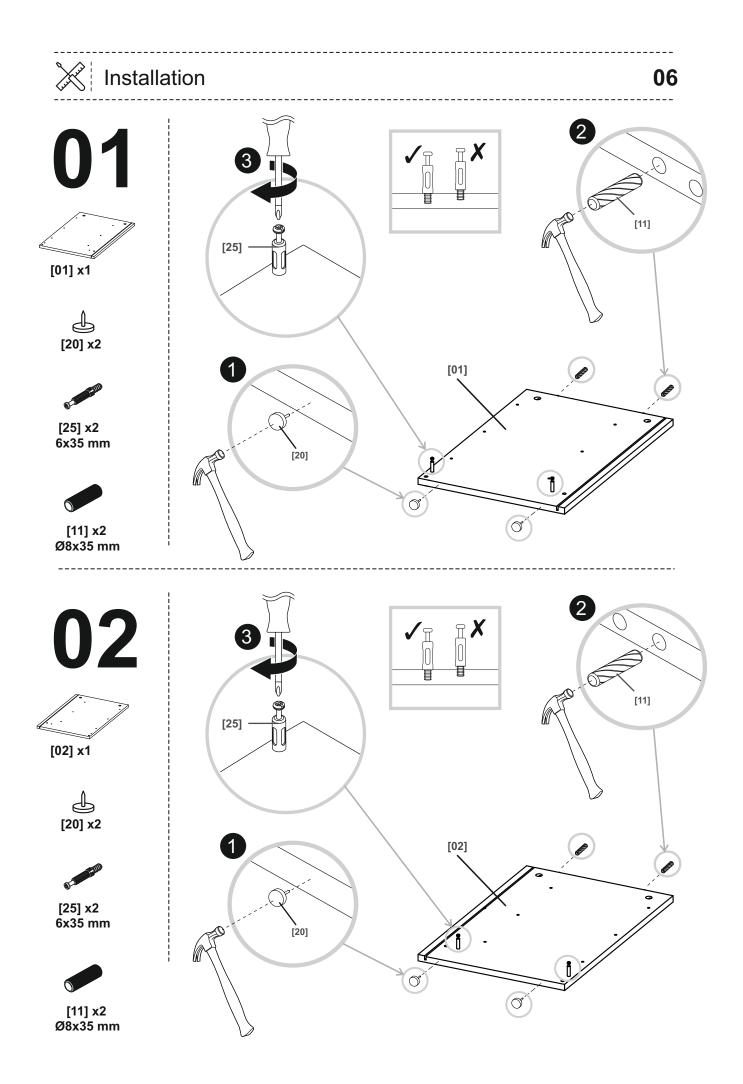

[14] x1

[15] x8 Ø15x12 mm

[16] x1 Ø3,5x16 mm

[17] x12 Ø6,3x13 mm

[18] x6 M4x9 mm

[19] x3

[20] x4

[21] x1

[22] x3

đ 6

[23] x6 310 mm

[24] x15 3x20 mm

[25] x14 6x35 mm

[26] x6 Ø15x9 mm