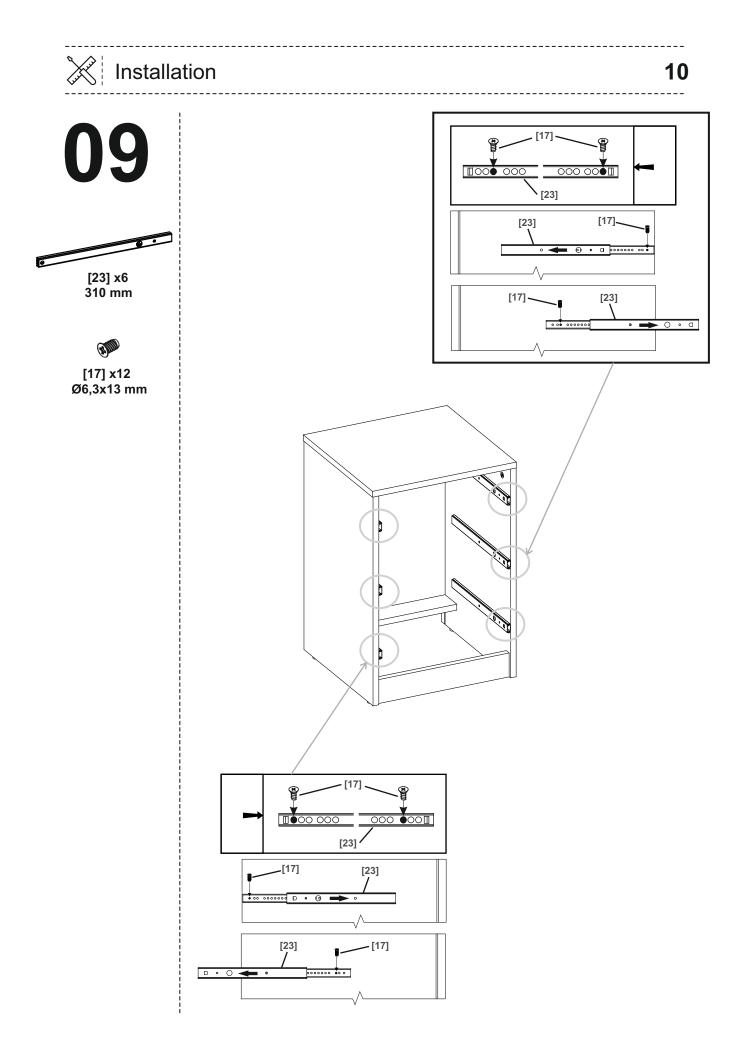

[22] x3

đ 6

[23] x6 310 mm

[24] x15 3x20 mm

[25] x14 6x35 mm

[26] x6 Ø15x9 mm