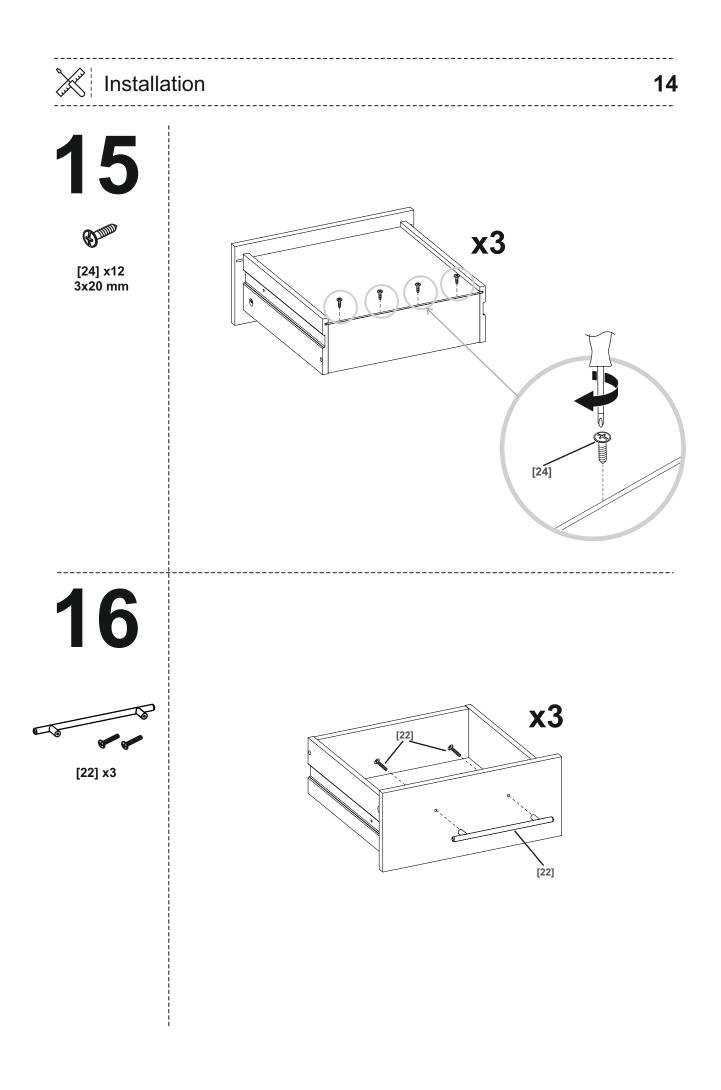

[22] x3

đ 6

[23] x6 310 mm

[24] x15 3x20 mm

[25] x14 6x35 mm

[26] x6 Ø15x9 mm