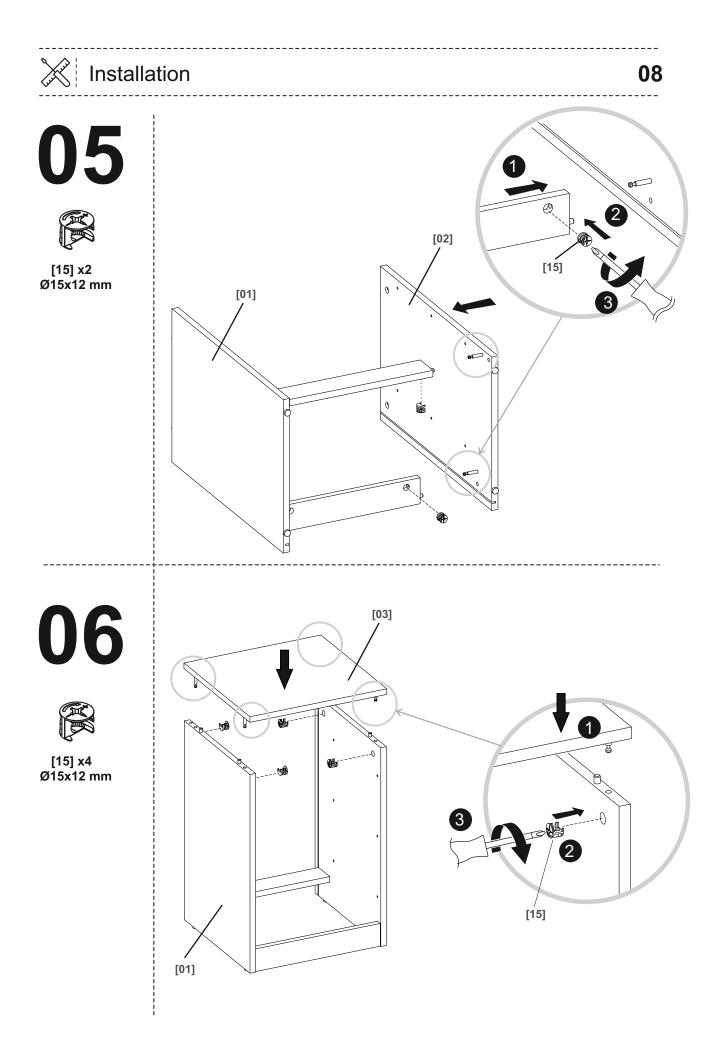

[14] x1

[15] x8 Ø15x12 mm

[16] x1 Ø3,5x16 mm

[17] x12 Ø6,3x13 mm

[18] x6 M4x9 mm

[19] x3

[20] x4

[21] x1

[22] x3

đ 6

[23] x6 310 mm

[24] x15 3x20 mm

[25] x14 6x35 mm

[26] x6 Ø15x9 mm