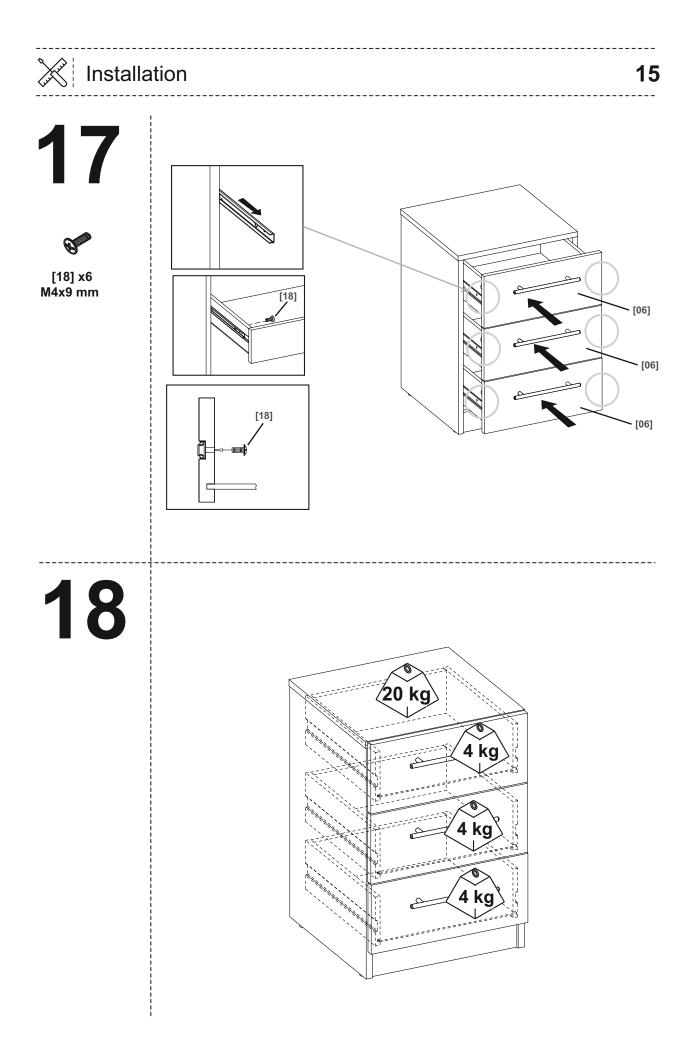

[14] x1

[15] x8 Ø15x12 mm

[16] x1 Ø3,5x16 mm

[17] x12 Ø6,3x13 mm

[18] x6 M4x9 mm

[19] x3

[20] x4

[21] x1