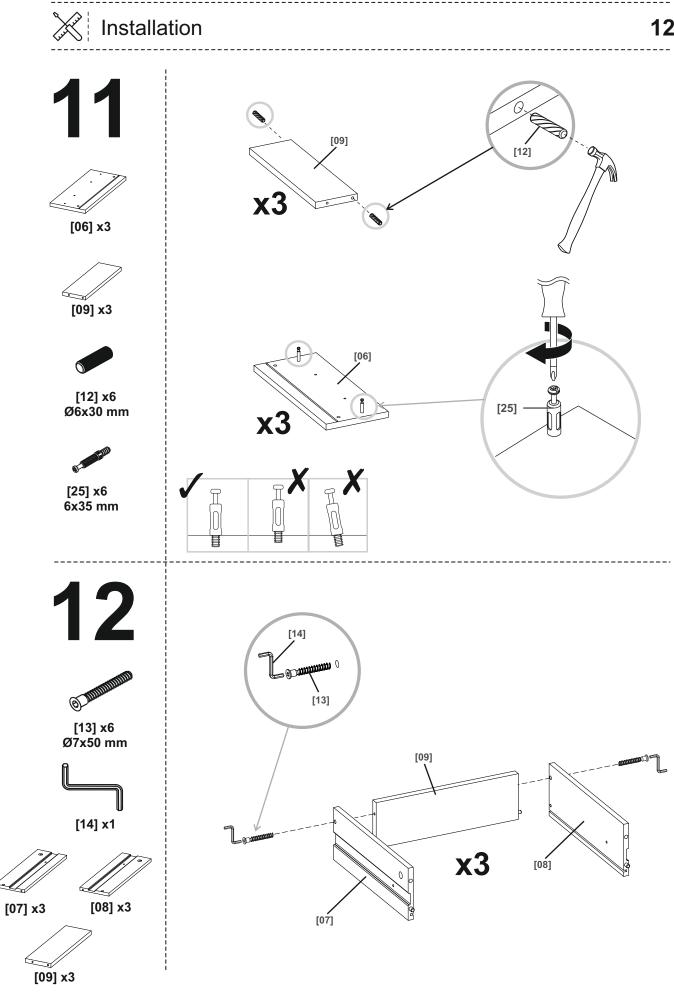

[14] x1

[15] x8 Ø15x12 mm

[16] x1 Ø3,5x16 mm

[17] x12 Ø6,3x13 mm

[18] x6 M4x9 mm

[19] x3

[20] x4

[21] x1

[22] x3

đ 6

[23] x6 310 mm

[24] x15 3x20 mm

[25] x14 6x35 mm

[26] x6 Ø15x9 mm