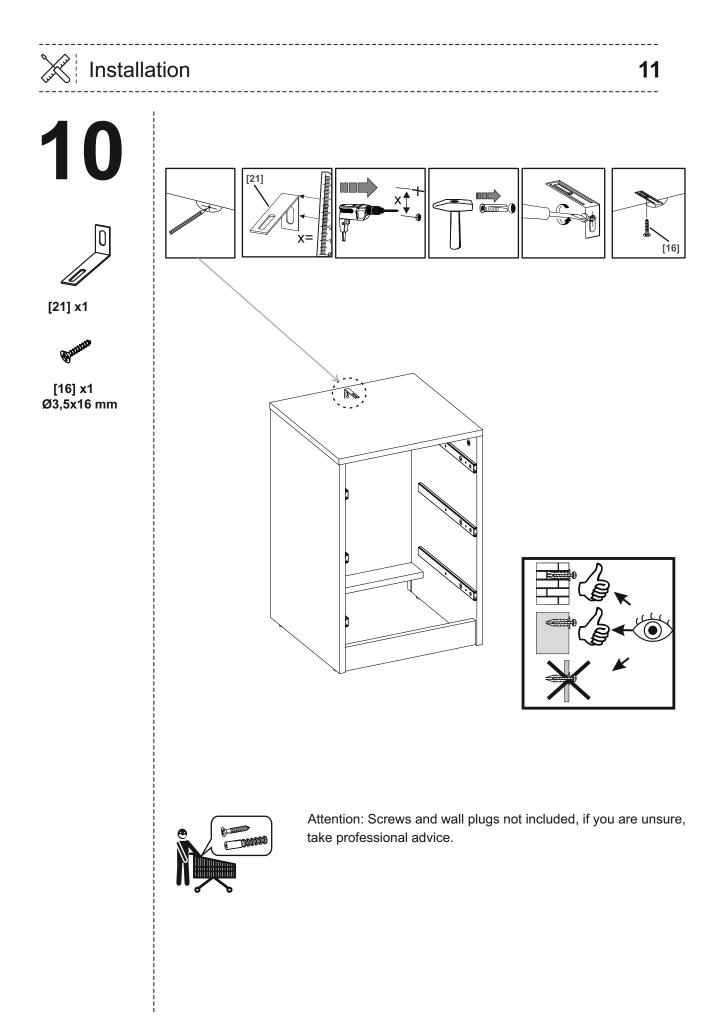

[14] x1

[15] x8 Ø15x12 mm

[16] x1 Ø3,5x16 mm

[17] x12 Ø6,3x13 mm

[18] x6 M4x9 mm

[19] x3

[20] x4

[21] x1

[22] x3

đ 6

[23] x6 310 mm

[24] x15 3x20 mm

[25] x14 6x35 mm

[26] x6 Ø15x9 mm

CAUTION: Screws and wall plugs not included, if you are unsure, take professional advice.