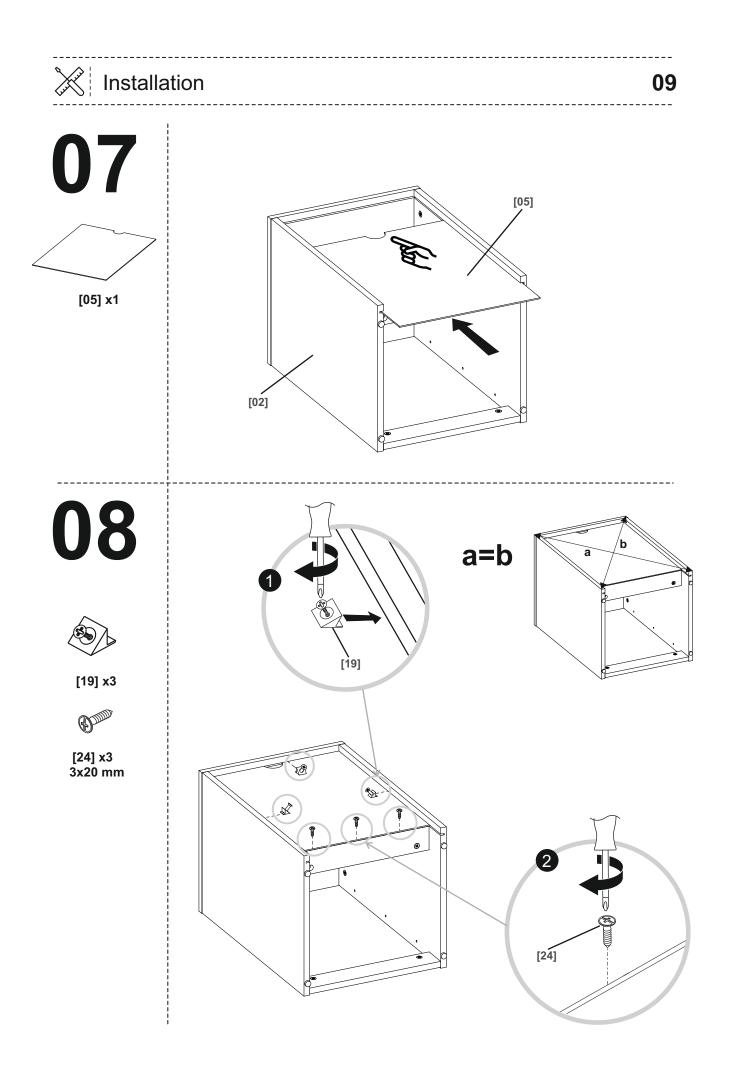

[14] x1

[15] x8 Ø15x12 mm

[16] x1 Ø3,5x16 mm

[17] x12 Ø6,3x13 mm

[18] x6 M4x9 mm

[19] x3

[20] x4

[21] x1

[22] x3

đ 6

[23] x6 310 mm

[24] x15 3x20 mm

[25] x14 6x35 mm

[26] x6 Ø15x9 mm