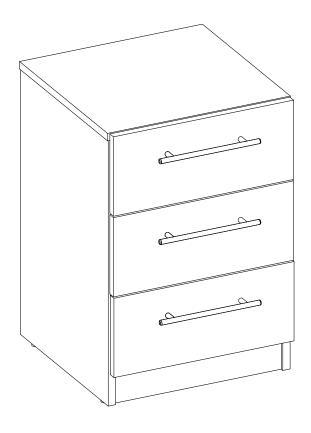

BQ-BF-15



|                      | 02 |
|----------------------|----|
| A Safety             | 05 |
| X Installation       | 21 |
| Care and Maintenance | 3  |







[11] x8 Ø8x35 mm



[12] x6 Ø6x30 mm



[13] x6 Ø7x50 mm



[14] x1



[15] x8 Ø15x12 mm

[16] x1 Ø3,5x16 mm

[17] x12 Ø6,3x13 mm



[18] x6 M4x9 mm









[19] x3

[20] x4

[21] x1

[22] x3

đ 6

[23] x6 310 mm



[24] x15 3x20 mm



[25] x14 6x35 mm



[26] x6 Ø15x9 mm

## EN Before you start

- Check the pack and make sure that you have all parts listed above. If not contact your local store who will be able to help you.
- When you are ready to start, make sure that you have the right tools on hand, plenty of space and a clean dry area for furniture assembly.
- Ensure there are no hidden service pipes and cables wher