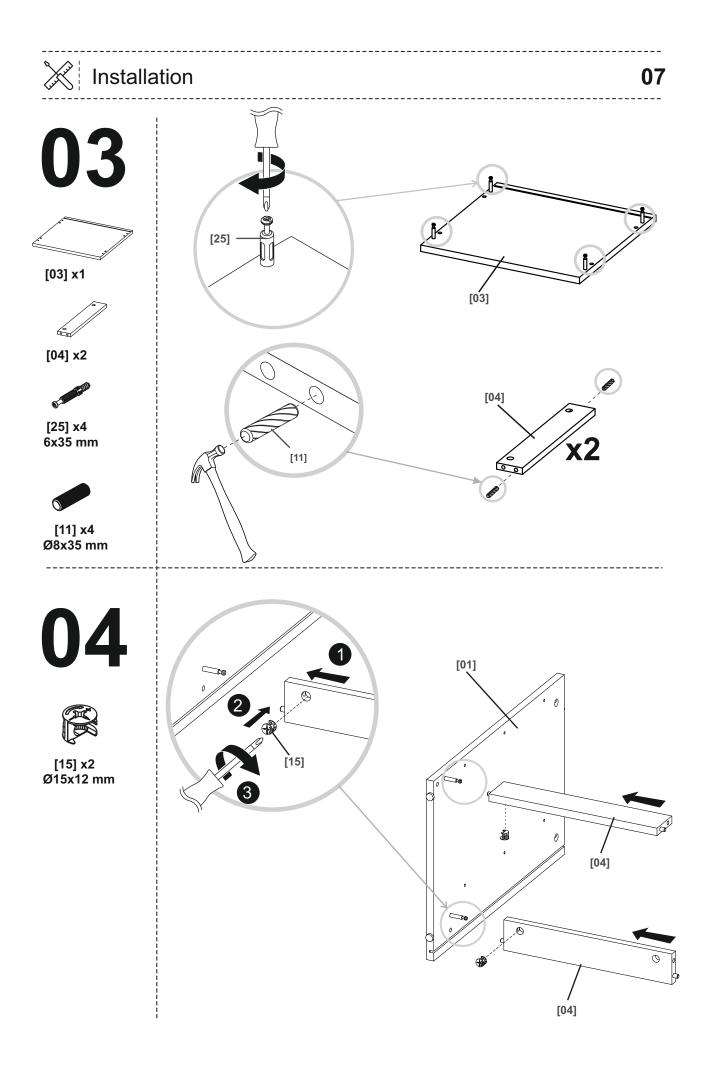

[14] x1

[15] x8 Ø15x12 mm

[16] x1 Ø3,5x16 mm

[17] x12 Ø6,3x13 mm

[18] x6 M4x9 mm

[19] x3

[20] x4

[21] x1

[22] x3

đ 6

[23] x6 310 mm

[24] x15 3x20 mm

[25] x14 6x35 mm

[26] x6 Ø15x9 mm