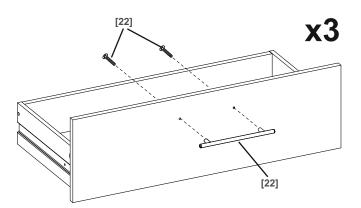

[13] x6 Ø7x50 mm

[14] x1

[09] x3

[26] x6 Ø15x9 mm

[10] x3

[24] x15 3x20 mm

[22] x3

Addresses 17