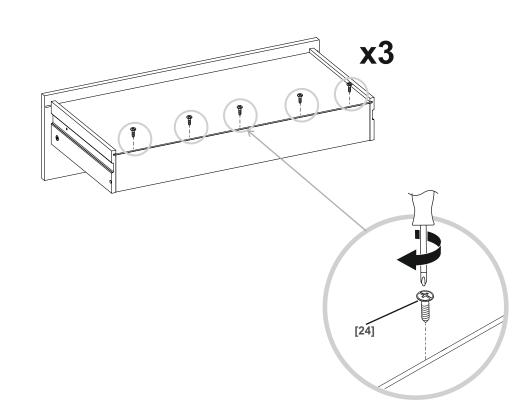

[21] x1

[16] x1 Ø3,5x16 mm

Attention: Screws and wall plugs not included, if you are unsure, take professional advice.

Installation 12

[06] x3

[09] x3

[12] x6 Ø6x30 mm

[25] x6 6x35 mm

[13] x6 Ø7x50 mm

[14] x1

[09] x3

[26] x6 Ø15x9 mm

[10] x3

[24] x15 3x20 mm

[22] x3

Addresses 17