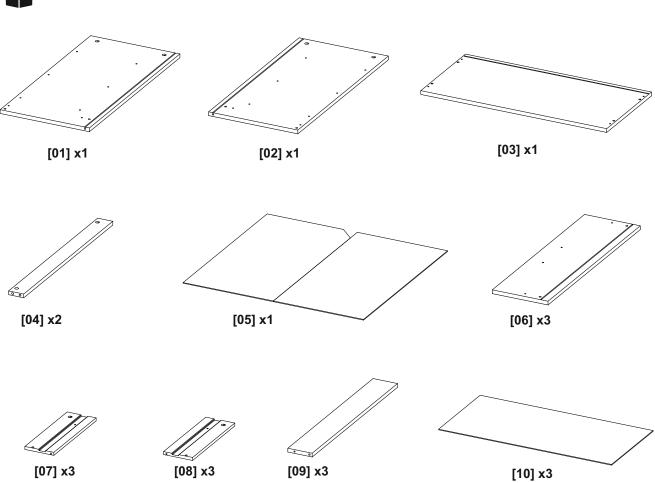

**CAUTION:** Always ensure the product is securely fitted before use.

• Do not allow children to play with this product.

01

[01] x1

[25] x2 6x35 mm

[11] x2 Ø8x35 mm

02

[02] x1

[25] x2 6x35 mm

[11] x2 Ø8x35 mm

[03] x1

[04] x2

[25] x4 6x35 mm

[11] x4 Ø8x35 mm

[15] x2 Ø15x12 mm

05

[15] x2 Ø15x12 mm

**06** 

[15] x4 Ø15x12 mm

09

80

[19] x6

[24] x6 3x20 mm

[17] x12 Ø6,3x13 mm

[21] x1

[16] x1 Ø3,5x16 mm

Attention: Screws and wall plugs not included, if you are unsure, take professional advice.

Installation 12

[06] x3

[09] x3

[12] x6 Ø6x30 mm

[25] x6 6x35 mm

[13] x6 Ø7x50 mm

[14] x1

[09] x3

[26] x6 Ø15x9 mm

[10] x3

[24] x15 3x20 mm

[22] x3

Addresses 17