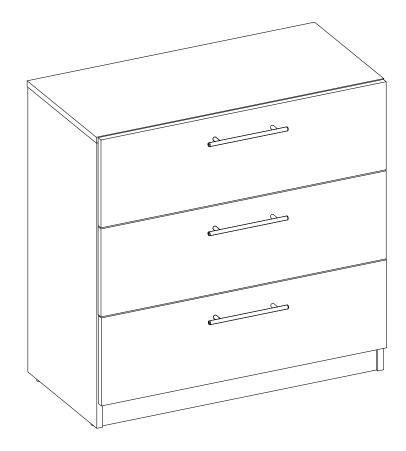

BQ-BF-16

| Contents             | 02 |
|----------------------|----|
| ▲ Safety             | 05 |
| Installation         | 06 |
| Care and Maintenance | 16 |















[24] x21 3x20 mm [25] x14 6x35 mm

[23] x6 310 mm

[26] x6 Ø15x9 mm



## **⚠** Safety

## **EN** Before you start

- Check the pack and make sure that you have all parts listed above. If not contact your local store who will be able to help you.
- When you are ready to start, make sure that you have the right tools on hand, plenty of space and a clean dry area for furniture assembly.
- Ensure there are no hidden service pipes and cables where you intend to drill.
- · We do not recommend the use of power screwdrivers for the assembly of this product.
- Always ensure that screws locate exactly into pre-drilled pilot