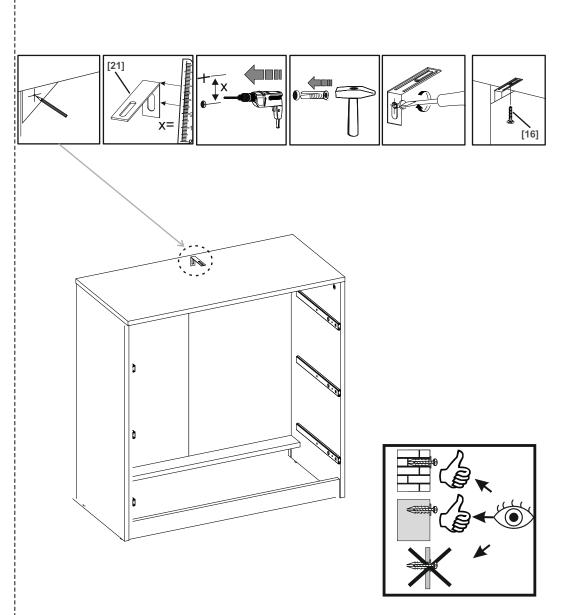

CAUTION: Screws and wall plugs not included, if you are unsure, take professional advice.

 Make sure that the wall mounting furniture is mounted on the wall in an adequate manner.

WARNING: In order to prevent falling down this product must be used with the wall attachment device provided. WARNING: Installation must be performed by a competent person only. This product could be dangerous, cause injury or damage to property if incorrectly installed.

[21] x1

[16] x1 Ø3,5x16 mm

Attention: Screws and wall plugs not included, if you are unsure, take professional advice.

Installation 12

[06] x3

[09] x3

[12] x6 Ø6x30 mm

[25] x6 6x35 mm