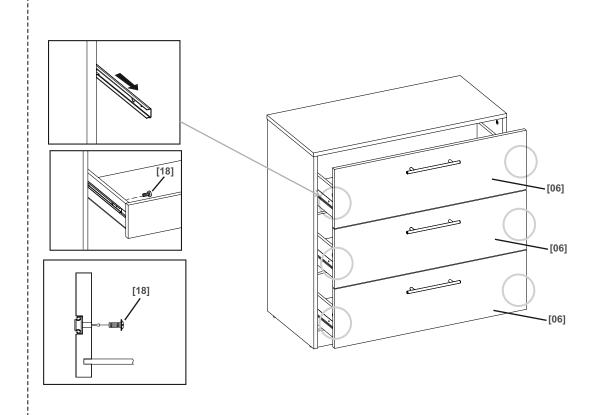

[21] x1

[16] x1 Ø3,5x16 mm

Attention: Screws and wall plugs not included, if you are unsure, take professional advice.

Installation 12

[06] x3

[09] x3

[12] x6 Ø6x30 mm

[25] x6 6x35 mm

[13] x6 Ø7x50 mm

[14] x1

[09] x3

[26] x6 Ø15x9 mm

[10] x3

[24] x15 3x20 mm

[22] x3

Addresses 17