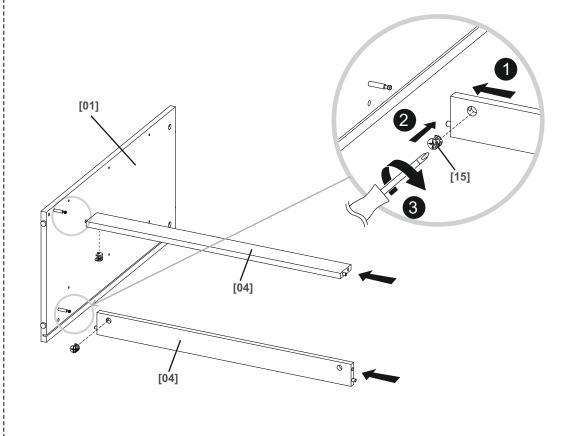

[21] x1

[16] x1 Ø3,5x16 mm

Attention: Screws and wall plugs not included, if you are unsure, take professional advice.

Installation 12

[06] x3

[09] x3

[12] x6 Ø6x30 mm

[25] x6 6x35 mm