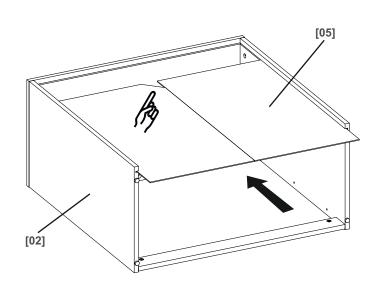

[25] x2 6x35 mm

[11] x2 Ø8x35 mm

[03] x1

[04] x2

[25] x4 6x35 mm

[11] x4 Ø8x35 mm

[15] x2 Ø15x12 mm

05

[15] x2 Ø15x12 mm

**06** 

[15] x4 Ø15x12 mm

09

80

[19] x6

[24] x6 3x20 mm

[17] x12 Ø6,3x13 mm