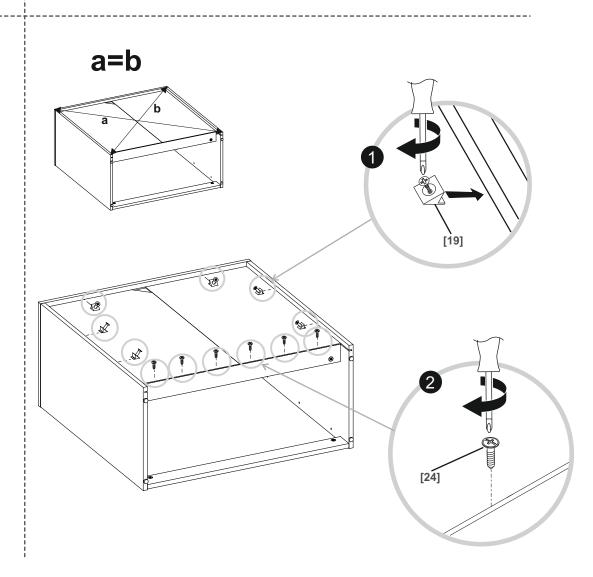

[15] x2 Ø15x12 mm

**06** 

[15] x4 Ø15x12 mm

09

80

[19] x6

[24] x6 3x20 mm

[17] x12 Ø6,3x13 mm

[21] x1

[16] x1 Ø3,5x16 mm

Attention: Screws and wall plugs not included, if you are unsure, take professional advice.

Installation 12

[06] x3

[09] x3

[12] x6 Ø6x30 mm

[25] x6 6x35 mm