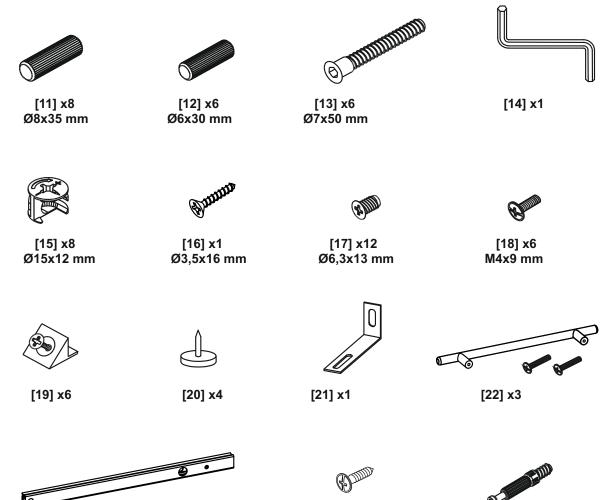

**CAUTION:** Always ensure the product is securely fitted before use.

• Do not allow children to play with this product.

01

[01] x1

[25] x2 6x35 mm

[11] x2 Ø8x35 mm

02

[02] x1

[25] x2 6x35 mm

[11] x2 Ø8x35 mm

[03] x1

[04] x2

[25] x4 6x35 mm

[11] x4 Ø8x35 mm

[15] x2 Ø15x12 mm

05

[15] x2 Ø15x12 mm

**06** 

[15] x4 Ø15x12 mm

09

80

[19] x6

[24] x6 3x20 mm

[17] x12 Ø6,3x13 mm

[21] x1

[16] x1 Ø3,5x16 mm

Attention: Screws and wall plugs not included, if you are unsure, take professional advice.

Installation 12

[06] x3

[09] x3

[12] x6 Ø6x30 mm

[25] x6 6x35 mm

[13] x6 Ø7x50 mm

[14] x1

[09] x3

[26] x6 Ø15x9 mm

[10] x3

[24] x15 3x20 mm

[22] x3

Addresses 17