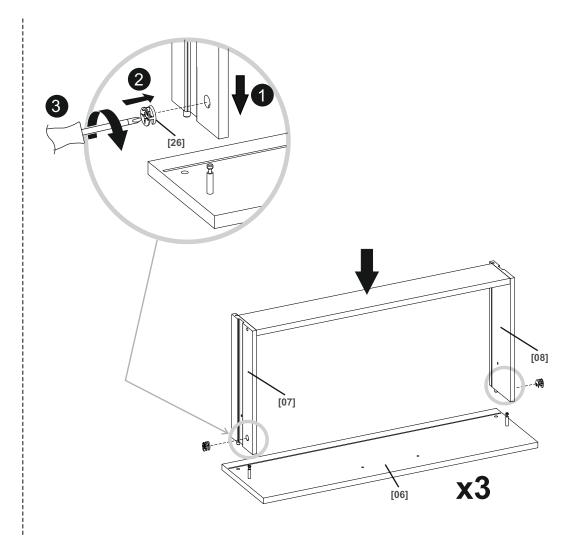

[21] x1

[16] x1 Ø3,5x16 mm

Attention: Screws and wall plugs not included, if you are unsure, take professional advice.

Installation 12

[06] x3

[09] x3

[12] x6 Ø6x30 mm

[25] x6 6x35 mm

[13] x6 Ø7x50 mm

[14] x1

[09] x3

[26] x6 Ø15x9 mm

[10] x3

[24] x15 3x20 mm

[22] x3

Addresses 17