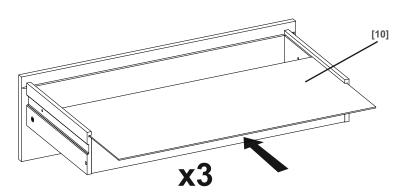

[13] x6 Ø7x50 mm

[14] x1

[09] x3

[26] x6 Ø15x9 mm

[10] x3

[24] x15 3x20 mm

[22] x3

Addresses 17