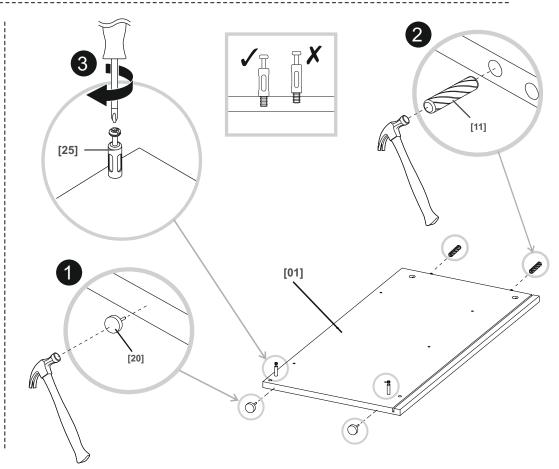

[25] x2 6x35 mm

[11] x2 Ø8x35 mm

[03] x1

[04] x2

[25] x4 6x35 mm

[11] x4 Ø8x35 mm

[15] x2 Ø15x12 mm

05

[15] x2 Ø15x12 mm

**06** 

[15] x4 Ø15x12 mm

09

80

[19] x6

[24] x6 3x20 mm

[17] x12 Ø6,3x13 mm