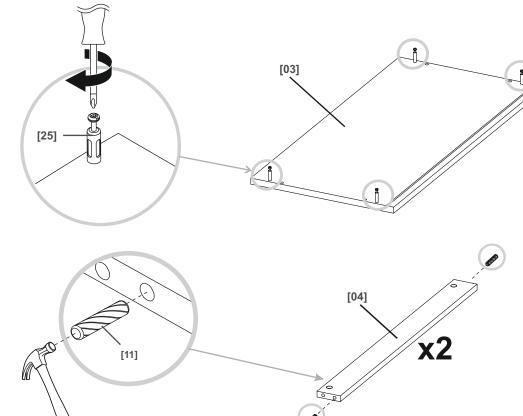

[25] x2 6x35 mm

[11] x2 Ø8x35 mm

[03] x1

[04] x2

[25] x4 6x35 mm

[11] x4 Ø8x35 mm

[15] x2 Ø15x12 mm

05

[15] x2 Ø15x12 mm

**06** 

[15] x4 Ø15x12 mm

09

80

[19] x6

[24] x6 3x20 mm

[17] x12 Ø6,3x13 mm