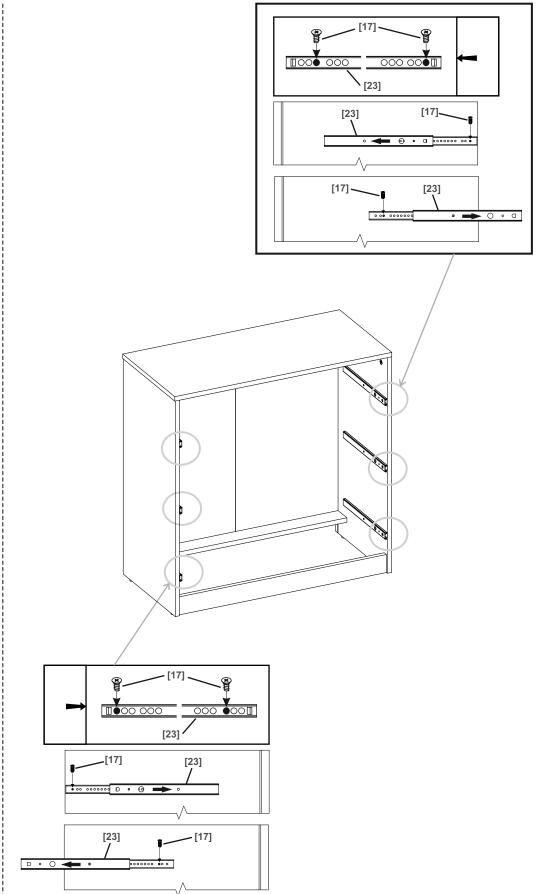

[15] x2 Ø15x12 mm

**06** 

[15] x4 Ø15x12 mm

09

80

[19] x6

[24] x6 3x20 mm

[17] x12 Ø6,3x13 mm