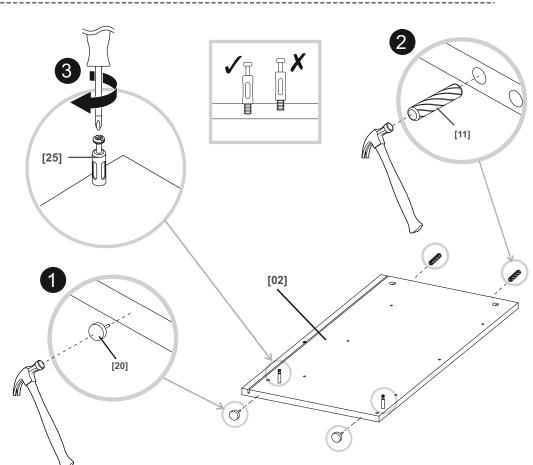

## **EN** Before you start

- Check the pack and make sure that you have all parts listed above. If not contact your local store who will be able to help you.
- When you are ready to start, make sure that you have the right tools on hand, plenty of space and a clean dry area for furniture assembly.
- Ensure there are no hidden service pipes and cables where you intend to drill.
- · We do not recommend the use of power screwdrivers for the assembly of this product.
- Always ensure that screws locate exactly into pre-drilled pilot holes.
- Take care not to overtighten any of the screws.

CAUTION: Screws and wall plugs not included, if you are unsure, take professional advice.

**CAUTION:** Always ensure the product is securely fitted before use.

• Do not allow children to play with this product.

01

[01] x1

[25] x2 6x35 mm

[11] x2 Ø8x35 mm

02

[02] x1

[25] x2 6x35 mm

[11] x2 Ø8x35 mm

[03] x1

[04] x2

[25] x4 6x35 mm

[11] x4 Ø8x35 mm

[15] x2 Ø15x12 mm

05