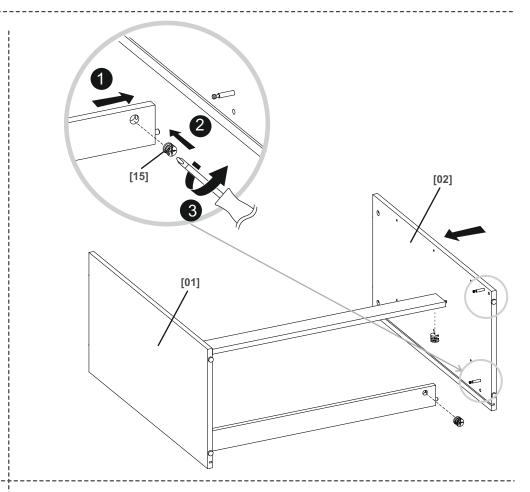

[25] x2 6x35 mm

[11] x2 Ø8x35 mm

[03] x1

[04] x2

[25] x4 6x35 mm

[11] x4 Ø8x35 mm

[15] x2 Ø15x12 mm

05

[15] x2 Ø15x12 mm

**06** 

[15] x4 Ø15x12 mm

09

80

[19] x6

[24] x6 3x20 mm

[17] x12 Ø6,3x13 mm