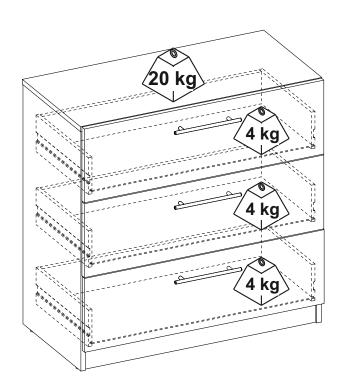

### **IMPORTANT - RETAIN** THIS INFORMATION FOR FUTURE REFERENCE: READ CAREFULLY.

- For domestic use only.
- The maximum loads shown may be lower depending on wall condition.
- Installation must be carried out following the manufacturer's instructions exactly.

 Make sure that the wall mounting furniture is mounted on the wall in an adequate manner.

WARNING: In order to prevent falling down this product must be used with the wall attachment device provided. WARNING: Installation must be performed by a competent person only. This product could be dangerous, cause injury or damage to property if incorrectly installed.