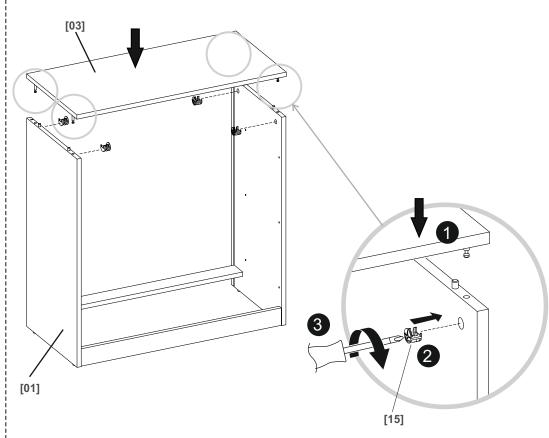

[25] x2 6x35 mm

[11] x2 Ø8x35 mm

[03] x1

[04] x2

[25] x4 6x35 mm

[11] x4 Ø8x35 mm

[15] x2 Ø15x12 mm

05

[15] x2 Ø15x12 mm

**06** 

[15] x4 Ø15x12 mm

09

80

[19] x6

[24] x6 3x20 mm

[17] x12 Ø6,3x13 mm