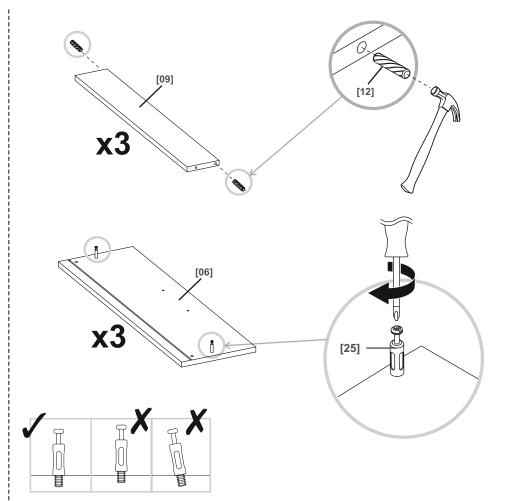

[13] x6 Ø7x50 mm

[14] x1

[09] x3

[26] x6 Ø15x9 mm

[10] x3

[24] x15 3x20 mm

[22] x3

Addresses 17