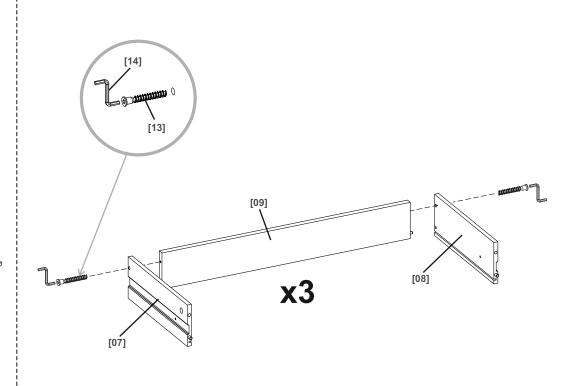

[13] x6 Ø7x50 mm

[14] x1

[09] x3

[26] x6 Ø15x9 mm

[10] x3

[24] x15 3x20 mm

[22] x3

Addresses 17