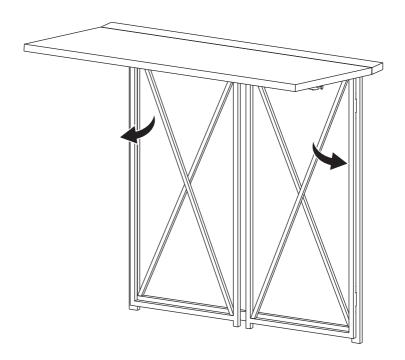

make sure that you have the right tools on hand, plenty
  of space and a clean dry area for furniture assembly.

## Safety

# IMPORTANT - RETAIN THIS INFORMATION FOR FUTURE REFERENCE: READ CAREFULLY.

- · For domestic use only.
- This product comes fully assembled, before using please ensure that all components and fixings are secure.
- Take care when opening and closing this product and keep hands away from the folding mechanisms to prevent fingers being trapped and pinched.
- · Always use on firm level ground.
- Periodic structural checks of this product should be undertaken, do not use if you
  have any doubts about its fitness for purpose.
- · Do not sit or stand on the tabletop.
- Do not let children play with this product.
- Maximum load is 60 kg.

**Installation** 

05

01





02





06

03



04





07

05



# Care and Maintenance



Address 08

### Manufacturer:

**UK Manufacturer:** 

Kingfisher International Products Limited, 3 Sheldon Square, London, W2 6PX, United Kingdom

## **EU Manufacturer:**

Kingfisher International Products B.V. Rapenburgerstraat 175E 1011 VM Amsterdam The Netherlands www.kingfisher.com/products

## EN www.diy.com

To view instruction manuals online, visit www.kingfisher.com/products