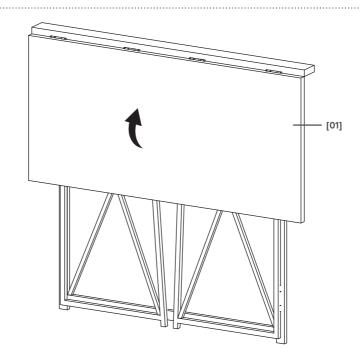

tart, make sure that you have the right tools on hand, plenty
  of space and a clean dry area for furniture assembly.

## Safety

# IMPORTANT - RETAIN THIS INFORMATION FOR FUTURE REFERENCE: READ CAREFULLY.

- · For domestic use only.
- This product comes fully assembled, before using please ensure that all components and fixings are secure.
- Take care when opening and closing this product and keep hands away from the folding mechanisms to prevent fingers being trapped and pinched.
- · Always use on firm level ground.
- Periodic structural checks of this product should be undertaken, do not use if you
  have any doubts about its fitness for purpose.
- · Do not sit or stand on the tabletop.
- Do not let children play with this product.
- Maximum load is 60 kg.

**Installation** 

05

01





02





06

03



04





07

05



# Care and Maintenance



Address 08

### Manufacturer:

**UK Manufacturer:** 

Kingfisher International Products Limited, 3 Sheldon Square, London, W2 6PX, United Kingdom

## **EU Manufacturer:**

Kingfisher International Products B.V. Rapenburgerstraat 175E 1011 VM Amsterdam The Netherlands www.kingfisher.com/products

## EN www.diy.com

To view instruction manuals online, visit www.kingfisher.com/products