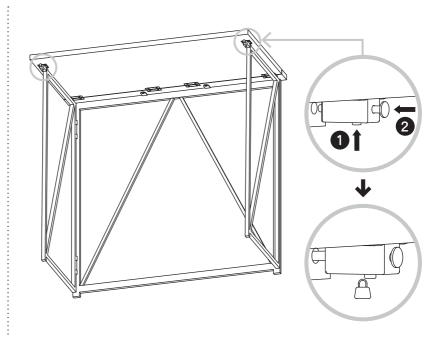

at you have the right tools on hand, plenty
  of space and a clean dry area for furniture assembly.

## Safety

# IMPORTANT - RETAIN THIS INFORMATION FOR FUTURE REFERENCE: READ CAREFULLY.

- · For domestic use only.
- This product comes fully assembled, before using please ensure that all components and fixings are secure.
- Take care when opening and closing this product and keep hands away from the folding mechanisms to prevent fingers being trapped and pinched.
- · Always use on firm level ground.
- Periodic structural checks of this product should be undertaken, do not use if you
  have any doubts about its fitness for purpose.
- · Do not sit or stand on the tabletop.
- Do not let children play with this product.
- Maximum load is 60 kg.

**Installation** 

05

01





02





06

03



04





07

05



# Care and Maintenance



Address 08

### Manufacturer:

**UK Manufacturer:** 

Kingfisher International Products Limited, 3 Sheldon Square, London, W2 6PX, United Kingdom

## **EU Manufacturer:**

Kingfisher International Products B.V. Rapenburgerstraat 175E 1011 VM Amsterdam The Netherlands www.kingfisher.com/products

## EN www.diy.com

To view instruction manuals online, visit www.kingfisher.com/products