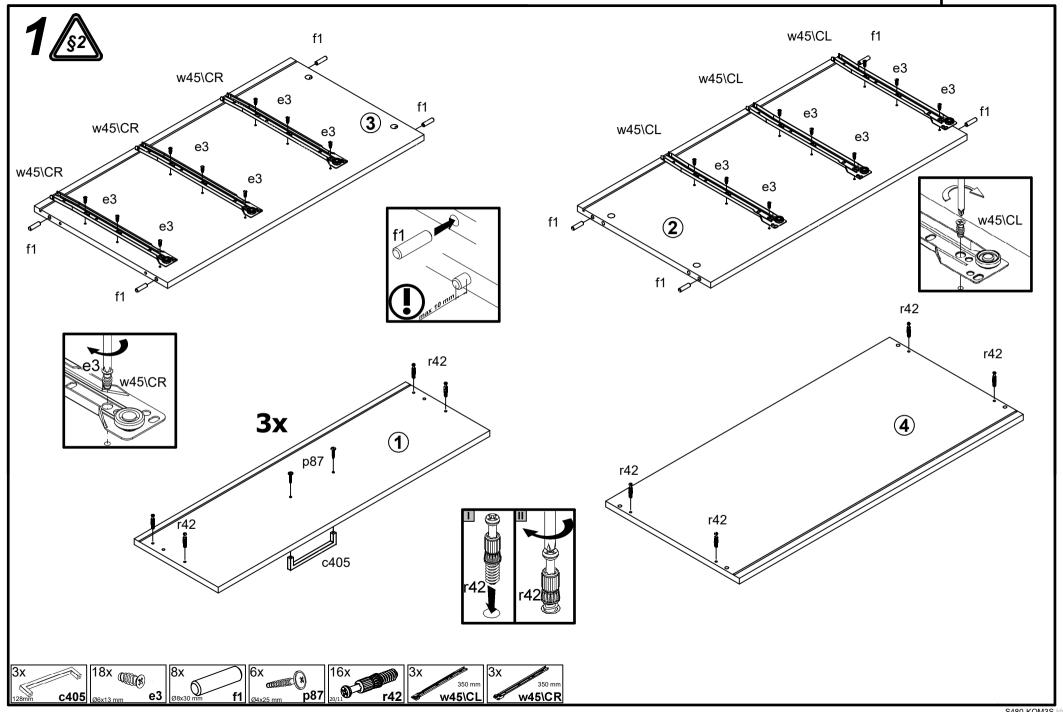

# Zorras

Industrial 3 drawer chest

5059340160351, 5059340160528

p25

z22

k133\xx21

n14∖2

w45\DR