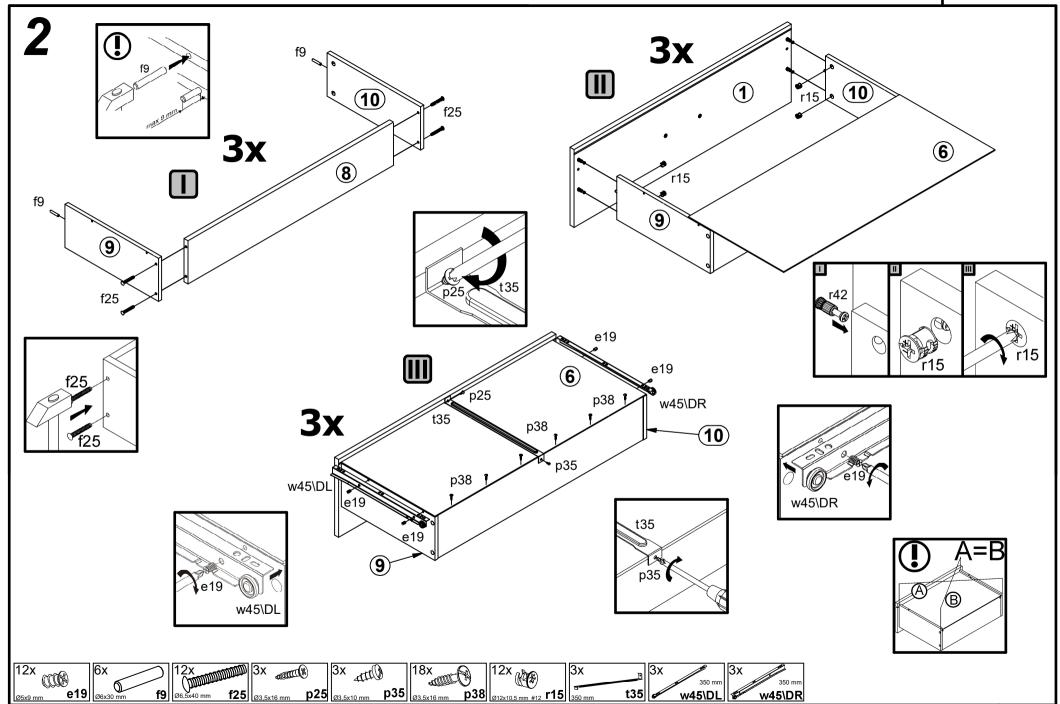

# Zorras

Industrial 3 drawer chest

5059340160351, 5059340160528

p25

z22

k133\xx21

n14∖2

w45\DR