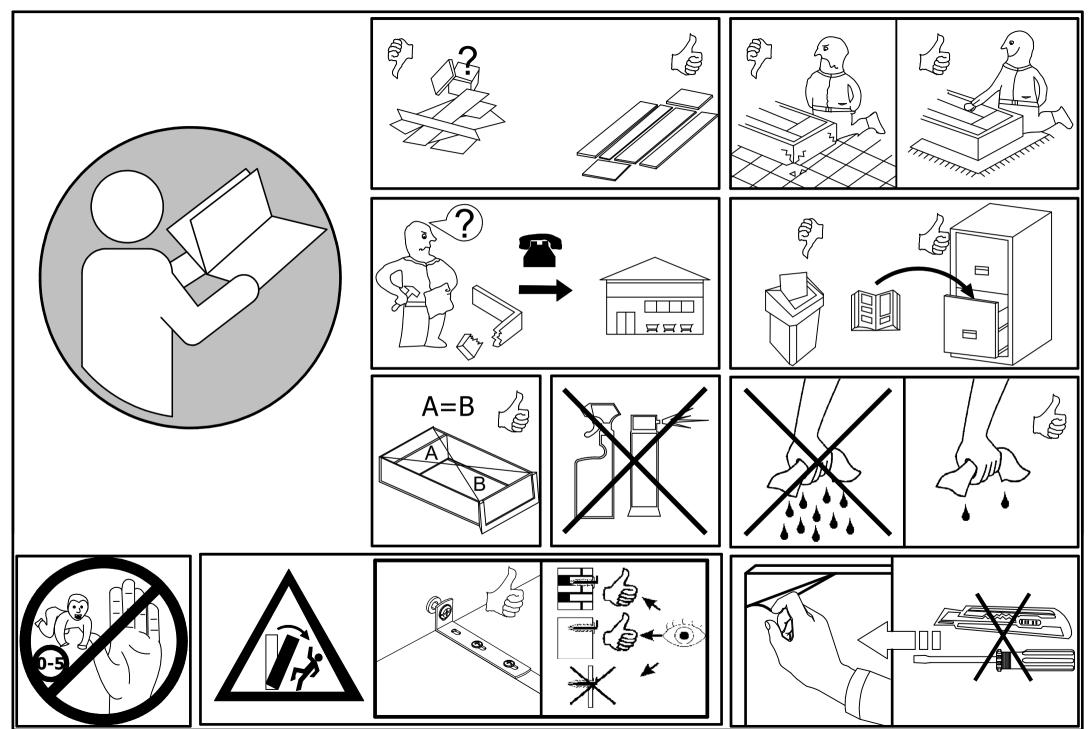

### **EN Before you start**

Check the pack and make sure that you have all parts listed above. If not contact by our local store who will be able to help you.

When you are ready to start, make sure that you have the right tools on hands, plenty of space and a clean dry area for furniture assembly.

Ensure there are no hidden service pipes and cables where you intended to drill.

We do not recommend the use of power screwdrivers for the assembly of this product.

Always ensure that screws locate exactly into pre-drilled pilot holes.

Take care not to overtighten any of the screws.

CAUTION: Screws and wall plugs not included, if you are unsure, take professional advice.

Prevent children from climbing or hanging on the drawers, doors or shelves.

If you are in any doubts as to how to install this product, consult a technically competent person.

CAUTION: Always ensure the product is securely fitted before use.