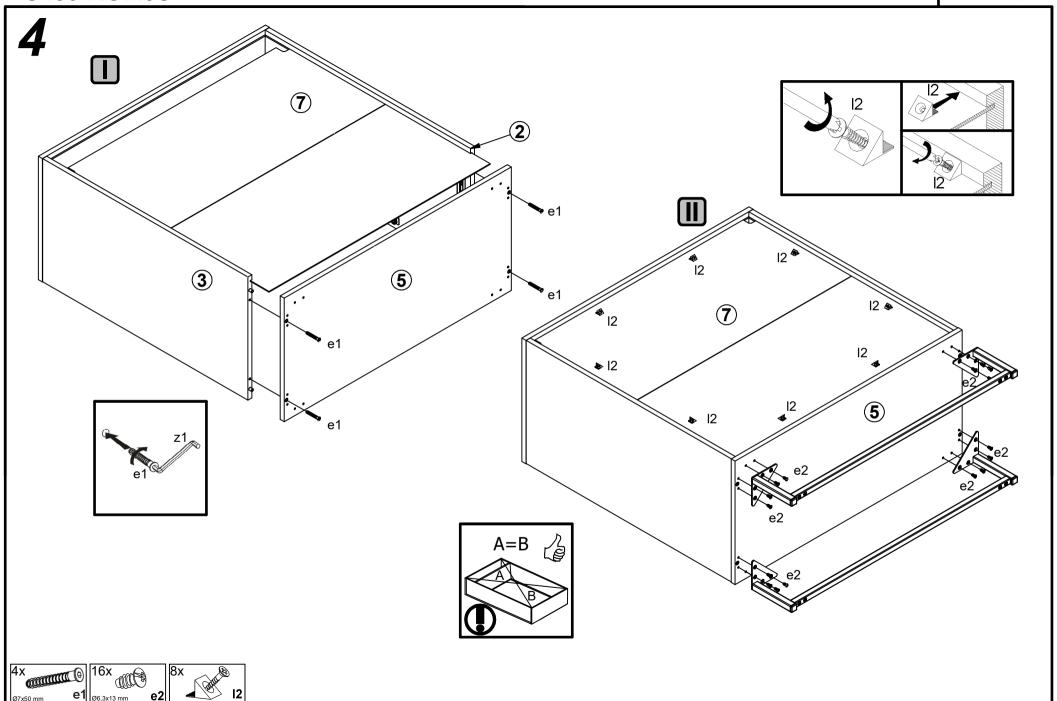

### **EN Before you start**

Check the pack and make sure that you have all parts listed above. If not contact by our local store who will be able to help you.

When you are ready to start, make sure that you have the right tools on hands, plenty of space and a clean dry area for furniture assembly.

Ensure there are no hidden service pipes and cables where you intended to drill.

We do not recommend the use of power screwdrivers for the assembly of this product.

Always ensure that screws locate exactly into pre-drilled pilot holes.

Take care not to overtighten any of the screws.

CAUTION: Screws and wall plugs not included, if you are unsure, take professional advice.