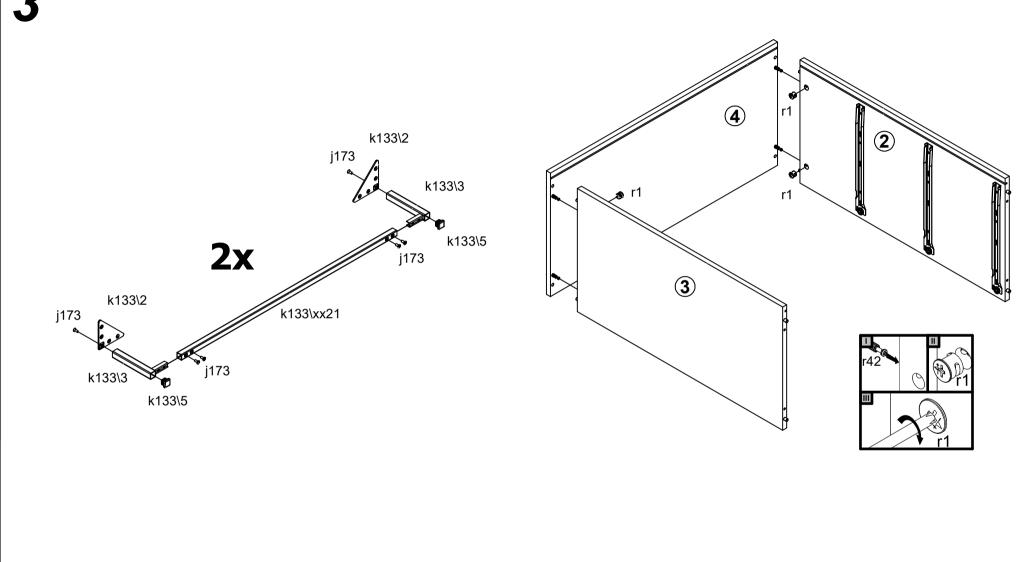

# Zorras

Industrial 3 drawer chest

5059340160351, 5059340160528

p25

z22

k133\xx21

n14∖2

w45\DR