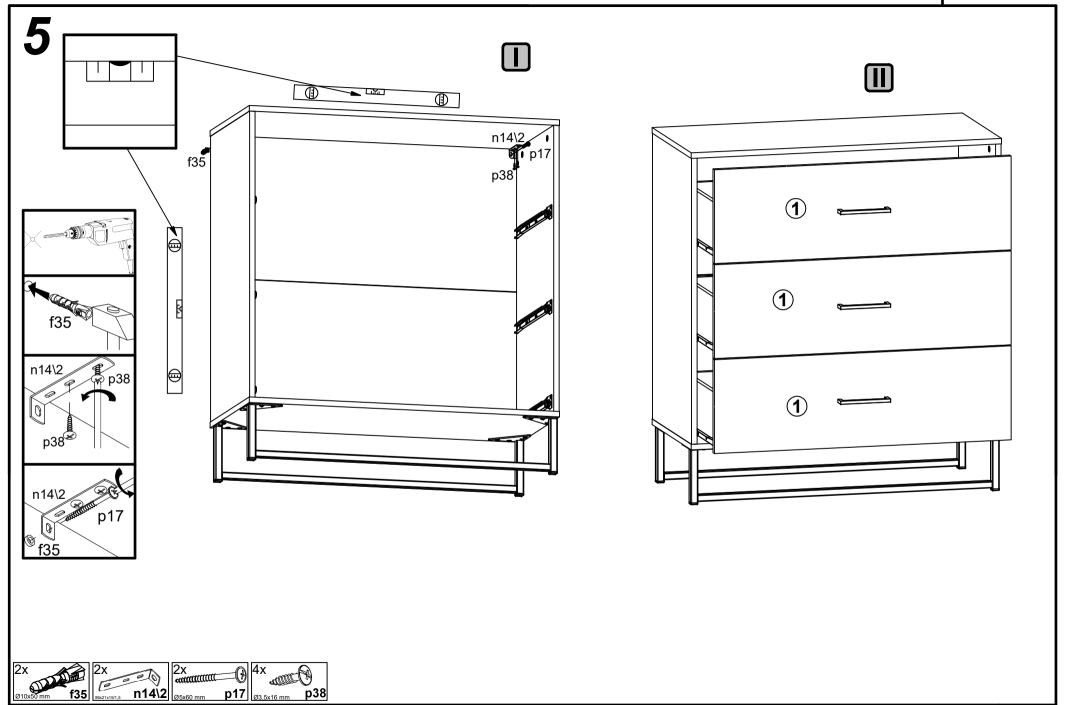

Ensure there are no hidden service pipes and cables where you intended to drill.

We do not recommend the use of power screwdrivers for the assembly of this product.

Always ensure that screws locate exactly into pre-drilled pilot holes.

Take care not to overtighten any of the screws.

CAUTION: Screws and wall plugs not included, if you are unsure, take professional advice.