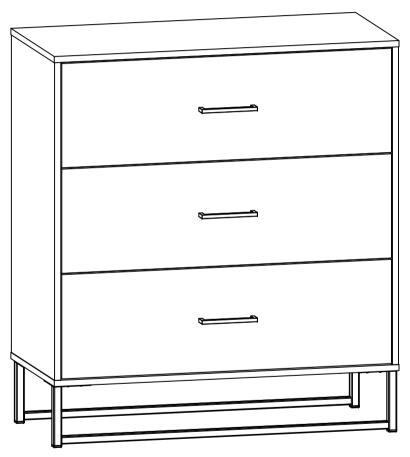

# Zorras

Industrial 3 drawer chest

5059340160351, 5059340160528

p25

z22

k133\xx21

n14∖2

w45\DR