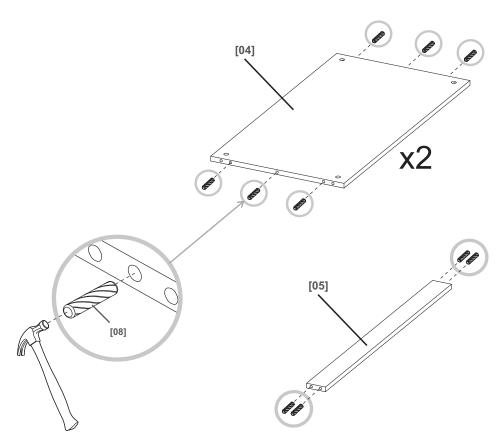

only. This product could be dangerous, cause injury or damage to property if incorrectly installed.

Some parts could be hazardous to small children.

- Keep all parts out of reach and do not leave children unattended in the assembly area.
- Prevent children from climbing or hanging on the drawers, doors or shelves.
- If you are in any doubts as to how to install this product, consult a technically competent person.

**CAUTION:** Always ensure the product is securely fitted before use.

• Do not allow children to play with this product.



[01] x1



[15] x2



[10] x4 6x35 mm



[08] x2 Ø8x35 mm





[01] x1



[13] x1 Ø3,5x16 mm



[18] x1



[11] x3









[02] x1



[15] x2



[10] x4 6x35 mm



[08] x2 Ø8x35 mm





[02] x1



[13] x1 Ø3,5x16 mm



[18] x1



[11] x3





05











[03] x1



[10] x4 6x35 mm







[09] x4 Ø15x12 mm



80



[09] x4 Ø15x12 mm







[09] x4 Ø15x12 mm











[14] x10



[17] x5 3x20 mm





[20] x1



[13] x1 Ø3,5x16 mm



[21] x8 Ø15 mm





Attention: Screws and wall plugs not included, if you are unsure, take professional advice.





[07] x2



[12] x6



[13] x12 Ø3,5x16 mm



















doubts about its fitness for purpose.

Addresses 17

Manufacturer • Fabricant • Producent • Producător • Fabricante:

### **UK Manufacturer:**

Kingfisher International Products Limited, 3 Sheldon Square, London, W2 6PX, United Kingdom

### **EU Manufacturer:**

Kingfisher International Products B.V. Rapenburgerstraat 175E 1011 VM Amsterdam The Netherlands www.kingfisher.com/products

EN www.diy.com

www.diy.com/diy/ireland

To view