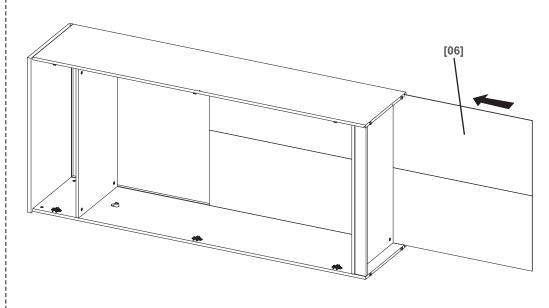

 Make sure that the wall mounting furniture is mounted on the wall in an adequate manner.

WARNING: In order to prevent falling down this product must be used with the wall attachment device provided. WARNING: Installation must be performed by a competent person only. This product could be dangerous, cause injury or damage to property if incorrectly installed.