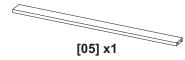

[09] x4 Ø15x12 mm

[14] x10

[17] x5 3x20 mm

[20] x1

[13] x1 Ø3,5x16 mm

[21] x8 Ø15 mm

Attention: Screws and wall plugs not included, if you are unsure, take professional advice.

[07] x2