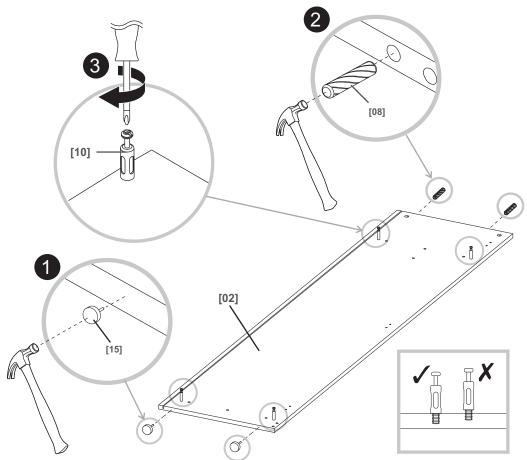

[18] x1

[11] x3

[02] x1

[15] x2

[10] x4 6x35 mm

[08] x2 Ø8x35 mm

[02] x1

[13] x1 Ø3,5x16 mm

[18] x1

[11] x3

05

[03] x1

[10] x4 6x35 mm

[09] x4 Ø15x12 mm

80

[09] x4 Ø15x12 mm

[09] x4 Ø15x12 mm

[14] x10

[17] x5 3x20 mm

[20] x1

[13] x1 Ø3,5x16 mm

[21] x8 Ø15 mm

Attention: Screws and wall plugs not included, if you are unsure, take professional advice.

[07] x2