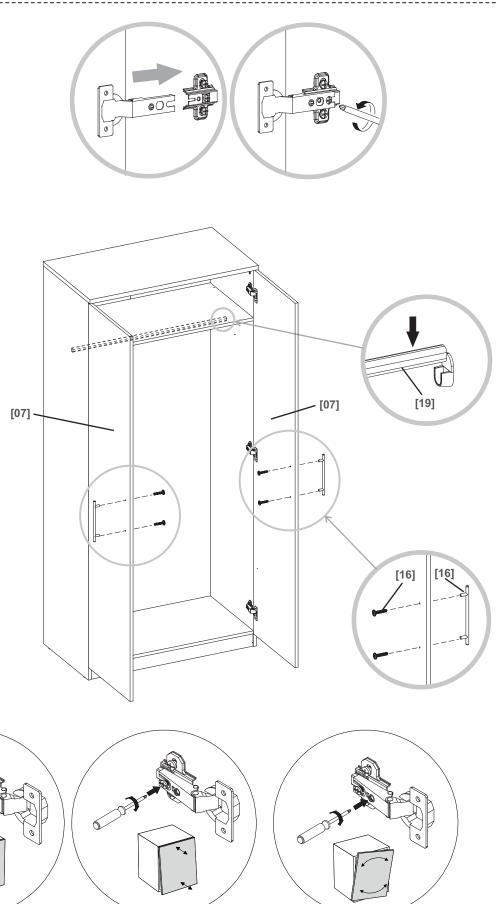

[12] x6

[13] x12 Ø3,5x16 mm

doubts about its fitness for purpose.

Addresses 17

Manufacturer • Fabricant • Producent • Producător • Fabricante: