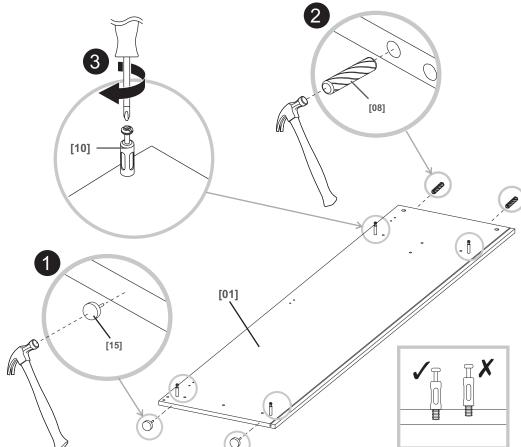

**CAUTION:** Always ensure the product is securely fitted before use.

• Do not allow children to play with this product.

[01] x1

[15] x2

[10] x4 6x35 mm

[08] x2 Ø8x35 mm

[01] x1

[13] x1 Ø3,5x16 mm

[18] x1

[11] x3

[02] x1

[15] x2

[10] x4 6x35 mm

[08] x2 Ø8x35 mm

[02] x1

[13] x1 Ø3,5x16 mm

[18] x1

[11] x3

05

[03] x1

[10] x4 6x35 mm

[09] x4 Ø15x12 mm

80

[09] x4 Ø15x12 mm

[09] x4 Ø15x12 mm

[14] x10

[17] x5 3x20 mm

[20] x1

[13] x1 Ø3,5x16 mm

[21] x8 Ø15 mm

Attention: Screws and wall plugs not included, if you are unsure, take professional advice.

[07] x2

[12] x6

[13] x12 Ø3,5x16 mm

doubts about its fitness for purpose.

Addresses 17

Manufacturer • Fabricant • Producent • Producător • Fabricante: