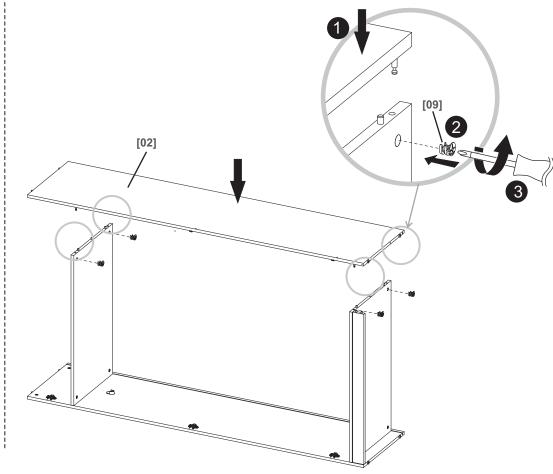

ctly installed.

Some parts could be hazardous to small children.

- Keep all parts out of reach and do not leave children unattended in the assembly area.
- Prevent children from climbing or hanging on the drawers, doors or shelves.
- If you are in any doubts as to how to install this product, consult a technically competent person.

**CAUTION:** Always ensure the product is securely fitted before use.

• Do not allow children to play with this product.



[01] x1



[15] x2



[10] x4 6x35 mm



[08] x2 Ø8x35 mm





[01] x1



[13] x1 Ø3,5x16 mm



[18] x1



[11] x3









[02] x1



[15] x2



[10] x4 6x35 mm



[08] x2 Ø8x35 mm





[02] x1



[13] x1 Ø3,5x16 mm



[18] x1



[11] x3





05











[03] x1



[10] x4 6x35 mm







[09] x4 Ø15x12 mm



80



[09] x4 Ø15x12 mm







[09] x4 Ø15x12 mm











[14] x10



[17] x5 3x20 mm





[20] x1



[13] x1 Ø3,5x16 mm



[21] x8 Ø15 mm





Attention: Screws and wall plugs not included, if you are unsure, take professional advice.





[07] x2



[12] x6



[13] x12 Ø3,5x16 mm



















doubts about its fitness for purpose.

Addresses 17

Manufacturer • Fabricant • Producent • Producător • Fabricante:

### **UK Manufacturer:**

Kingfisher International Products Limited, 3 Sheldon Square, London, W2 6PX, United Kingdom

### **EU Manufacturer:**

Kingfisher International Products B.V. Rapenburgerstraat 175E 1011 VM Amsterdam The Netherlands www.kingfisher.com/products

EN www.diy.com

www.diy.com/diy/ireland

To view instruction manuals online, visit www.kingfisher.com/products

FR www.castorama.fr w