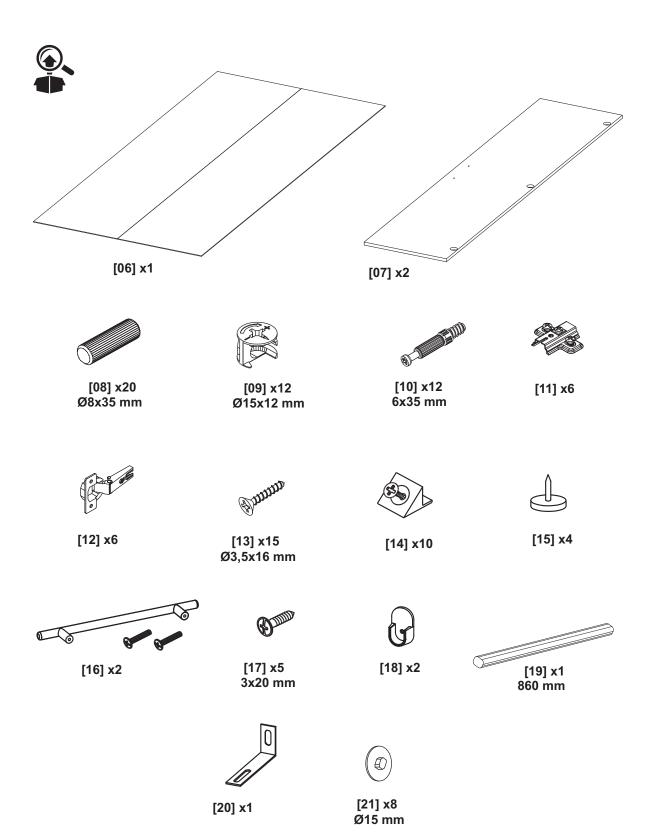

[12] x6

[13] x12 Ø3,5x16 mm

doubts about its fitness for purpose.

Addresses 17

Manufacturer • Fabricant • Producent • Producător • Fabricante: