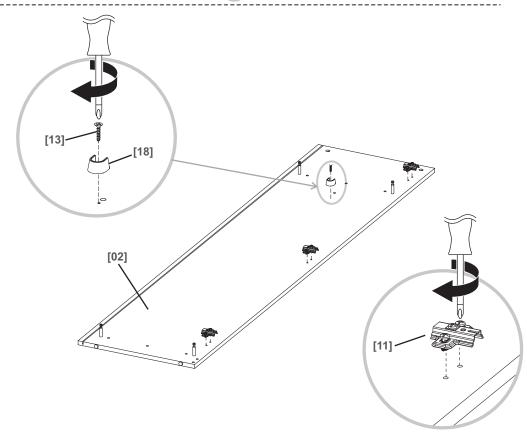

[18] x1

[11] x3

[02] x1

[15] x2

[10] x4 6x35 mm

[08] x2 Ø8x35 mm

[02] x1

[13] x1 Ø3,5x16 mm

[18] x1

[11] x3

05

[03] x1

[10] x4 6x35 mm

[09] x4 Ø15x12 mm

80

[09] x4 Ø15x12 mm

[09] x4 Ø15x12 mm

[14] x10

[17] x5 3x20 mm

[20] x1

[13] x1 Ø3,5x16 mm

[21] x8 Ø15 mm

Attention: Screws and wall plugs not included, if you are unsure, take professional advice.

[07] x2