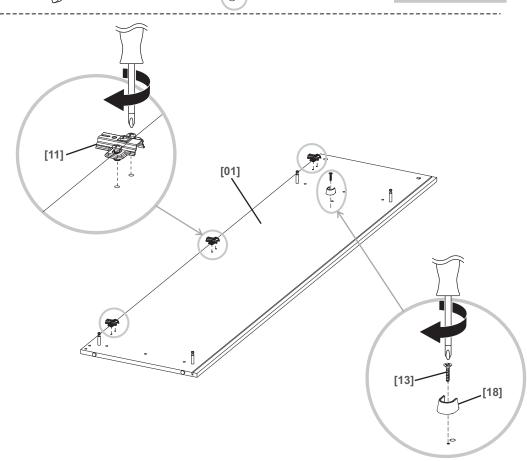

[18] x1

[11] x3

[02] x1

[15] x2

[10] x4 6x35 mm

[08] x2 Ø8x35 mm

[02] x1

[13] x1 Ø3,5x16 mm

[18] x1

[11] x3

05

[03] x1

[10] x4 6x35 mm

[09] x4 Ø15x12 mm

80

[09] x4 Ø15x12 mm

[09] x4 Ø15x12 mm

[14] x10

[17] x5 3x20 mm

[20] x1

[13] x1 Ø3,5x16 mm

[21] x8 Ø15 mm

Attention: Screws and wall plugs not included, if you are unsure, take professional advice.

[07] x2

[12] x6

[13] x12 Ø3,5x16 mm

doubts about its fitness for purpose.

Addresses 17

Manufacturer • Fabricant • Producent • Producător • Fabricante: