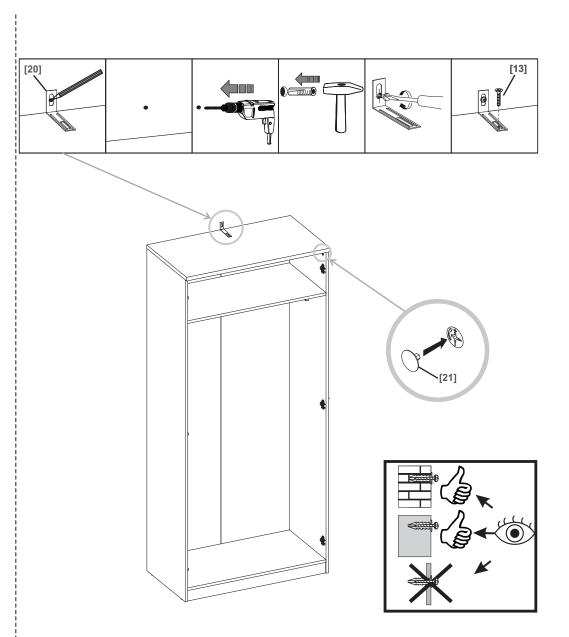

CAUTION: Screws and wall plugs not included, if you are unsure, take professional advice.

 Make sure that the wall mounting furniture is mounted on the wall in an adequate manner.

WARNING: In order to prevent falling down this product must be used with the wall attachment device provided. WARNING: Installation must be performed by a competent person only. This product could be dangerous, cause injury or damage to property if incorrectly installed.

Some parts could be hazardous to small children.

- Keep all parts out of reach and do not leave children unattended in the assembly area.
- Prevent children from climbing or hanging on the drawers, doors or shelves.
- If you are in any doubts as to how to install this product, consult a technically competent person.

**CAUTION:** Always ensure the product is securely fitted before use.

• Do not allow children to play with this product.

[01] x1

[15] x2

[10] x4 6x35 mm

[08] x2 Ø8x35 mm

[01] x1

[13] x1 Ø3,5x16 mm