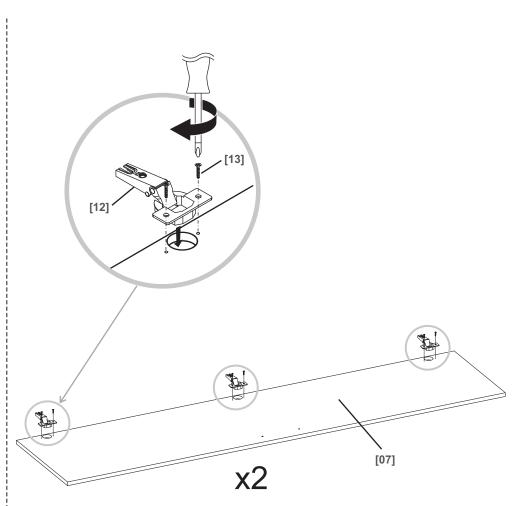

[09] x4 Ø15x12 mm

[14] x10

[17] x5 3x20 mm

[20] x1

[13] x1 Ø3,5x16 mm

[21] x8 Ø15 mm

Attention: Screws and wall plugs not included, if you are unsure, take professional advice.

[07] x2

[12] x6

[13] x12 Ø3,5x16 mm

doubts about its fitness for purpose.

Addresses 17

Manufacturer • Fabricant • Producent • Producător • Fabricante: