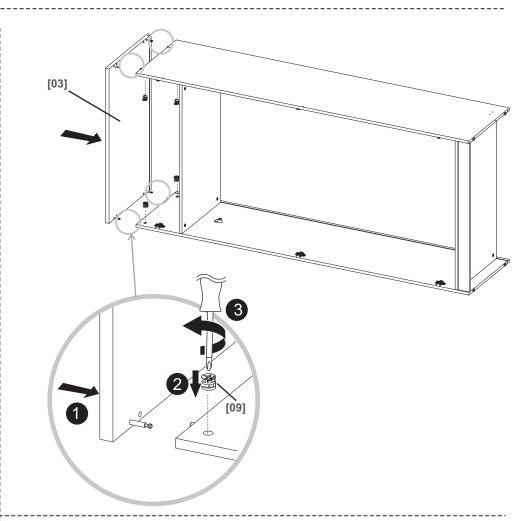

## **EN** Before you start

- Check the pack and make sure that you have all parts listed above. If not contact your local store who will be able to help you.
- When you are ready to start, make sure that you have the right tools on hand, plenty of space and a clean dry area for furniture assembly.
- Ensure there are no hidden service pipes and cables where you intend to drill.
- · We do not recommend the use of power screwdrivers for the assembly of this product.
- Always ensure that screws locate exactly into pre-drilled pilot holes.
- Take care not to overtighten any of the screws.

CAUTION: Screws and wall plugs not included, if you are unsure, take professional advice.

[09] x4 Ø15x12 mm

[14] x10

[17] x5 3x20 mm

[20] x1

[13] x1 Ø3,5x16 mm

[21] x8 Ø15 mm

Attention: Screws and wall plugs not included, if you are unsure, take professional advice.

[07] x2