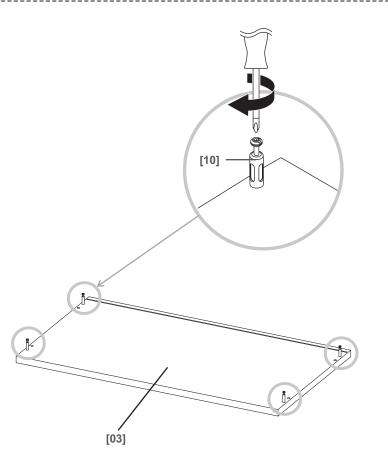

[09] x4 Ø15x12 mm

[14] x10

[17] x5 3x20 mm

[20] x1

[13] x1 Ø3,5x16 mm

[21] x8 Ø15 mm

Attention: Screws and wall plugs not included, if you are unsure, take professional advice.

[07] x2