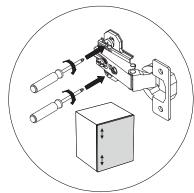

[12] x6

[13] x12 Ø3,5x16 mm

doubts about its fitness for purpose.

Addresses 17

Manufacturer • Fabricant • Producent • Producător • Fabricante: