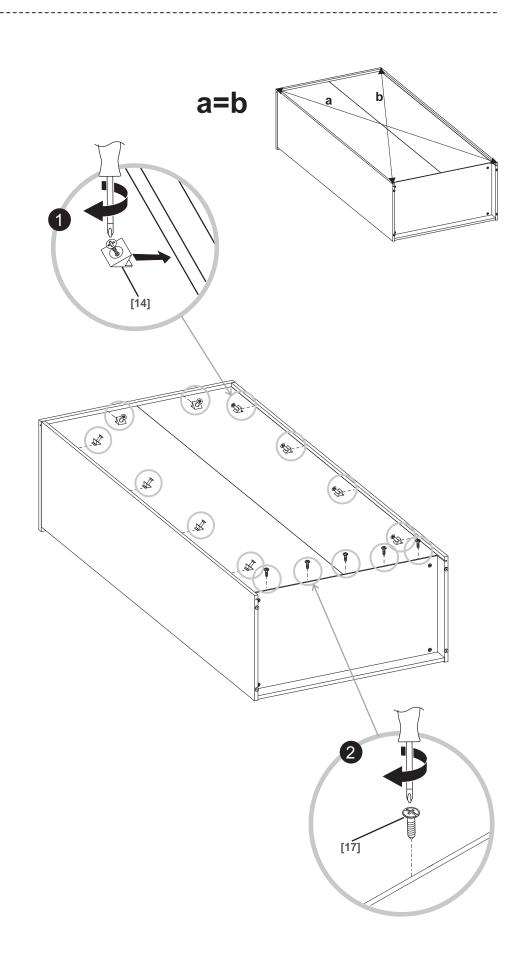

## **EN** Before you start

- Check the pack and make sure that you have all parts listed above. If not contact your local store who will be able to help you.
- When you are ready to start, make sure that you have the right tools on hand, plenty of space and a clean dry area for furniture assembly.
- Ensure there are no hidden service pipes and cables where you intend to drill.
- · We do not recommend the use of power screwdrivers for the assembly of this product.
- Always ensure that screws locate exactly into pre-drilled pilot holes.
- Take care not to overtighten any of the screws.