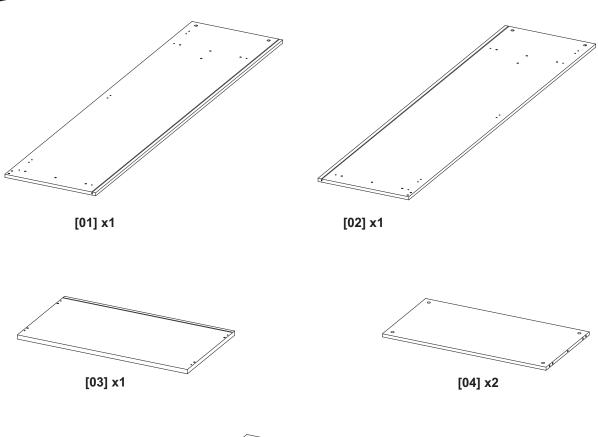

[18] x1

[11] x3

[02] x1

[15] x2

[10] x4 6x35 mm

[08] x2 Ø8x35 mm

[02] x1

[13] x1 Ø3,5x16 mm

[18] x1

[11] x3

05

[03] x1

[10] x4 6x35 mm

[09] x4 Ø15x12 mm

80

[09] x4 Ø15x12 mm

[09] x4 Ø15x12 mm

[14] x10

[17] x5 3x20 mm

[20] x1

[13] x1 Ø3,5x16 mm

[21] x8 Ø15 mm

Attention: Screws and wall plugs not included, if you are unsure, take professional advice.

[07] x2