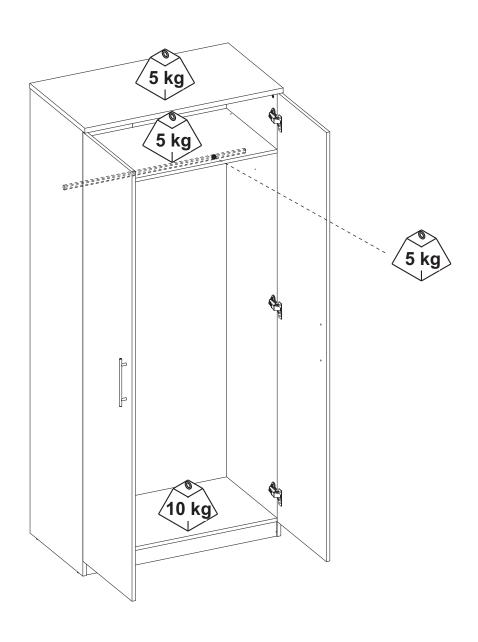

### **IMPORTANT - RETAIN** THIS INFORMATION FOR FUTURE REFERENCE: READ CAREFULLY.

- For domestic use only.
- The maximum loads shown may be lower depending on wall condition.
- Installation must be carried out following the manufacturer's instructions exactly.

 Make sure that the wall mounting furniture is mounted on the wall in an adequate manner.

WARNING: In order to prevent falling down this product must be used with the wall attachment device provided. WARNING: Installation must be performed by a competent person only. This product could be dangerous, cause injury or damage to property if incorrectly installed.