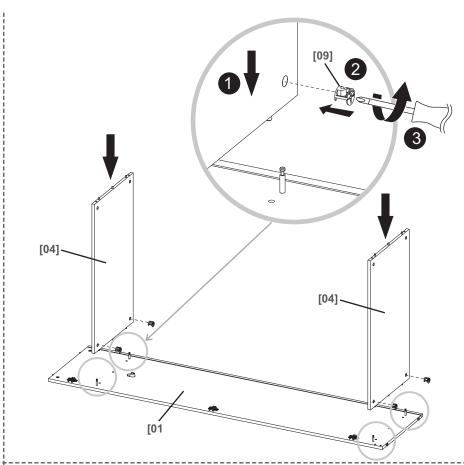

mage to property if incorrectly installed.

Some parts could be hazardous to small children.

- Keep all parts out of reach and do not leave children unattended in the assembly area.
- Prevent children from climbing or hanging on the drawers, doors or shelves.
- If you are in any doubts as to how to install this product, consult a technically competent person.

**CAUTION:** Always ensure the product is securely fitted before use.

• Do not allow children to play with this product.



[01] x1



[15] x2



[10] x4 6x35 mm



[08] x2 Ø8x35 mm





[01] x1



[13] x1 Ø3,5x16 mm



[18] x1



[11] x3









[02] x1



[15] x2



[10] x4 6x35 mm



[08] x2 Ø8x35 mm





[02] x1



[13] x1 Ø3,5x16 mm



[18] x1



[11] x3





05











[03] x1



[10] x4 6x35 mm







[09] x4 Ø15x12 mm



80



[09] x4 Ø15x12 mm







[09] x4 Ø15x12 mm











[14] x10



[17] x5 3x20 mm





[20] x1



[13] x1 Ø3,5x16 mm



[21] x8 Ø15 mm





Attention: Screws and wall plugs not included, if you are unsure, take professional advice.





[07] x2



[12] x6



[13] x12 Ø3,5x16 mm



















doubts about its fitness for purpose.

Addresses 17

Manufacturer • Fabricant • Producent • Producător • Fabricante:

### **UK Manufacturer:**

Kingfisher International Products Limited, 3 Sheldon Square, London, W2 6PX, United Kingdom

### **EU Manufacturer:**

Kingfisher International Products B.V. Rapenburgerstraat 175E 1011 VM Amsterdam The Netherlands www.kingfisher.com/products

EN www.diy.com

www.diy.com/diy/ireland

To view instruction manuals online, visit www.kingfisher.com/prod