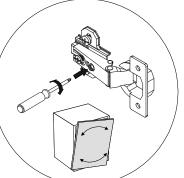

[22] x1

| Installation

allation 09

06

[06] x1

[12] x10 Ø8x35 mm

[19] x1

**07** 

[14] x4 6x35 mm

[34] x2

[07] x1

[12] x6 Ø8x35 mm

[28] x1

[27] x2 Ø7x50 mm

[13] x2 Ø15x12 mm