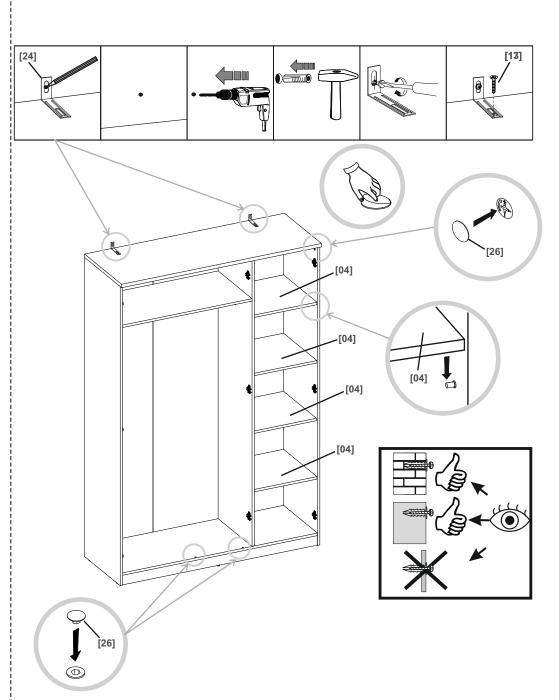

 Make sure that the wall mounting furniture is mounted on the wall in an adequate manner.

WARNING: In order to prevent falling down this product must be used with the wall attachment device provided. WARNING: Installation must be performed by a competent person only. This product could be dangerous, cause injury or damage to property if incorrectly installed.

Some parts could be hazardous to small children.

- Keep all parts out of reach and do not leave children unattended in the assembly area.
- Prevent children from climbing or hanging on the drawers, doors or shelves.
- If you are in any doubts as to how to install this product, consult a technically competent person.

Attention: Screws and wall plugs not included, if you are unsure, take professional advice.

[16] x6

[17] x12 Ø3,5x16 mm

[09] x1

[31] x3

[17] x6 Ø3,5x16 mm