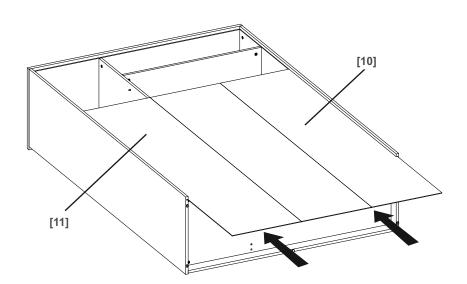

Always ensure the product is securely fitted before use.

• Do not allow children to play with this product.





[01] x1



[19] x2



[14] x4 6x35 mm



[12] x2 Ø8x35 mm





[01] x1



[17] x1 Ø3,5x16 mm



[22] x1



[15] x3







[02] x1



[19] x2



[14] x4 6x35 mm



[12] x2 Ø8x35 mm





[02] x1



[29] x8



[15] x3







[03] x1



[14] x2 6x35 mm



[12] x4 Ø8x35 mm



[29] x8



[32] x3



[33] x6 Ø6,3x13 mm



[17] x1 Ø3,5x16 mm



[22] x1



| Installation

allation 09

06





[06] x1



[12] x10 Ø8x35 mm



[19] x1





**07** 





[14] x4 6x35 mm



[34] x2







[07] x1



[12] x6 Ø8x35 mm





[28] x1



[27] x2 Ø7x50 mm





[13] x2 Ø15x12 mm



# 11



[28] x1



[27] x2 Ø7x50 mm







[13] x2 Ø15x12 mm



13



[13] x4 Ø15x12 mm







[13] x6 Ø15x12 mm











# 16



[18] x11



[21] x19 3x20 mm



[30] x10







[24] x2



[17] x2 Ø3,5x16 mm



[25] x10 Ø15 mm



[26] x2





Attention: Screws and wall plugs not included, if you are unsure, take professional advice.







[16] x6



[17] x12 Ø3,5x16 mm





[09] x1



[31] x3



[17] x6 Ø3,5x16 mm





















## **Regular Checking**

Check to ensure that all components and fixings of this product are secure, do not use if you have any doubts about its fitness for purpose.

Addresses 20

Manufacturer • Fabricant • Producent • Producător • Fabricante:

### **UK Manufacturer:**

Kingfisher International Products Limited, 3 Sheldon Square, London, W2 6PX, United Kingdom

### **EU Manufacturer:**

Kingfisher International Products B.V. Rapenburgerstraat 175E 1011 VM Amsterdam The Net