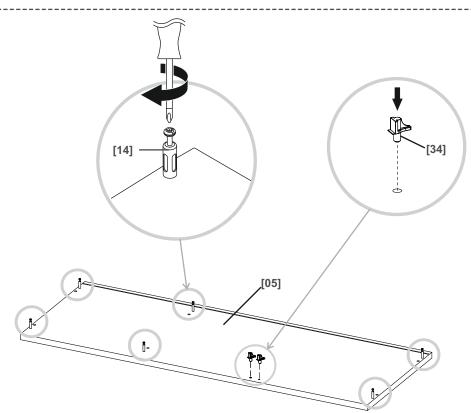

[14] x4 6x35 mm

[34] x2

[07] x1

[12] x6 Ø8x35 mm

[28] x1

[27] x2 Ø7x50 mm

[13] x2 Ø15x12 mm