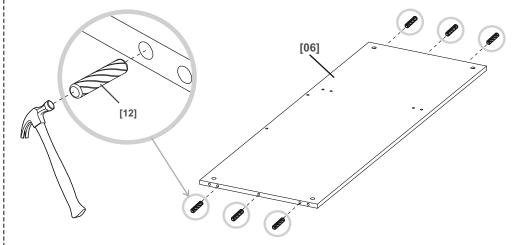

[22] x1

| Installation

allation 09

06

[06] x1

[12] x10 Ø8x35 mm

[19] x1

**07** 