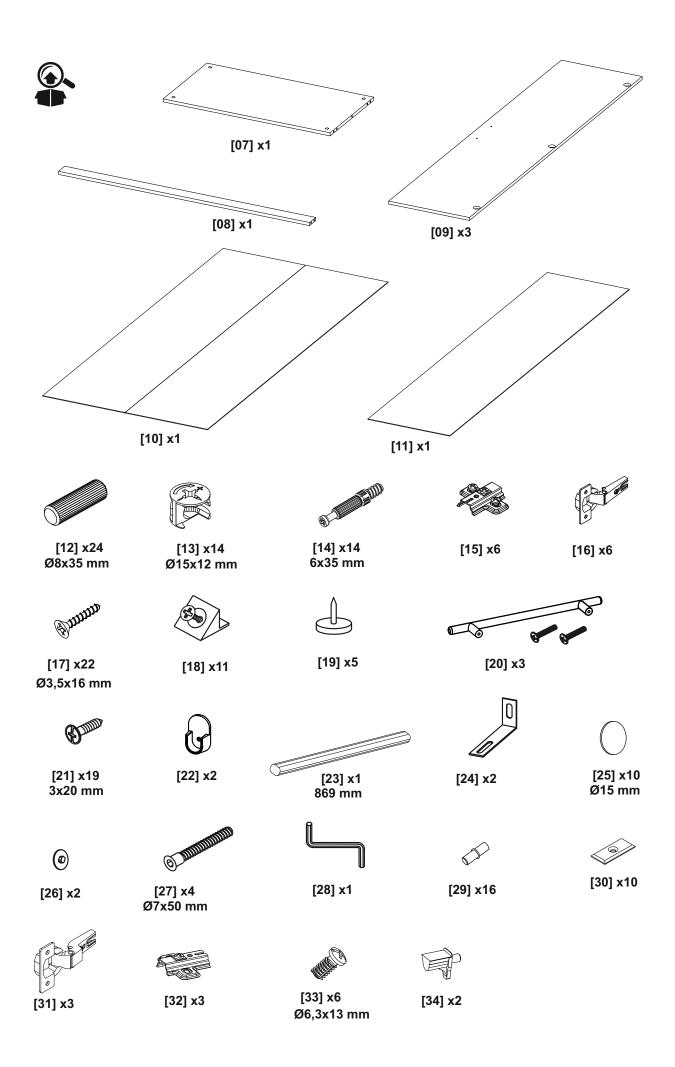

### **EN** Before you start

- Check the pack and make sure that you have all parts listed above. If not contact your local store who will be able to help you.
- When you are ready to start, make sure that you have the right tools on hand, plenty of space and a clean dry area for furniture assembly.
- Ensure there are no hidden service pipes and cables where you intend to drill.
- · We do not recommend the use of power screwdrivers for the assembly of this product.
- Always ensure that screws locate exactly into pre-drilled pilot holes.
- Take care not to overtighten any of the screws.