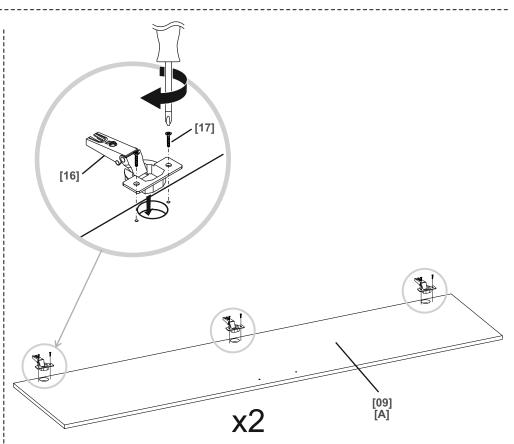

[22] x1

[15] x3

[02] x1

[19] x2

[14] x4 6x35 mm

[12] x2 Ø8x35 mm

[02] x1

[29] x8

[15] x3

[03] x1

[14] x2 6x35 mm

[12] x4 Ø8x35 mm

[29] x8

[32] x3

[33] x6 Ø6,3x13 mm

[17] x1 Ø3,5x16 mm

[22] x1

| Installation

allation 09

06

[06] x1

[12] x10 Ø8x35 mm

[19] x1

**07** 