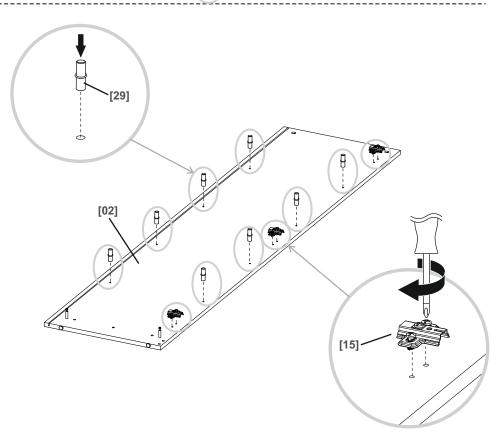

[22] x1

[15] x3

[02] x1

[19] x2

[14] x4 6x35 mm

[12] x2 Ø8x35 mm

[02] x1

[29] x8