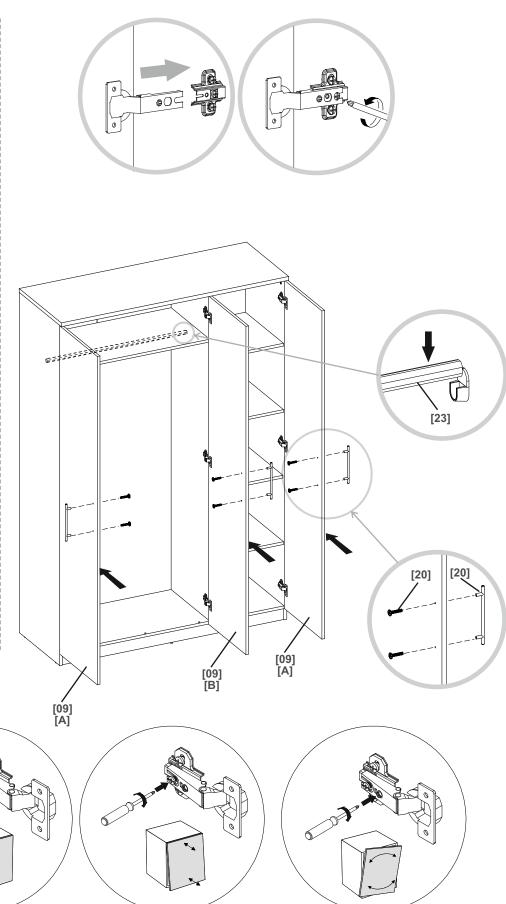

[22] x1

| Installation

allation 09

06

[06] x1

[12] x10 Ø8x35 mm

[19] x1

**07** 

[14] x4 6x35 mm

[34] x2

[07] x1

[12] x6 Ø8x35 mm

[28] x1

[27] x2 Ø7x50 mm

[13] x2 Ø15x12 mm

# 11

[28] x1

[27] x2 Ø7x50 mm

[13] x2 Ø15x12 mm

13

[13] x4 Ø15x12 mm

[13] x6 Ø15x12 mm

# 16

[18] x11

[21] x19 3x20 mm

[30] x10

[24] x2

[17] x2 Ø3,5x16 mm

[25] x10 Ø15 mm

[26] x2

Attention: Screws and wall plugs not included, if you are unsure, take professional advice.

[16] x6

[17] x12 Ø3,5x16 mm

[09] x1

[31] x3

[17] x6 Ø3,5x16 mm