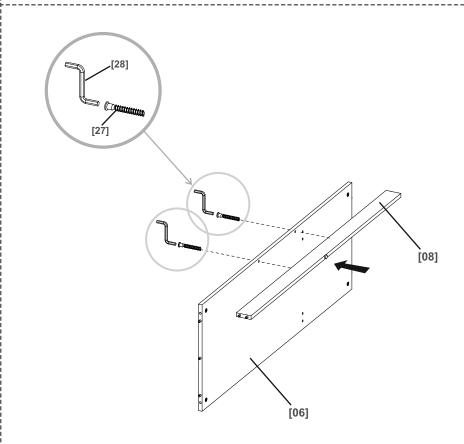

[14] x4 6x35 mm

[34] x2

[07] x1

[12] x6 Ø8x35 mm

[28] x1

[27] x2 Ø7x50 mm

[13] x2 Ø15x12 mm

# 11

[28] x1

[27] x2 Ø7x50 mm

[13] x2 Ø15x12 mm

13

[13] x4 Ø15x12 mm

[13] x6 Ø15x12 mm