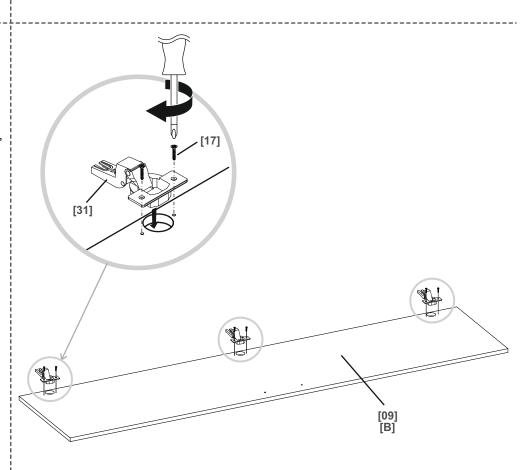

[22] x1

| Installation

allation 09

06

[06] x1

[12] x10 Ø8x35 mm

[19] x1

**07** 

[14] x4 6x35 mm

[34] x2

[07] x1

[12] x6 Ø8x35 mm

[28] x1

[27] x2 Ø7x50 mm

[13] x2 Ø15x12 mm