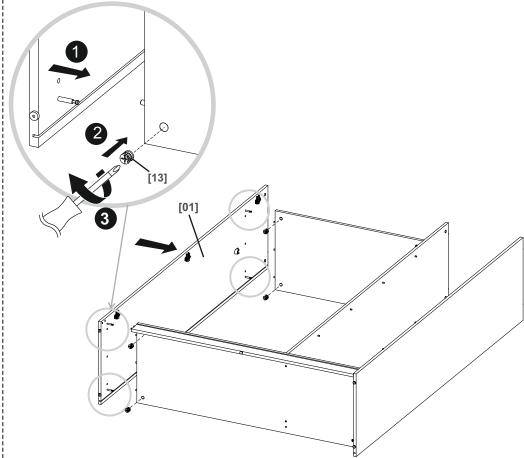

# 11

[28] x1

[27] x2 Ø7x50 mm

[13] x2 Ø15x12 mm

13

[13] x4 Ø15x12 mm

[13] x6 Ø15x12 mm