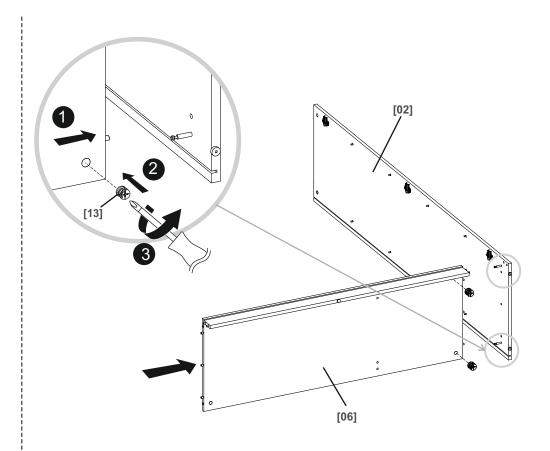

[22] x1

| Installation

allation 09

06

[06] x1

[12] x10 Ø8x35 mm

[19] x1

**07** 

[14] x4 6x35 mm

[34] x2

[07] x1

[12] x6 Ø8x35 mm

[28] x1

[27] x2 Ø7x50 mm

[13] x2 Ø15x12 mm

# 11

[28] x1

[27] x2 Ø7x50 mm

[13] x2 Ø15x12 mm

13

[13] x4 Ø15x12 mm

[13] x6 Ø15x12 mm