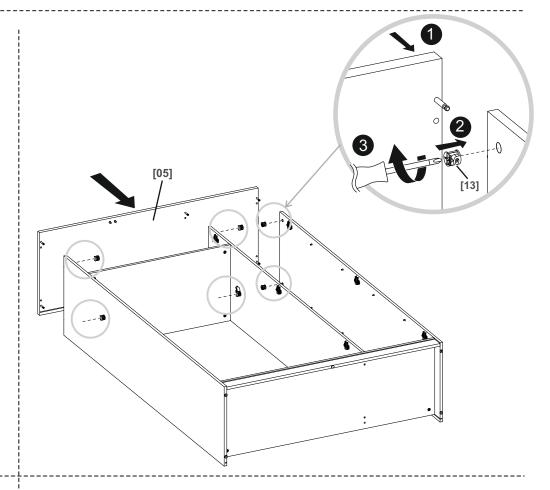

# 11

[28] x1

[27] x2 Ø7x50 mm

[13] x2 Ø15x12 mm

13

[13] x4 Ø15x12 mm

[13] x6 Ø15x12 mm