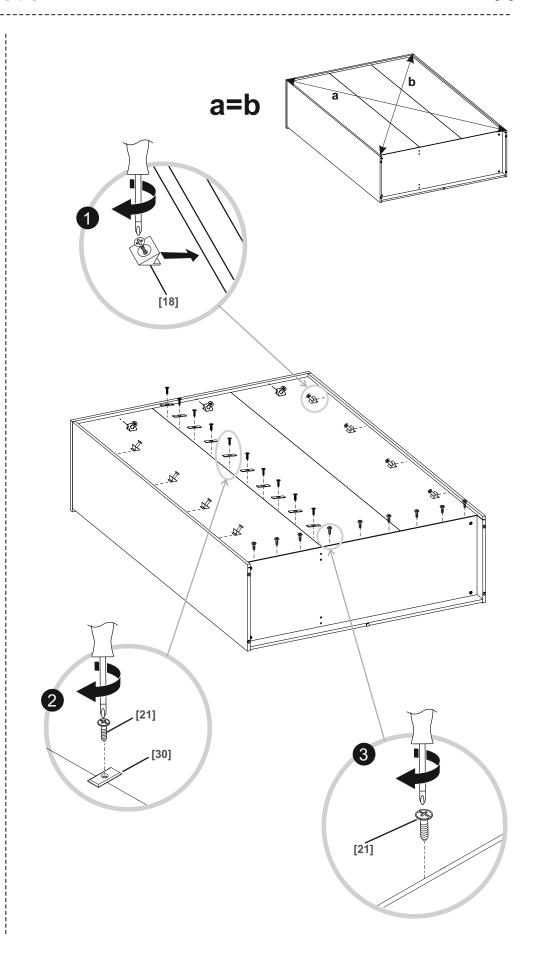

# 16

[18] x11

[21] x19 3x20 mm

[30] x10

[24] x2

[17] x2 Ø3,5x16 mm

[25] x10 Ø15 mm

[26] x2