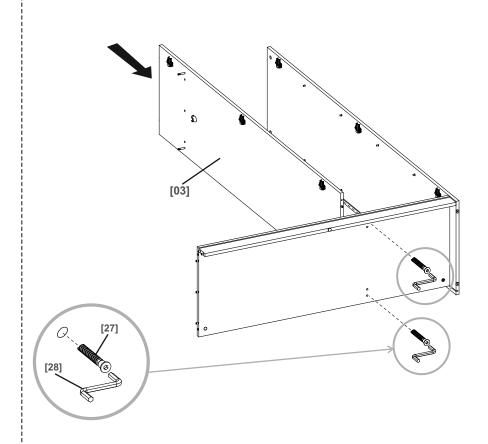

[15] x3

[03] x1

[14] x2 6x35 mm

[12] x4 Ø8x35 mm

[29] x8

[32] x3

[33] x6 Ø6,3x13 mm

[17] x1 Ø3,5x16 mm

# 11

[28] x1

[27] x2 Ø7x50 mm

[13] x2 Ø15x12 mm

13

[13] x4 Ø15x12 mm

[13] x6 Ø15x12 mm

# 16

[18] x11

[21] x19 3x20 mm

[30] x10

[24] x2

[17] x2 Ø3,5x16 mm

[25] x10 Ø15 mm

[26] x2