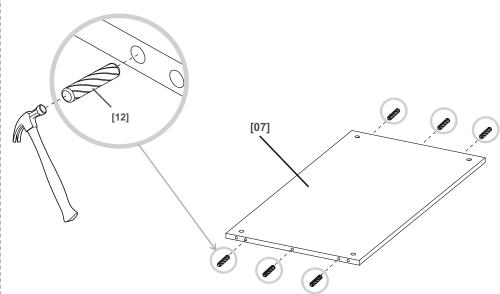

[22] x1

| Installation

allation 09

06

[06] x1

[12] x10 Ø8x35 mm

[19] x1

**07** 

[14] x4 6x35 mm

[34] x2

[07] x1

[12] x6 Ø8x35 mm

[28] x1

[27] x2 Ø7x50 mm

[13] x2 Ø15x12 mm