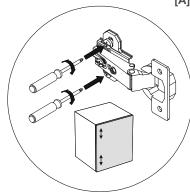

[22] x1

| Installation

allation 09

06

[06] x1

[12] x10 Ø8x35 mm

[19] x1

**07** 

[14] x4 6x35 mm

[34] x2

[07] x1

[12] x6 Ø8x35 mm

[28] x1

[27] x2 Ø7x50 mm

[13] x2 Ø15x12 mm