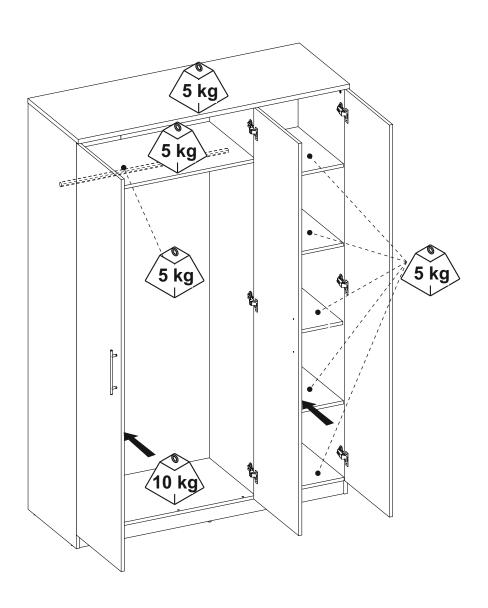

### **IMPORTANT - RETAIN** THIS INFORMATION FOR FUTURE REFERENCE: READ CAREFULLY.

- For domestic use only.
- The maximum loads shown may be lower depending on wall condition.
- Installation must be carried out following the manufacturer's instructions exactly.

 Make sure that the wall mounting furniture is mounted on the wall in an adequate manner.

WARNING: In order to prevent falling down this product must be used with the wall attachment device provided. WARNING: Installation must be performed by a competent person only. This product could be dangerous, cause injury or damage to property if incorrectly installed.