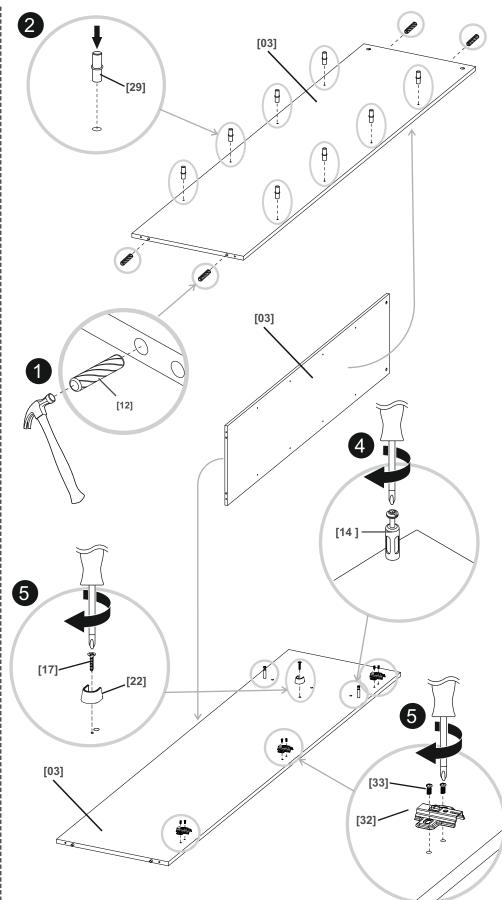

[22] x1

[15] x3

[02] x1

[19] x2

[14] x4 6x35 mm

[12] x2 Ø8x35 mm

[02] x1

[29] x8

[15] x3

[03] x1

[14] x2 6x35 mm

[12] x4 Ø8x35 mm

[29] x8

[32] x3

[33] x6 Ø6,3x13 mm

[17] x1 Ø3,5x16 mm

[22] x1

| Installation

allation 09

06

[06] x1

[12] x10 Ø8x35 mm

[19] x1

**07** 