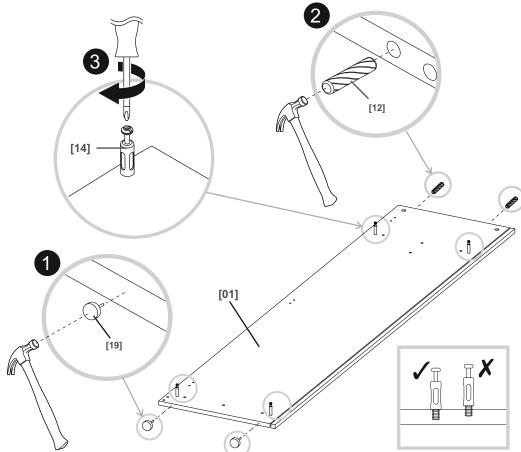

**CAUTION:** Always ensure the product is securely fitted before use.

• Do not allow children to play with this product.

[01] x1

[19] x2

[14] x4 6x35 mm

[12] x2 Ø8x35 mm

[01] x1

[17] x1 Ø3,5x16 mm

[22] x1

[15] x3

[02] x1

[19] x2

[14] x4 6x35 mm

[12] x2 Ø8x35 mm

[02] x1

[29] x8

[15] x3

[03] x1

[14] x2 6x35 mm

[12] x4 Ø8x35 mm

[29] x8

[32] x3

[33] x6 Ø6,3x13 mm

[17] x1 Ø3,5x16 mm