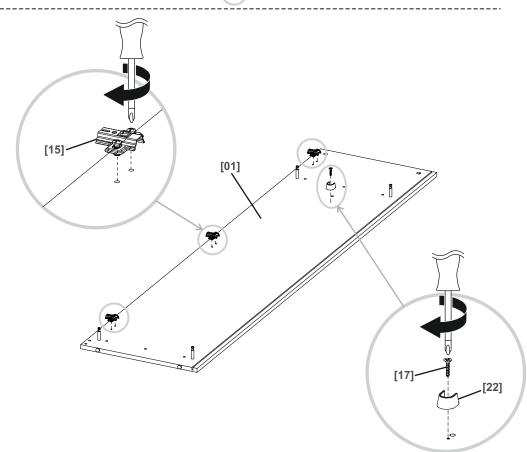

[22] x1

[15] x3

[02] x1

[19] x2

[14] x4 6x35 mm

[12] x2 Ø8x35 mm

[02] x1

[29] x8

[15] x3

[03] x1

[14] x2 6x35 mm

[12] x4 Ø8x35 mm

[29] x8

[32] x3

[33] x6 Ø6,3x13 mm

[17] x1 Ø3,5x16 mm