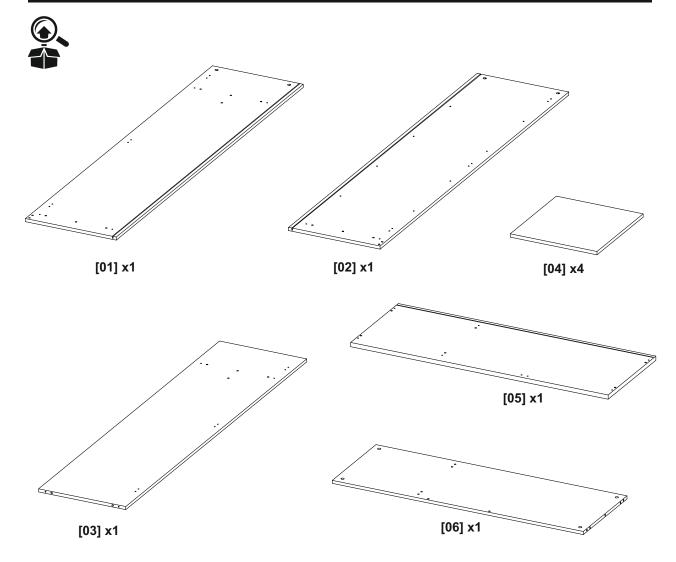

### **EN** Before you start

- Check the pack and make sure that you have all parts listed above. If not contact your local store who will be able to help you.
- When you are ready to start, make sure that you have the right tools on hand, plenty of space and a clean dry area for furniture assembly.
- Ensure there are no hidden service pipes and cables where you intend to drill.
- · We do not recommend the use of power screwdrivers for the assembly of this product.
- Always ensure that screws locate exactly into pre-drilled pilot holes.
- Take care not to overtighten any of the screws.