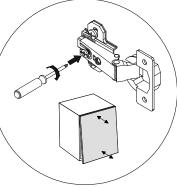

[22] x1

| Installation

allation 09

06

[06] x1

[12] x10 Ø8x35 mm

[19] x1

**07** 

[14] x4 6x35 mm

[34] x2

[07] x1

[12] x6 Ø8x35 mm

[28] x1

[27] x2 Ø7x50 mm

[13] x2 Ø15x12 mm