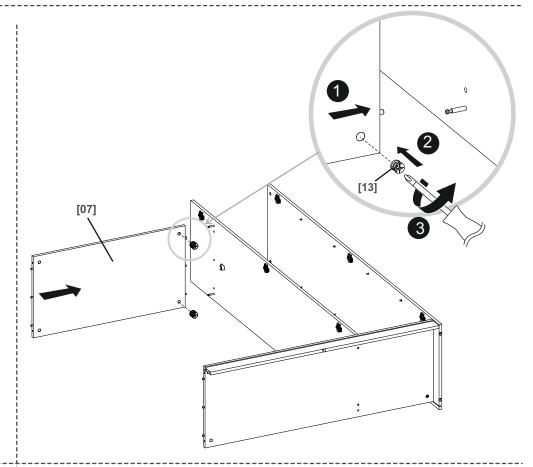

[14] x4 6x35 mm

[34] x2

[07] x1

[12] x6 Ø8x35 mm

[28] x1

[27] x2 Ø7x50 mm

[13] x2 Ø15x12 mm

# 11

[28] x1

[27] x2 Ø7x50 mm

[13] x2 Ø15x12 mm

13

[13] x4 Ø15x12 mm

[13] x6 Ø15x12 mm