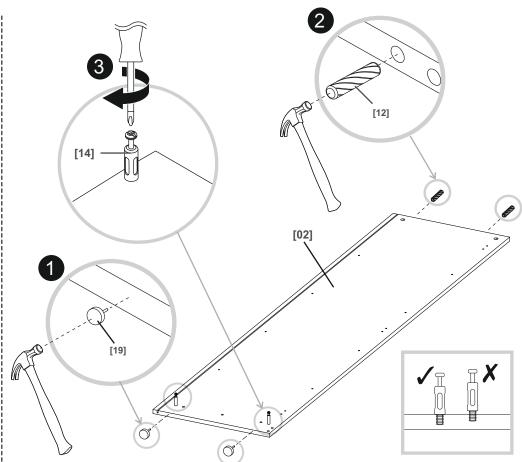

[22] x1

[15] x3

[02] x1

[19] x2

[14] x4 6x35 mm

[12] x2 Ø8x35 mm

[02] x1

[29] x8