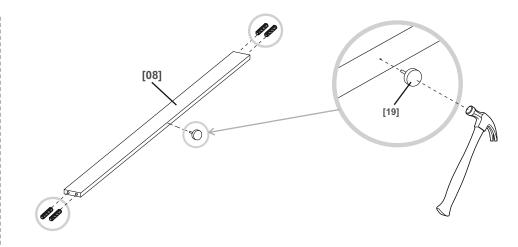

[22] x1

| Installation

allation 09

06

[06] x1

[12] x10 Ø8x35 mm

[19] x1

**07** 