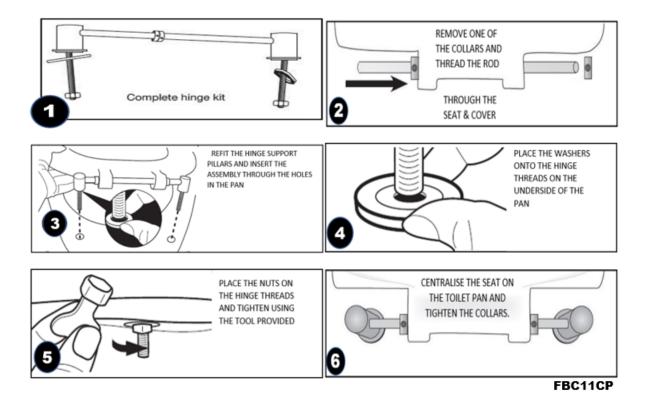

# Check out our full range of Bathroom Accessories

- Bathroom Accessory Sets Heated Towel Rails
- Bathroom Extractor Fans
- Bathroom Lighting
- Shower Seats
- Grab Rails
- Shower Curtains
- **Toilet Brushes**
- **Bathroom Cleaning Products**

### Wall Mounted Bathroom Accessories

- Robe Hooks
- **Bathroom Tumblers**
- **Toilet Roll Holders**
- Soap Dishes
- **Towel Rings**
- **Shower Caddies**

## **Bathroom Mirrors**

- Standard Bathroom Mirrors
- LED Bathroom Mirrors
- **Shaving Mirrors**



# Check out our full range of Bathroom Accessories

- Bathroom Accessory Sets Heated Towel Rails
- Bathroom Extractor Fans
- Bathroom Lighting
- Shower Seats
- Grab Rails
- Shower Curtains
- **Toilet Brushes**
- **Bathroom Cleaning Products**

### Wall Mounted Bathroom Accessories

- Robe Hooks
-