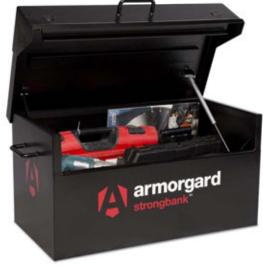

Data Sheet | Model: Armorgard StrongBank SB1

- Ultra secure range of tool vaults by far the most secure on the market
- Keyed alike 5-lever deadlocks
- Unique external and internal anti-jemmy system
- Robust construction using 3mm and 5mm steel
- Hydraulic gas arms to assist with the lid opening
- Crimped security bar and fully welded corner brace to reinforce the security around the lid
- Autolatch lid stay to secure the lid in the open position

| Product                                | Armorgard StrongBank SB1                                   |
|----------------------------------------|------------------------------------------------------------|
| Internal dimensions                    | 895x460x470                                                |
| External dimensions (including         | 1030x565x480                                               |
| protrusions)                           |                                                            |
| Weight (kg)                            | 59                                                         |
| Colour                                 | Black; RAL-9005                                            |
| Finished Coating                       | Powder Coat with anti-corrosive undercoat                  |
| Material                               | Steel                                                      |
| Material Thickness                     | 3mm and 5mm                                                |
| Locking mechanism                      | Highly Secure, keyed alike 5-Lever Deadlock                |
| Does it have Forklift Skids?           | No                                                         |
| Does it have Gas Arms?                 | Yes                                                        |
| Newton Loading of Gas Arms             | 300N                                                       |
| Safety stay                            | Yes                                                        |
| Quantity of keys supplied              | 3 Robust keys                                              |
| Optional Extras Available              | N/A                                                        |
| Quantity of Shelves as standard        | 0                                                          |
| Are Castors standard or optional extra | Optional Extra                                             |
| How are the Castors fitted?            | Requires welding on or holes to be drilled to bolt them on |
| Sump capacity                          | N/A                                                        |
| Safety Signage                         | N/A                                                        |
| Fire resistant?                        | Yes                                                        |