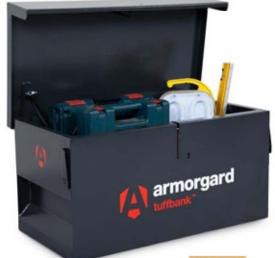

## Armorgard TuffBank<sup>™</sup> TB1

- Sold Secure and Secured by Design accreditation: Our TuffBanks adhere to rigorous test standards required by the police.
- Robust, 5-lever deadlocks with extra reinforced protection.
- Unique internal anti-jemmy system prevents the lidbeing forced open.
- Multiple external anti-jemmy plates.
- Robust construction using 2 and 3mm steel.
- Hydraulic gas arm assists with the lid opening.
- Unique SlamStop system prevents the lid closing unexpectedly.
- Cable pass-through for secure tool charging.
- Ergonomically designed recessed handles.
- Supplied with mounting kit to allow you to easily secure the TuffBank to a flat surface for increased stability and security.