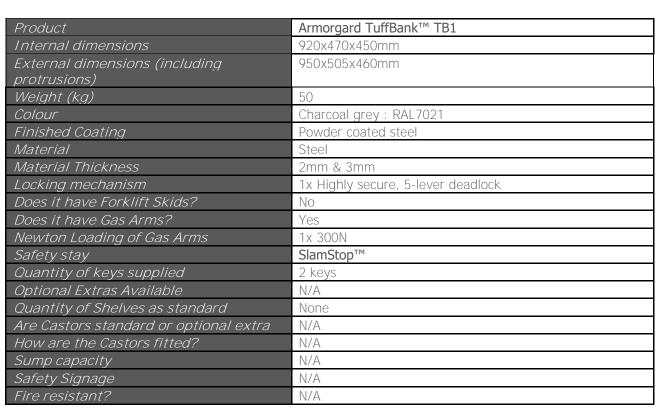

## Armorgard TuffBank<sup>™</sup> TB1

- Sold Secure and Secured by Design accreditation: Our TuffBanks adhere to rigorous test standards required by the police.
- Robust, 5-lever deadlocks with extra reinforced protection.
- Unique internal anti-jemmy system prevents the lidbeing forced open.
- Multiple external anti-jemmy plates.
- Robust construction using 2 and 3mm steel.
- Hydraulic gas arm assists with the lid opening.
- Unique SlamStop system prevents the lid closing unexpectedly.
- Cable pass-through for secure tool charging.
- Ergonomically designed recessed handles.
- Supplied with mounting kit to allow you to easily secure the TuffBank to a flat surface for increased stability and security.