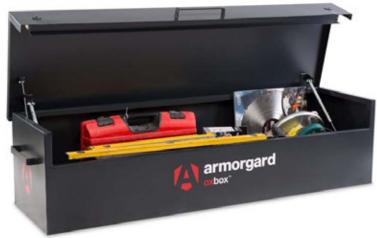

## Data Sheet | Model: Armorgard OxBox OX6

- As strong as an Ox! Range of secure tool vaults
- Keyed alike 5-lever deadlocks
- Unique internal anti-jemmy system
- ♠ Robust construction using 2mm steel
- Hydraulic gas arms to assist with the lid opening
- Facilities to fix the unit in position

| Product                                | Armorgard OxBox OX6                                        |
|----------------------------------------|------------------------------------------------------------|
| Internal dimensions                    | 1710x480x440                                               |
| External dimensions (including         | 1800x555x445                                               |
| protrusions)                           |                                                            |
| Weight (kg)                            | 59                                                         |
| Colour                                 | Charcoal Grey; RAL-7021                                    |
| Finished Coating                       | Powder Coat with anti-corrosive undercoat                  |
| Material                               | Steel                                                      |
| Material Thickness                     | 2mm                                                        |
| Locking mechanism                      | Highly Secure, keyed alike 5-Lever Deadlock                |
| Does it have Forklift Skids?           | No                                                         |
| Does it have Gas Arms?                 | Yes                                                        |
| Newton Loading of Gas Arms             | 300N                                                       |
| Safety stay                            | Yes                                                        |
| Quantity of keys supplied              | 3 Robust keys                                              |
| Optional Extras Available              | N/A                                                        |
| Quantity of Shelves as standard        | 0                                                          |
| Are Castors standard or optional extra | Optional Extra                                             |
| How are the Castors fitted?            | Requires welding on or holes to be drilled to bolt them on |
| Sump capacity                          | N/A                                                        |
| Safety Signage                         | N/A                                                        |
| Fire resistant?                        | Yes                                                        |