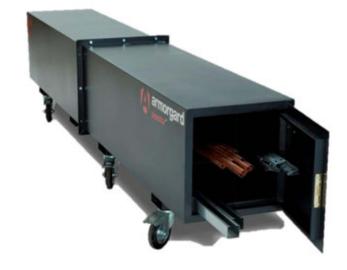

Data Sheet | Model: Armorgard PipeStor PS3.0

- Mobile unit, designed to keep long lengths of pipe and conduit safe and secure
- Robust steel plate construction and finished in a durable powder coat
- Internally divided into 4 separate compartments which maximises the storage capacity and maintains tidiness within the unit
- Supplied in 1.5m lengths which are bolted together
- Comes complete with heavy-duty castors to make it a mobile unit
- An excellent solution to drive down theft rates of copper pipe
- Designed for storing anything up to 3m in length

| Product                                | Armorgard PipeStor PS3.0                               |
|----------------------------------------|--------------------------------------------------------|
| Internal dimensions                    | 495x3160x495                                           |
| External dimensions (including         | 575x3205x785                                           |
| protrusions)                           |                                                        |
| Weight (kg)                            | 133                                                    |
| Colour                                 | Charcoal Grey; RAL-7021                                |
| Finished Coating                       | Powder Coat with anti-corrosive undercoat              |
| Material                               | Steel                                                  |
| Material Thickness                     | 1.6mm                                                  |
| Locking mechanism                      | Highly Secure, 5-Lever Deadlock                        |
| Does it have Forklift Skids?           | Yes                                                    |
| Does it have Gas Arms?                 | No                                                     |
| Newton Loading of Gas Arms             | N/A                                                    |
| Safety stay                            | No                                                     |
| Quantity of keys supplied              | 2 Robust keys                                          |
| Optional Extras Available              | 50mm Brass Padlock                                     |
| Quantity of Shelves as standard        | 0                                                      |
| Are Castors standard or optional extra | Standard                                               |
| How are the Castors fitted?            | Quick-fix bolt on Castor kit. Heavy-duty Castors using |
|                                        | Armorgard castor plates.                               |
| Sump capacity                          | N/A                                                    |
| Safety Signage                         | N/A                                                    |
| Fire resistant?                        | Yes                                                    |