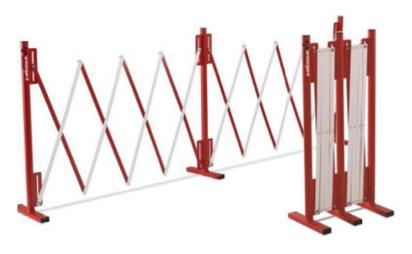

Data Sheet | Model: Armorgard Barricade BAR1

- Concertina Barrier for marking out safe working areas
- Extendable to 4 Meters long
- Powder coat finish to maximise durability
- Unique safety catch to hold the barrier together when folded to make carrying easier and safer

| Product                                | Armorgard Barricade BAR1                  |
|----------------------------------------|-------------------------------------------|
| Internal dimensions                    | Folded Dims = 450x300x950                 |
| External dimensions (including         | Extended Dims = 4000x300x950              |
| protrusions)                           |                                           |
| Weight (kg)                            | 25                                        |
| Colour                                 | Pillar Box Red & White; RAL-3020          |
| Finished Coating                       | Powder Coat with anti-corrosive undercoat |
| Material                               | Steel                                     |
| Material Thickness                     | 2mm and 3mm                               |
| Locking mechanism                      | N/A                                       |
| Does it have Forklift Skids?           | No                                        |
| Does it have Gas Arms?                 | No                                        |
| Newton Loading of Gas Arms             | N/A                                       |
| Safety stay                            | No                                        |
| Quantity of keys supplied              | N/A                                       |
| Optional Extras Available              | N/A                                       |
| Quantity of Shelves as standard        | 0                                         |
| Are Castors standard or optional extra | N/A                                       |
| How are the Castors fitted?            | N/A                                       |
| Sump capacity                          | N/A                                       |
| Safety Signage                         | N/A                                       |
| Fire resistant?                        | No                                        |