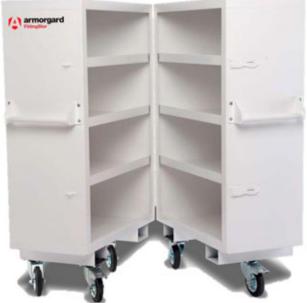

## Data Sheet | Model: Armorgard FittingStor FC5

- Constructed out of 1.5 and 2mm steel
- ♣ Forklift pockets for easy transportation
- Ergonomic pull along handles
- 2 x clasps with padlock points, 6 x 6inch castors (2 braked) and 6 welded shelves
- Robust powder coat with anti-corrosive undercoat
- Optional extra of fitting bins for separate storage of smaller parts

| Product                                | Armorgard FittingStor FC5                              |
|----------------------------------------|--------------------------------------------------------|
| Internal dimensions                    | 900x900x1290                                           |
| External dimensions (including         | 960x985x1375                                           |
| protrusions)                           |                                                        |
| Weight (kg)                            | 160kg                                                  |
| Colour                                 | White                                                  |
| Finished Coating                       | Powder Coat with anti-corrosive undercoat              |
| Material                               | Steel                                                  |
| Material Thickness                     | 1.5mm and 2mm                                          |
| Locking mechanism                      | 2 x clasps with padlock points                         |
| Does it have Forklift Skids?           | Yes                                                    |
| Does it have Gas Arms?                 | No                                                     |
| Newton Loading of Gas Arms             | N/A                                                    |
| Safety stay                            | N/A                                                    |
| Quantity of keys supplied              | N/A                                                    |
| Optional Extras Available              | Fitting bins, 50mm Brass Padlock                       |
| Quantity of Shelves as standard        | 6 welded shelves                                       |
| Are Castors standard or optional extra | Standard                                               |
| How are the Castors fitted?            | Quick-fix bolt on Castor kit. Heavy-duty Castors using |
|                                        | Armorgard castor plates.                               |
| Sump capacity                          | N/A                                                    |
| Safety Signage                         | N/A                                                    |
| Fire resistant?                        | Yes                                                    |